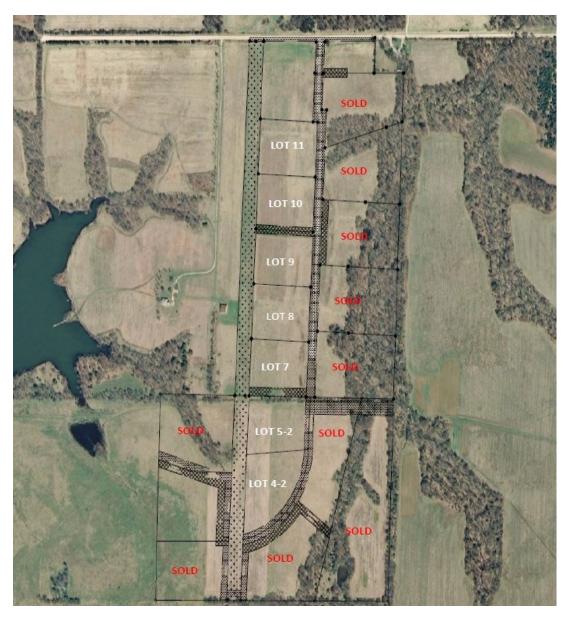

PRICE: See Lot Prices
ACRES: 3-3.8 Ac
COUNTY: Ralls

7 individual residential lots available

**PRESENTED BY:** 

JASON CHINN
Land Specialist—MO
M: (660) 541-5058
P: (855) 573-5263 x708
E: jchinn@trophypa.com

# "Live With Your Plane" - Wood Acres Airpark Building Lots For Sale

www.TrophyPA.com • (855) 573-5263 • leads@trophypa.com

| Lot # | Lot Size/Acres | Lot Price   |
|-------|----------------|-------------|
| 7     | 3.1            | \$52,000.00 |
| 8     | 3.0            | \$52,000.00 |
| 9     | 3.0            | \$52,000.00 |
| 10    | 3.0            | \$47,000.00 |
| 11    | 3.0            | \$44,000.00 |
| 4-2   | 3.8            | \$62,000.00 |
| 5-2   | 3.3            | \$57,000.00 |