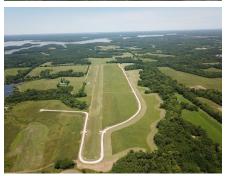

### **PROPERTY HIGHLIGHTS:**

- Wood Acres Airpark
- 3,200-foot-long grass runway
- Taxi runways from all lots to runway
- Minutes from the Mark Twain Lake
- Near Perry MO

#### **PROPERTY DESCRIPTION:**

Located 1 mile West off of Highway Missouri J down Greenlawn Trail, you will find 7M01 Wood Acres Airpark. For many pilots, the thought of stepping out of the house, getting into an airplane, and taxiing just a few hundred feet to the runway — all without ever touching a car door — is the ultimate fantasy. For the thousands who live in residential airparks around the country, that way of life is not just a pipe dream but an everyday reality. When it comes to the benefits that fly-in communities afford, the upsides are plentiful, ranging from everything to more time spent in the air to a strong sense of neighborhood camaraderie among like-minded aviators. But selecting the right airpark to call home can be tricky, Wood Acres Airpark in Perry, MO has a 3,200-foot-long grass runway and taxi lanes leading to each lot. This "fly-in community is only minutes away from the Clarence Cannon Dam and the Mark Twain Lake. The beauty of that wide spectrum is that today's airparks provide living experiences as diverse as the wants and desires of the pilot population. If you are a pilot who craves quiet country landscapes and rural living Wood Acres Airpark is for you.