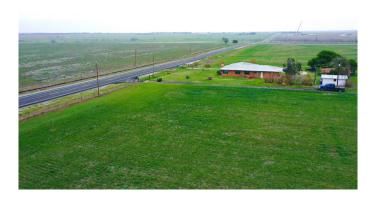

#### DESCRIPTION

This 40-acre Hay Farm is an opportunity to own an income producing, working property in Atascosa County with a comfortable 3/2 home. Centrally located between Karnes City, Pleasanton, Campbellton, and Floresville and with over .31 miles of FM 99 road frontage and .2 miles of CR 402 road frontage this property is great for a hay farm/cattle operation, homestead, or future development property.

#### IMPROVEMENTS

The property comes with a gated entrance leading to the 1,743sf 3-bedroom, 2-bathroom home that was built in 1980 and has a 525 square foot one car garage. The property comes with no restrictions, leaving opportunities and usage up to the owner.