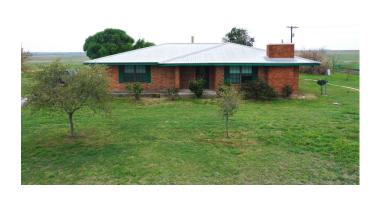

#### IMPROVEMENTS

The property comes with a gated entrance leading to the 1,743sf 3-bedroom, 2-bathroom home that was built in 1980 and has a 525 square foot one car garage. The property comes with no restrictions, leaving opportunities and usage up to the owner.