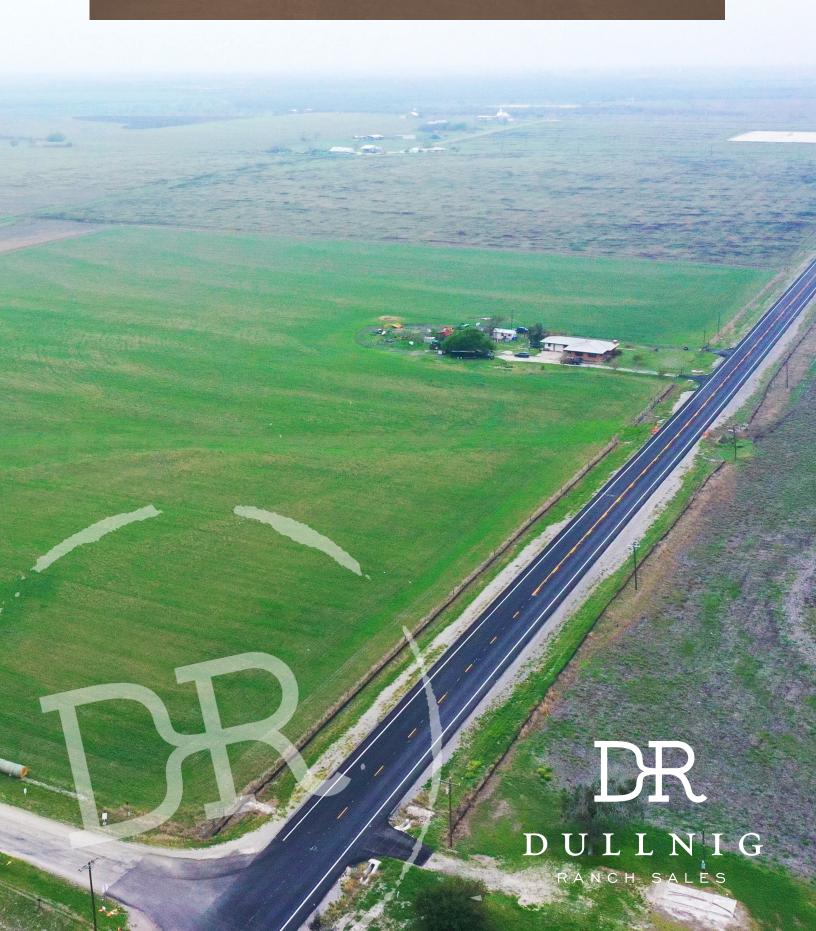

# HAY FARM

#### DESCRIPTION

This 40-acre Hay Farm is an opportunity to own an income producing, working property in Atascosa County with a comfortable 3/2 home. Centrally located between Karnes City, Pleasanton, Campbellton, and Floresville and with over .31 miles of FM 99 road frontage and .2 miles of CR 402 road frontage this property is great for a hay farm/cattle operation, homestead, or future development property.

#### IMPROVEMENTS

The property comes with a gated entrance leading to the 1,743sf 3-bedroom, 2-bathroom home that was built in 1980 and has a 525 square foot one car garage. The property comes with no restrictions, leaving opportunities and usage up to the owner.

#### VEGETATION/TERRAIN

The 40-acre hay field is comprised of multiple grasses with predominantly a Bermuda and Bluestem mix.

40± Acres Atascosa County