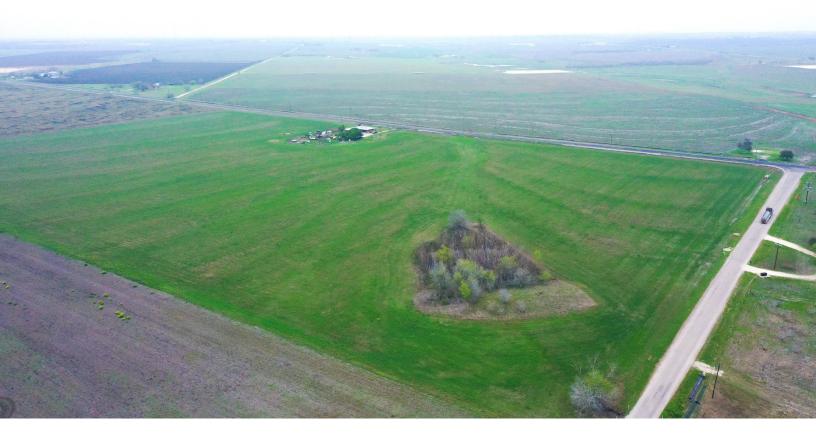

#### VEGETATION/TERRAIN

The 40-acre hay field is comprised of multiple grasses with predominantly a Bermuda and Bluestem mix.

40± Acres Atascosa County