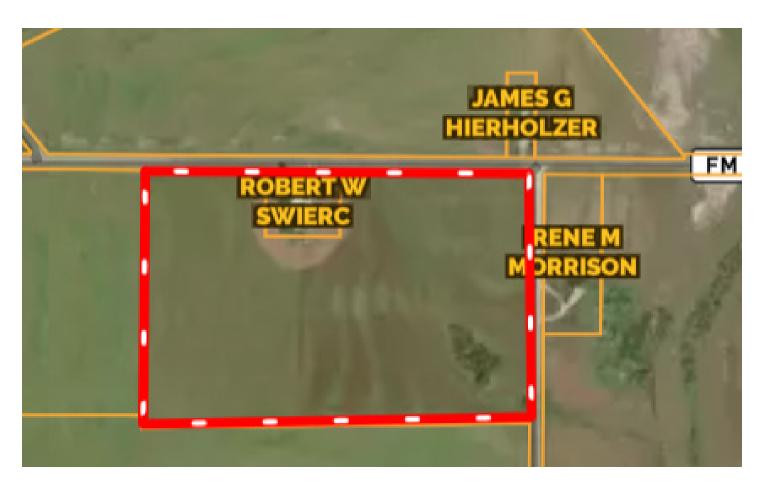

#### DESCRIPTION

This 40-acre Hay Farm is an opportunity to own an income producing, working property in Atascosa County with a comfortable 3/2 home. Centrally located between Karnes City, Pleasanton, Campbellton, and Floresville and with over .31 miles of FM 99 road frontage and .2 miles of CR 402 road frontage this property is great for a hay farm/cattle operation, homestead, or future development property.

#### MAP

Click here to view map