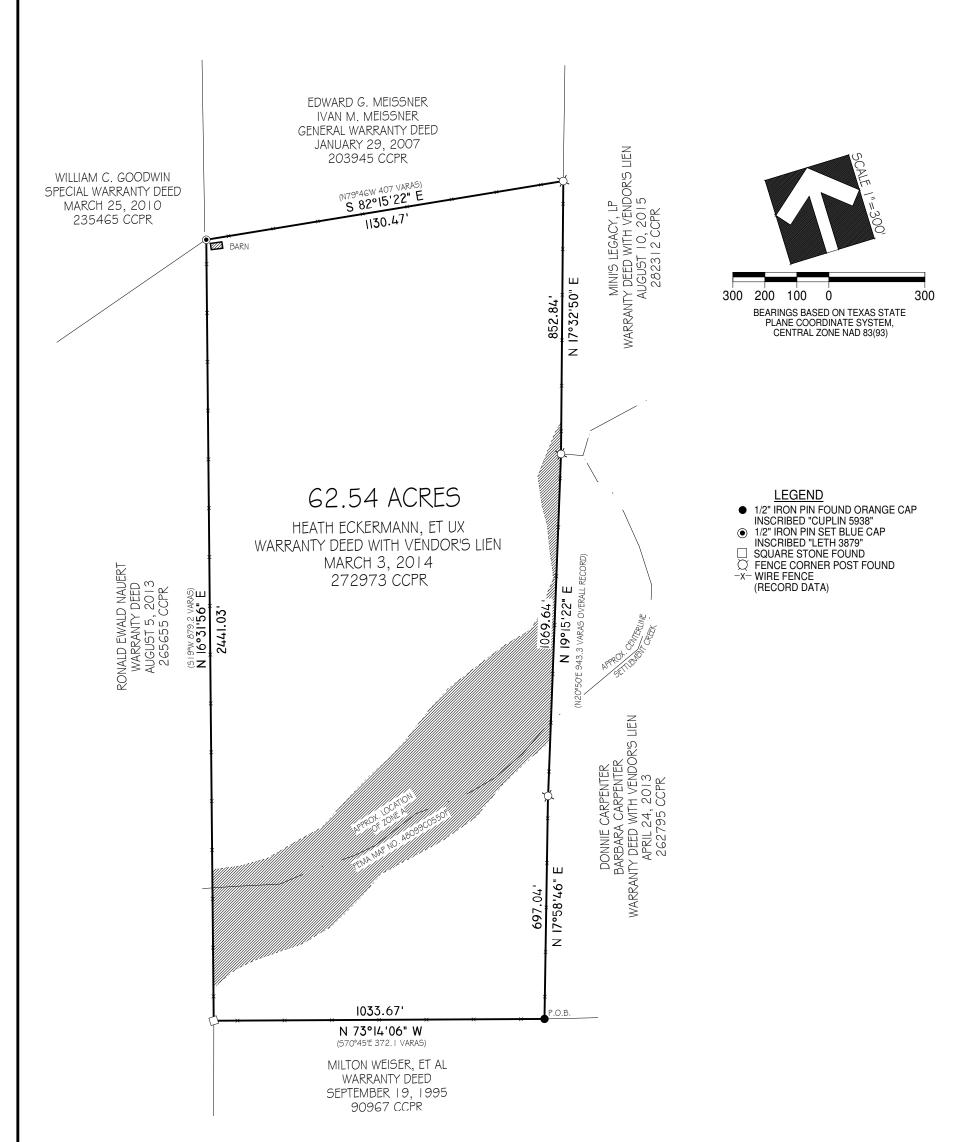

## 62.54 ACRES OUT OF THE MOSES ALLEN SURVEY, ABSTRACT NO. 24, CORYELL COUNTY, TEXAS.

JOB NO. 141119 62 DRAWN BY: CCC

DITAVIN BT. 000

PAGE 1 OF 2

FIELD NOTES ATTACHED

NOTE: THIS SURVEY WAS
PERFORMED WITHOUT THE
BENEFIT OF A TITLE COMMITMENT,
OTHER EASEMENTS OR
RESTRICTIONS NOT SHOWN
HEREON MAY APPLY.

1, CLYDE C. CASTLEBERRY, JR. FOR TRIPLE C SURVEYING CO. HAVE
THIS DATE CAUSED TO BE PERFORMED AN ON-THE-GROUND SURVEY
UNDER MY SUPERVISION OF THE FOREGOING PLATTED TRACT OF
LAND AND TO THE BEST OF MY KNOWLEDGE AND BELIEF THERE ARE
NO DISCREPANCIES, CONFLICTS, SHORTAGES OF AREA,
ENCROACHMENTS, VISBILE UTILITY LINES OR ROADS IN PLACE AND
THAT SAID PROPERTY HAS ACCESS TO AND FROM A DEDICATED
ROADWAY EXCEPT AS SHOWN HEREON.

THIS AREA IS SHOWN TO BE IN ZONE A & X PER FEMA'S FLOOD INSURANCE RATE MAP #48099C0550F DATED FEBRUARY 17, 2010 HOWEVER AT PRESENT TIME, NO ELEVATIONS, DRAINAGE OR FLOOD STUDIES HAVE BEEN PERFORMED AND THE INFORMATION IS BASED SOLELY ON SAID MAP/PLAT. THE SURVEYOR DOES NOT ASSUME RESPONSIBILITY AS TO ANY INFORMATION PROVIDED BY SAID MAP/PLAT. THIS FLOOD STATEMENT DOES NOT IMPLY THAT THIS PROPERTY AND/OR STRUCTURES THEREON WILL BE FREE FROM FLOODING OR FLOOD DAMAGE