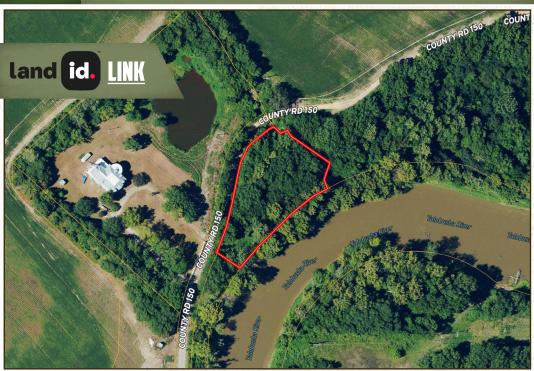

### LOCATION.

- Leflore County, MS
- Frontage on the Yalobusha River
- Frontage on County Road 150

### **COORDINATES:**

• 33.55402, -90.1819

### PROPERTY INFORMATION:

- Dead End Road
- River Access
- Hardwood Trees
- Utilities Available

### **WELCOME TO THE LEFLORE 1.1**

ARE YOU LOOKING FOR A PLACE TO BUILD THE HOME OF YOUR DREAMS? This Leflore County 1.1± acre lot may be the one for you! Established just outside the city limits of Greenwood, MS, on the river, is an up-and-coming residential development. With this location, you won't have to sacrifice convenience for country living! This lot is located on Point Leflore (also known as Three Point), where the Tallahatchie and Yalobusha Rivers meet to create the Yazoo River. Coupled with the extensive hardwood trees and situated on a dead-end road, you are granted seclusion and beauty.