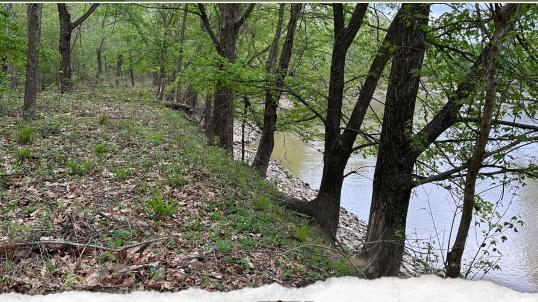

### LOCATION.

- Leflore County, MS
- Frontage on the Yalobusha River
- Frontage on County Road 150

### PROPERTY INFORMATION:

- Dead End Road
- River Access
- Hardwood Trees
- Utilities Available

### **WELCOME TO THE LEFLORE 1.1**

ARE YOU LOOKING FOR A PLACE TO BUILD THE HOME OF YOUR DREAMS? This Leflore County 1.1± acre lot may be the one for you! Established just outside the city limits of Greenwood, MS, on the river, is an up-and-coming residential development. With this location, you won't have to sacrifice convenience for country living! This lot is located on Point Leflore (also known as Three Point), where the Tallahatchie and Yalobusha Rivers meet to create the Yazoo River. Coupled with the extensive hardwood trees and situated on a dead-end road, you are granted seclusion and beauty.