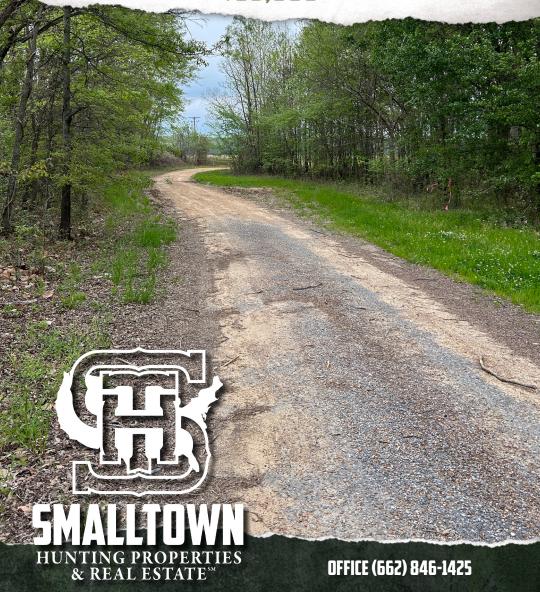

### LOCATION.

- Leflore County, MS
- Frontage on the Yalobusha River
- Frontage on County Road 150

### PROPERTY INFORMATION:

- Dead End Road
- River Access
- Hardwood Trees
- Utilities Available

### **WELCOME TO THE LEFLORE 1.1**

ARE YOU LOOKING FOR A PLACE TO BUILD THE HOME OF YOUR DREAMS? This Leflore County 1.1± acre lot may be the one for you! Established just outside the city limits of Greenwood, MS, on the river, is an up-and-coming residential development. With this location, you won't have to sacrifice convenience for country living! This lot is located on Point Leflore (also known as Three Point), where the Tallahatchie and Yalobusha Rivers meet to create the Yazoo River. Coupled with the extensive hardwood trees and situated on a dead-end road, you are granted seclusion and beauty.