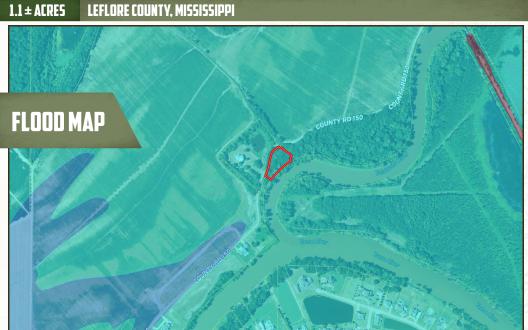

### LOCATION.

- Leflore County, MS
- Frontage on the Yalobusha River
- Frontage on County Road 150

### **WELCOME TO THE LEFLORE 1.1**

ARE YOU LOOKING FOR A PLACE TO BUILD THE HOME OF YOUR DREAMS? This Leflore County 1.1± acre lot may be the one for you! Established just outside the city limits of Greenwood, MS, on the river, is an up-and-coming residential development. With this location, you won't have to sacrifice convenience for country living! This lot is located on Point Leflore (also known as Three Point), where the Tallahatchie and Yalobusha Rivers meet to create the Yazoo River. Coupled with the extensive hardwood trees and situated on a dead-end road, you are granted seclusion and beauty.