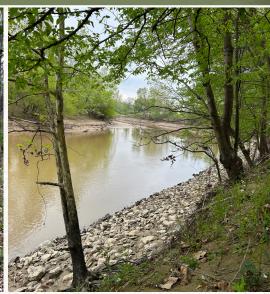

### LOCATION.

- Leflore County, MS
- Frontage on the Yalobusha River
- Frontage on County Road 150

### **WELCOME TO THE LEFLORE 1.1**

ARE YOU LOOKING FOR A PLACE TO BUILD THE HOME OF YOUR DREAMS? This Leflore County 1.1± acre lot may be the one for you! Established just outside the city limits of Greenwood, MS, on the river, is an up-and-coming residential development. With this location, you won't have to sacrifice convenience for country living! This lot is located on Point Leflore (also known as Three Point), where the Tallahatchie and Yalobusha Rivers meet to create the Yazoo River. Coupled with the extensive hardwood trees and situated on a dead-end road, you are granted seclusion and beauty.