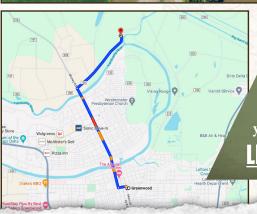

### WILSON BRITT

LAND SPECIALIST

C: 662-299-2367 O: 662-846-1425

wilson@smalltownproperties.com

701 W. Sunflower Rd - Cleveland, MS 38732

Directions from Greenwood, MS: Proceed north on Grand Boulevard and cross the Tallahatchie Bridge. Take an immediate right off Money Road and drive 1.2 miles. The destination is on your right.

### <u>LINK TO GOOGLE MAP DIRECTIONS</u>