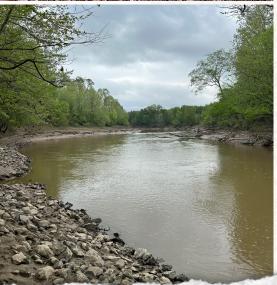

### LOCATION.

- Leflore County, MS
- Frontage on the Yalobusha River
- Frontage on County Road 150

### **WELCOME TO THE LEFLORE 1.1**

ARE YOU LOOKING FOR A PLACE TO BUILD THE HOME OF YOUR DREAMS? This Leflore County 1.1± acre lot may be the one for you! Established just outside the city limits of Greenwood, MS, on the river, is an up-and-coming residential development. With this location, you won't have to sacrifice convenience for country living! This lot is located on Point Leflore (also known as Three Point), where the Tallahatchie and Yalobusha Rivers meet to create the Yazoo River. Coupled with the extensive hardwood trees and situated on a dead-end road, you are granted seclusion and beauty.