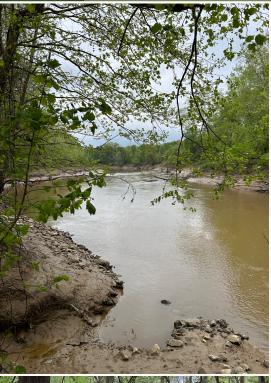

### LOCATION.

- Leflore County, MS
- Frontage on the Yalobusha River
- Frontage on County Road 150

### PROPERTY INFORMATION:

- Dead End Road
- River Access
- Hardwood Trees
- Utilities Available

### **WELCOME TO THE LEFLORE 1.1**

ARE YOU LOOKING FOR A PLACE TO BUILD THE HOME OF YOUR DREAMS? This Leflore County 1.1± acre lot may be the one for you! Established just outside the city limits of Greenwood, MS, on the river, is an up-and-coming residential development. With this location, you won't have to sacrifice convenience for country living! This lot is located on Point Leflore (also known as Three Point), where the Tallahatchie and Yalobusha Rivers meet to create the Yazoo River. Coupled with the extensive hardwood trees and situated on a dead-end road, you are granted seclusion and beauty.