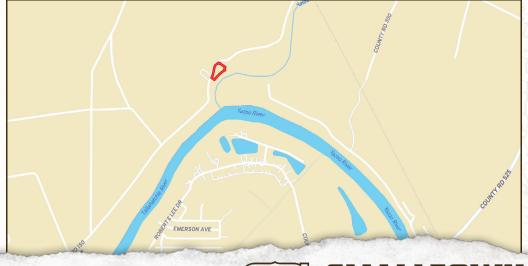

### LOCATION.

- Leflore County, MS
- Frontage on the Yalobusha River
- Frontage on County Road 150

### **WELCOME TO THE LEFLORE 1.1**

ARE YOU LOOKING FOR A PLACE TO BUILD THE HOME OF YOUR DREAMS? This Leflore County 1.1± acre lot may be the one for you! Established just outside the city limits of Greenwood, MS, on the river, is an up-and-coming residential development. With this location, you won't have to sacrifice convenience for country living! This lot is located on Point Leflore (also known as Three Point), where the Tallahatchie and Yalobusha Rivers meet to create the Yazoo River. Coupled with the extensive hardwood trees and situated on a dead-end road, you are granted seclusion and beauty.

The Tallahatchie Bridge takes you directly to Grand Boulevard, Greenwood's most quaint street. This lot is just minutes away from Highway 82 and downtown Greenwood and less than one mile from Money Road. Whatever your goals, this is an ideal spot in the Mississippi Delta.