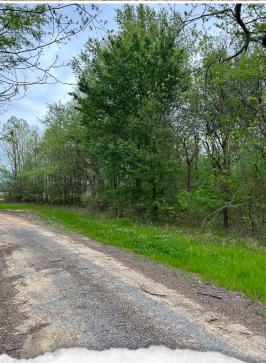

### LOCATION.

- Leflore County, MS
- Frontage on the Yalobusha River
- Frontage on County Road 150

### **WELCOME TO THE LEFLORE 1.1**

ARE YOU LOOKING FOR A PLACE TO BUILD THE HOME OF YOUR DREAMS? This Leflore County 1.1± acre lot may be the one for you! Established just outside the city limits of Greenwood, MS, on the river, is an up-and-coming residential development. With this location, you won't have to sacrifice convenience for country living! This lot is located on Point Leflore (also known as Three Point), where the Tallahatchie and Yalobusha Rivers meet to create the Yazoo River. Coupled with the extensive hardwood trees and situated on a dead-end road, you are granted seclusion and beauty.