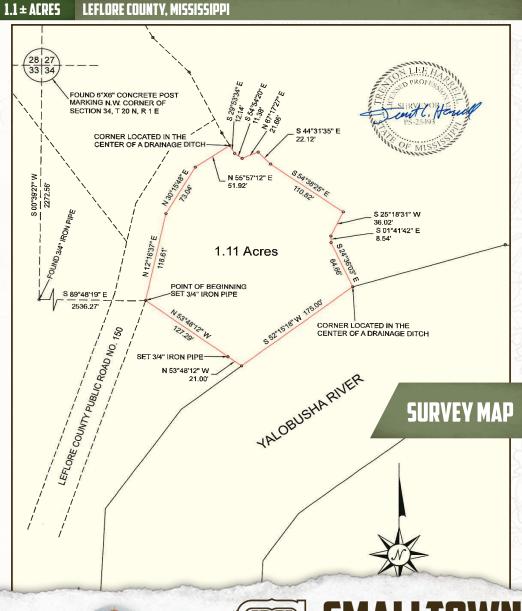

### 1.1± ACRES LEFLORE COUNTY, MS \$95,000

### LOCATION.

- Leflore County, MS
- Frontage on the Yalobusha River
- Frontage on County Road 150

### **COORDINATES:**

• 33.55402, -90.1819

### **WELCOME TO THE LEFLORE 1.1**

ARE YOU LOOKING FOR A PLACE TO BUILD THE HOME OF YOUR DREAMS? This Leflore County 1.1± acre lot may be the one for you! Established just outside the city limits of Greenwood, MS, on the river, is an up-and-coming residential development. With this location, you won't have to sacrifice convenience for country living! This lot is located on Point Leflore (also known as Three Point), where the Tallahatchie and Yalobusha Rivers meet to create the Yazoo River. Coupled with the extensive hardwood trees and situated on a dead-end road, you are granted seclusion and beauty.