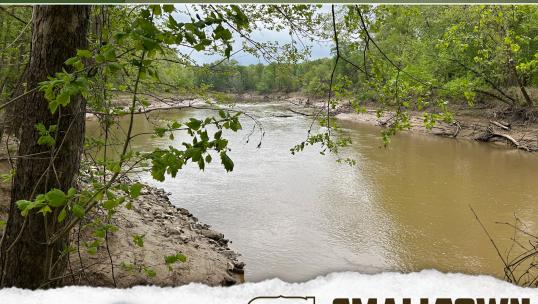

### LOCATION.

- Leflore County, MS
- Frontage on the Yalobusha River
- Frontage on County Road 150

### PROPERTY INFORMATION:

- Dead End Road
- River Access
- Hardwood Trees
- Utilities Available

### **WELCOME TO THE LEFLORE 1.1**

ARE YOU LOOKING FOR A PLACE TO BUILD THE HOME OF YOUR DREAMS? This Leflore County 1.1± acre lot may be the one for you! Established just outside the city limits of Greenwood, MS, on the river, is an up-and-coming residential development. With this location, you won't have to sacrifice convenience for country living! This lot is located on Point Leflore (also known as Three Point), where the Tallahatchie and Yalobusha Rivers meet to create the Yazoo River. Coupled with the extensive hardwood trees and situated on a dead-end road, you are granted seclusion and beauty.