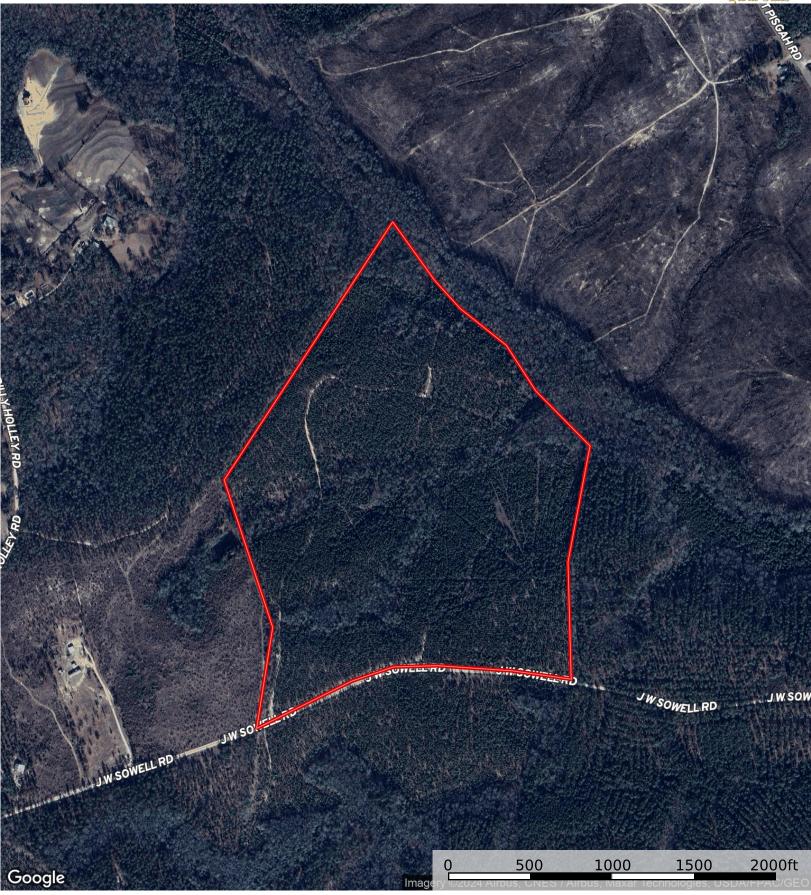

## **Minton Tract**

Kershaw County, South Carolina, 98.1 AC +/-

## **Minton Tract**

Kershaw County, South Carolina, 98.1 AC +/-

Minton Tract

MC8953\_D\_CTT

Parcel Acres: 98.1

| STAND      | ACRES | YrEST | SIE | SIB | PAvgHt | COVER TYPE          | PTP    | PTCNS | PTS | HTP   | HTS  |
|------------|-------|-------|-----|-----|--------|---------------------|--------|-------|-----|-------|------|
| 508020004  | 18.1  | 1930  | 88  | 50  |        | Hardwood Bottomland |        |       |     | 46.7  | 60.2 |
| 508020050  | 80.1  | 2013  | 50  | 25  |        | Pine                | 13.8   | 1.0   |     |       |      |
| TOTAL TONS |       |       |     |     |        |                     | 1104 6 | 78.5  |     | 844 4 | 1088 |