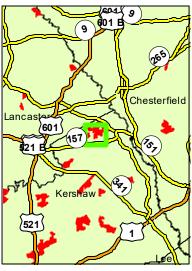

## **Minton Tract**

Kershaw County, South Carolina, 98.1 AC +/-

## **Minton Tract**

Kershaw County, South Carolina, 98.1 AC +/-

Minton Tract

MC8953\_D\_CTT

Parcel Acres: 98.1

| STAND      | ACRES | YrEST | SIE | SIB | PAvgHt | COVER TYPE          | PTP    | PTCNS | PTS | HTP   | HTS  |
|------------|-------|-------|-----|-----|--------|---------------------|--------|-------|-----|-------|------|
| 508020004  | 18.1  | 1930  | 88  | 50  |        | Hardwood Bottomland |        |       |     | 46.7  | 60.2 |
| 508020050  | 80.1  | 2013  | 50  | 25  |        | Pine                | 13.8   | 1.0   |     |       |      |
| TOTAL TONS |       |       |     |     |        |                     | 1104 6 | 78.5  |     | 844 4 | 1088 |