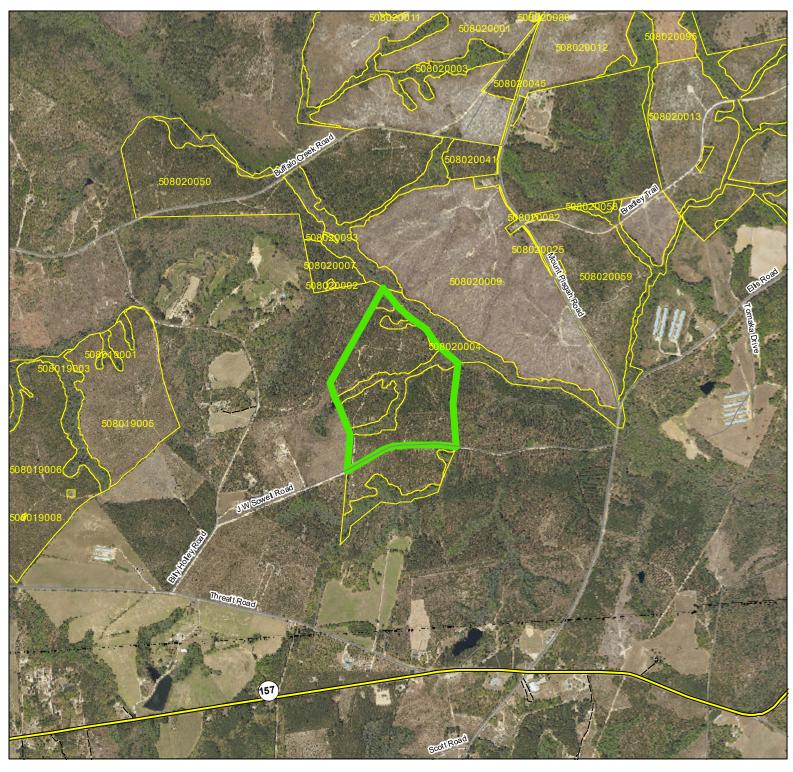

## **Minton Tract**

Kershaw County, South Carolina, 98.1 AC +/-

## **Minton Tract**

Kershaw County, South Carolina, 98.1 AC +/-

Minton Tract

MC8953\_D\_CTT

Parcel Acres: 98.1

| STAND      | ACRES | YrEST | SIE | SIB | PAvgHt | COVER TYPE          | PTP    | PTCNS | PTS | HTP   | HTS  |
|------------|-------|-------|-----|-----|--------|---------------------|--------|-------|-----|-------|------|
| 508020004  | 18.1  | 1930  | 88  | 50  |        | Hardwood Bottomland |        |       |     | 46.7  | 60.2 |
| 508020050  | 80.1  | 2013  | 50  | 25  |        | Pine                | 13.8   | 1.0   |     |       |      |
| TOTAL TONS |       |       |     |     |        |                     | 1104 6 | 78.5  |     | 844 4 | 1088 |