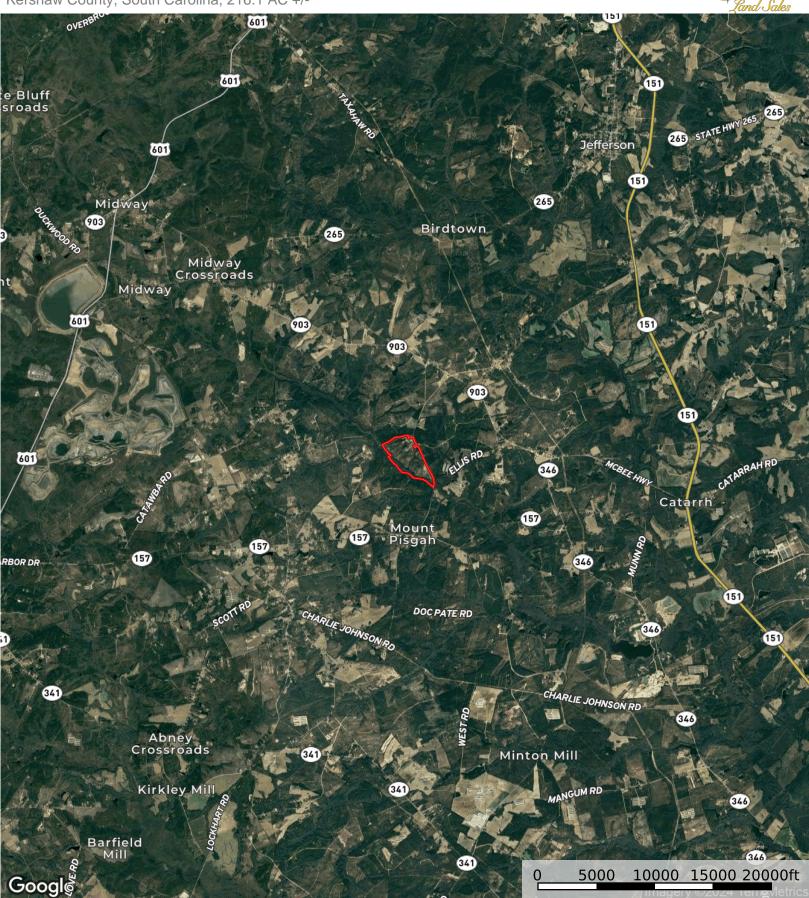

## **Buffalo Creek South Tract**

Kershaw County, South Carolina, 216.1 AC +/-







## **Buffalo Creek South Tract**

Kershaw County, South Carolina, 216.1 AC +/-





## **Buffalo Creek South Tract**

Kershaw County, South Carolina, 216.1 AC +/-







MC8953\_C\_CTT

Parcel Acres: 216.1



| STAND      | ACRES | YrEST | SIE | SIB | PAv gHt | COVER TYPE          | PTP  | PTCNS | PTS  | НТР    | HTS    |
|------------|-------|-------|-----|-----|---------|---------------------|------|-------|------|--------|--------|
| 508020003  | 2.1   | 1930  | 70  | 50  |         | Hardwood Bottomland |      |       | 0.9  | 62.0   | 1.3    |
| 508020004  | 26.0  | 1930  | 88  | 50  |         | Hardwood Bottomland |      |       |      | 46.7   | 60.2   |
| 508020009  | 186.7 | 2023  | 68  | 25  |         | Pine                |      |       |      |        |        |
| 508020025  | 0.8   | 2016  | 0   | 0   |         | NP - Utility ROW    |      |       |      |