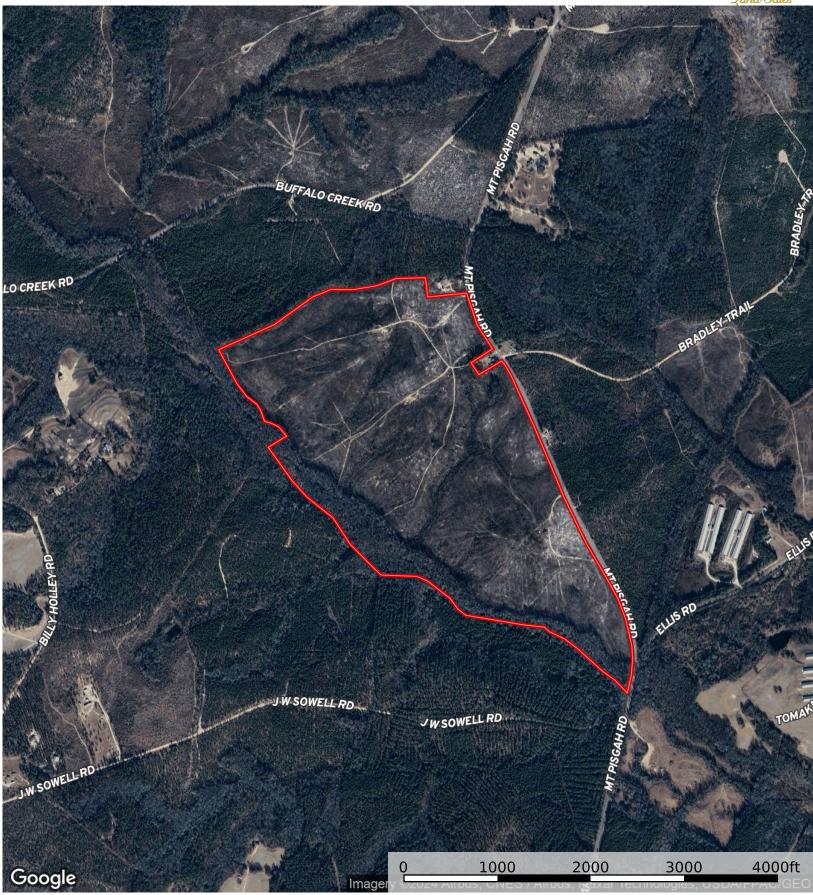

## **Buffalo Creek South Tract**

Kershaw County, South Carolina, 216.1 AC +/-







## **Buffalo Creek South Tract**

Kershaw County, South Carolina, 216.1 AC +/-





## **Buffalo Creek South Tract**

Kershaw County, South Carolina, 216.1 AC +/-







MC8953\_C\_CTT

Parcel Acres: 216.1



| STAND      | ACRES | YrEST | SIE | SIB | PAv gHt | COVER TYPE          | PTP  | PTCNS | PTS  | НТР    | HTS    |
|------------|-------|-------|-----|-----|---------|---------------------|------|-------|------|--------|--------|
| 508020003  | 2.1   | 1930  | 70  | 50  |         | Hardwood Bottomland |      |       | 0.9  | 62.0   | 1.3    |
| 508020004  | 26.0  | 1930  | 88  | 50  |         | Hardwood Bottomland |      |       |      | 46.7   | 60.2   |
| 508020009  | 186.7 | 2023  | 68  | 25  |         | Pine                |      |       |      |        |        |
| 508020025