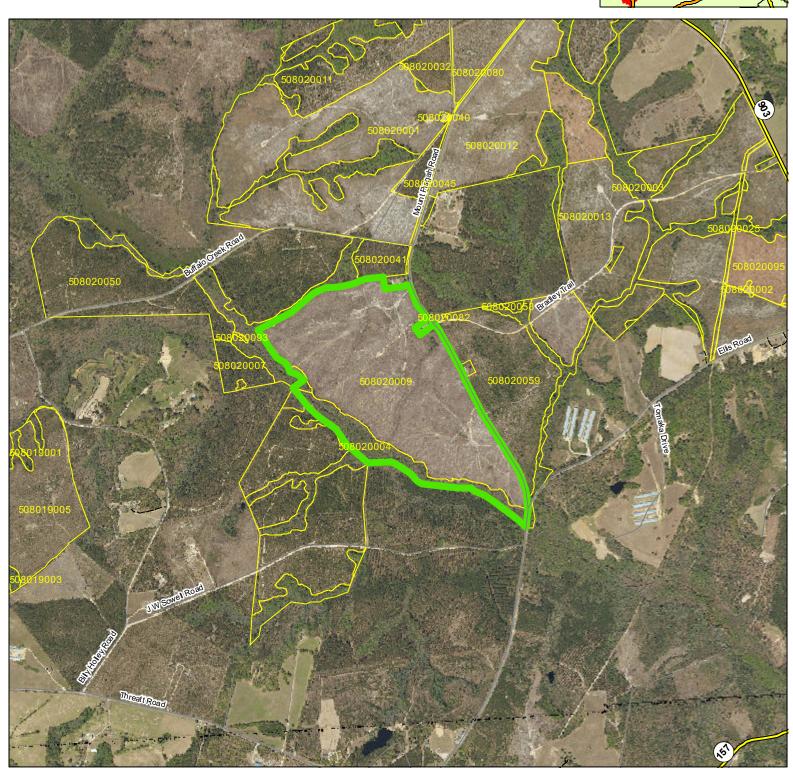

## **Buffalo Creek South Tract**

Kershaw County, South Carolina, 216.1 AC +/-

MC8953\_C\_CTT

Parcel Acres: 216.1

| STAND      | ACRES | YrEST | SIE | SIB | PAv gHt | COVER TYPE          | PTP  | PTCNS | PTS  | НТР    | HTS    |
|------------|-------|-------|-----|-----|---------|---------------------|------|-------|------|--------|--------|
| 508020003  | 2.1   | 1930  | 70  | 50  |         | Hardwood Bottomland |      |       | 0.9  | 62.0   | 1.3    |
| 508020004  | 26.0  | 1930  | 88  | 50  |         | Hardwood Bottomland |      |       |      | 46.7   | 60.2   |
| 508020009  | 186.7 | 2023  | 68  | 25  |         | Pine                |      |       |      |        |        |
| 508020025  | 0.8   | 2016  | 0   | 0   |         | NP - Utility ROW    |      |       |      |        |        |
| 508020041  | 0.1   | 1993  | 68  | 25  |         | Pine                | 48.1 | 11.6  | 51.8 | 16.3   |        |
| 508020050  | 0.2   | 2013  | 50  | 25  |         | Pine                | 13.8 | 1.0   |      |        |        |
| 508020059  | 0.1   | 2017  | 71  | 25  |         | Pine                | 9.5  |       |      |        |        |
| TOTAL TONS |       |       |     |     |         |                     | 8.6  | 1.4   | 7.1  | 1344.7 | 1566.9 |