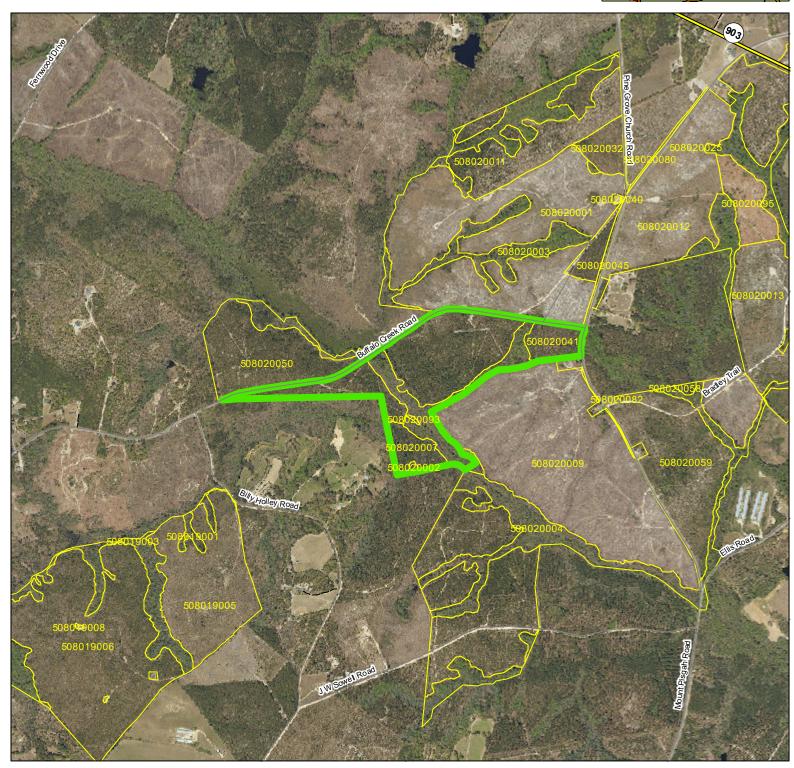

## **Buffalo Creek Central Tract**

Kershaw County, South Carolina, 132.6 AC +/-

20000

10000

40000ft

30000

20000

40000

Google

DeKalb 521

80000ft

60000

MC8953\_E\_CTT

Parcel Acres: 132.6

| STAND      | ACRES | YrEST | SIE | SIB | PAv gHt | COVER TYPE            | PTP    | PTCNS | PTS    | HTP    | HTS  |
|------------|-------|-------|-----|-----|---------|-----------------------|--------|-------|--------|--------|------|
| 508020001  | 0.3   | 2021  | 60  | 25  |         | Pine                  |        |       |        |        |      |
| 508020002  | 0.5   |       | 0   | 0   |         | NP - Log Deck/Landing |        |       |        |        |      |
| 508020003  | 25.9  | 1930  | 70  | 50  |         | Hardwood Bottomland   |        |       | 0.9    | 62.0   | 1.3  |
| 508020007  | 12.3  | 1993  | 64  | 25  |         | Pine                  | 6.3    | 39.1  | 60.7   | 4.3    | 0.4  |
| 508020009  | 0.5   | 2023  | 68  | 25  |         | Pine                  |        |       |        |        |      |
| 508020025  | 0.3   | 2016  | 0   | 0   |         | NP - Utility ROW      |        |       |        |        |      |
| 508020041  | 12.6  | 1993  | 68  | 25  |         | Pine                  | 48.1   | 11.6  | 51.8   | 16.3   |      |
| 508020045  | 0.0   |       | 0   | 0   |         | NP - Utility ROW      |        |       |        |        |      |
| 508020050  | 79.9  | 2013  | 50  | 25  |         | Pine                  | 13.8   | 1.0   |        |        |      |
| 508020093  | 0.3   |       | 0   | 0   |         | NP - Food Plot        |        |       |        |        |      |
| TOTAL TONS |       |       |     |     |         |                       | 1785.2 | 704.5 | 1421.6 | 1863.1 | 37.5 |