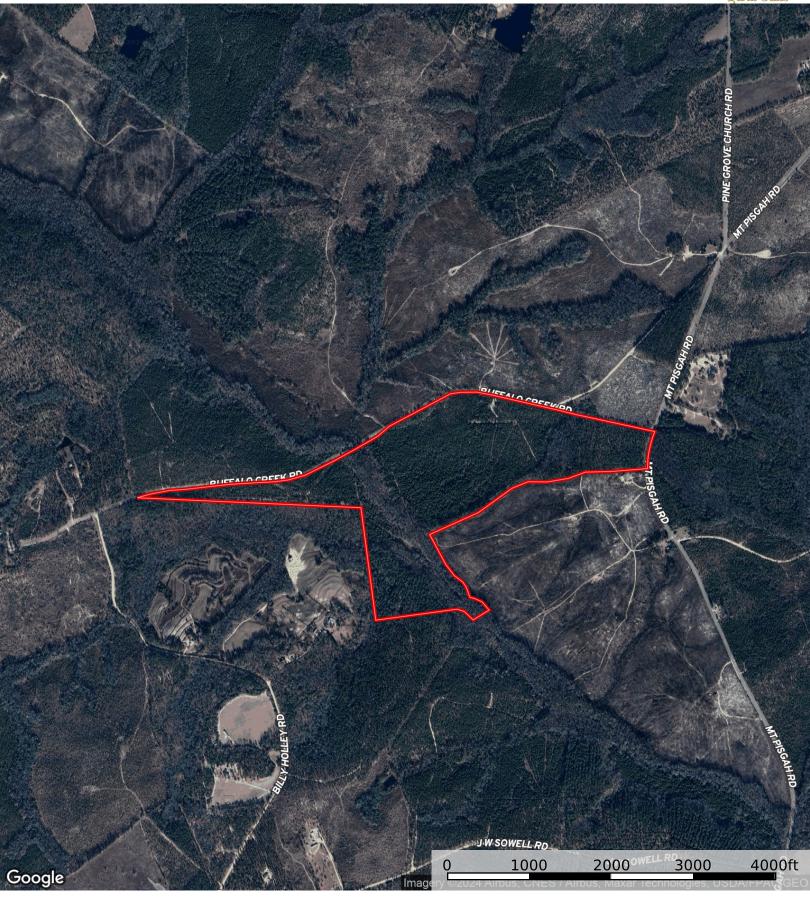

## **Buffalo Creek Central Tract**

Kershaw County, South Carolina, 132.6 AC +/-

20000

10000

40000ft

30000

20000

40000