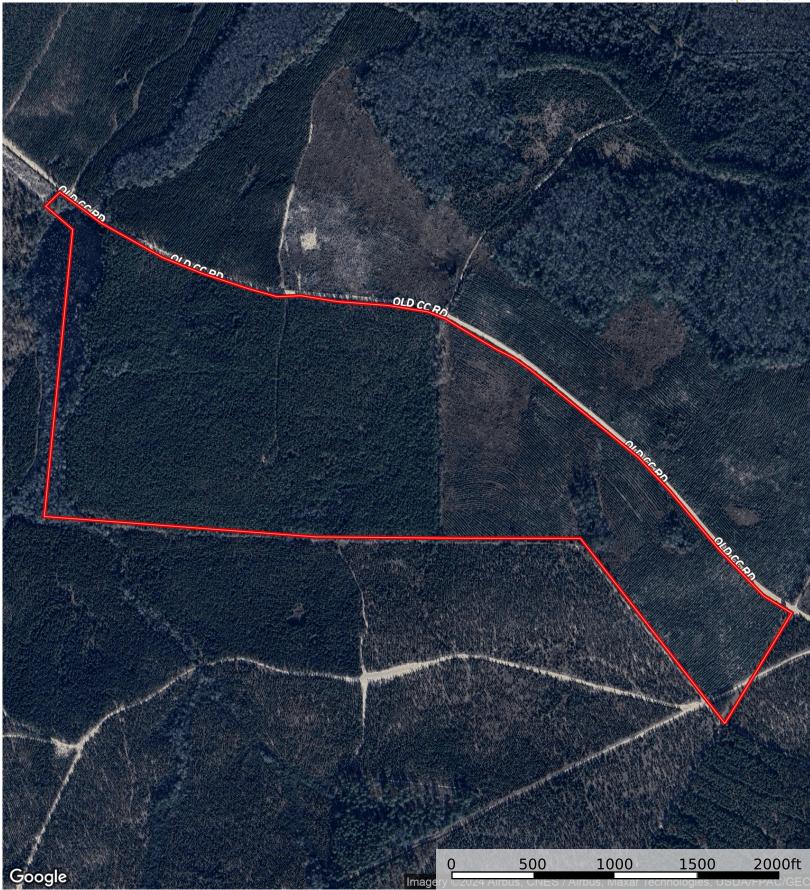

## Cassatt Tract Kershaw County, South Carolina, 132.9 AC +/-

## **Cassatt Tract** Kershaw County, South Carolina, 132.9 AC +/-