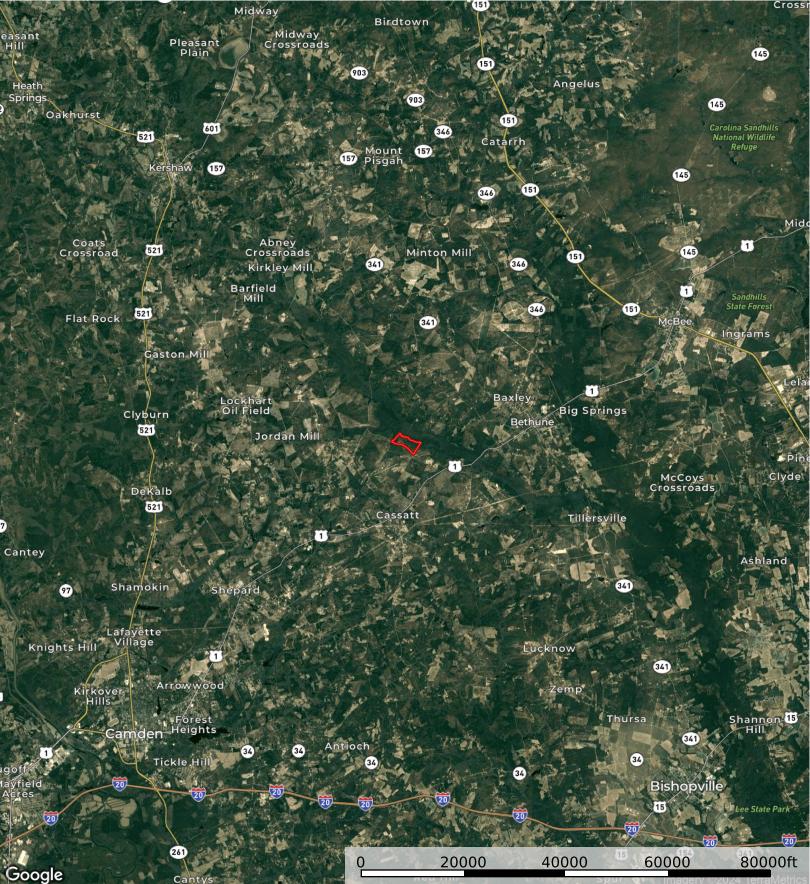

Lynches Tract

## Lynches Tract

Kershaw County, South Carolina, 207.9 AC +/-

Lynches Tract