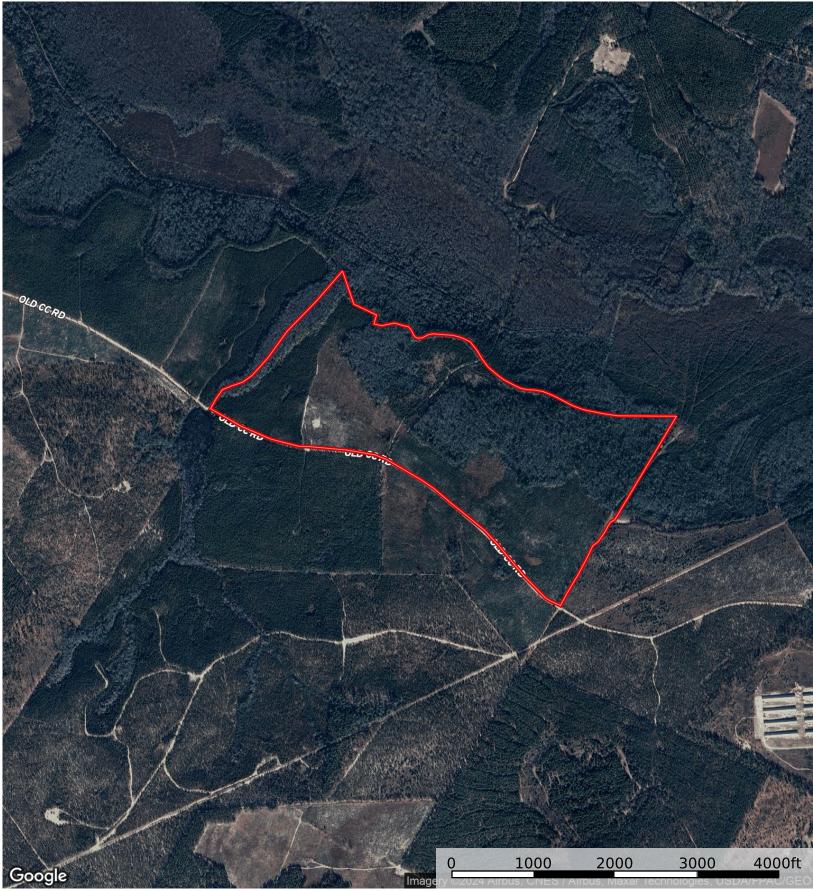

Lynches Tract

## Lynches Tract

Kershaw County, South Carolina, 207.9 AC +/-

Lynches Tract