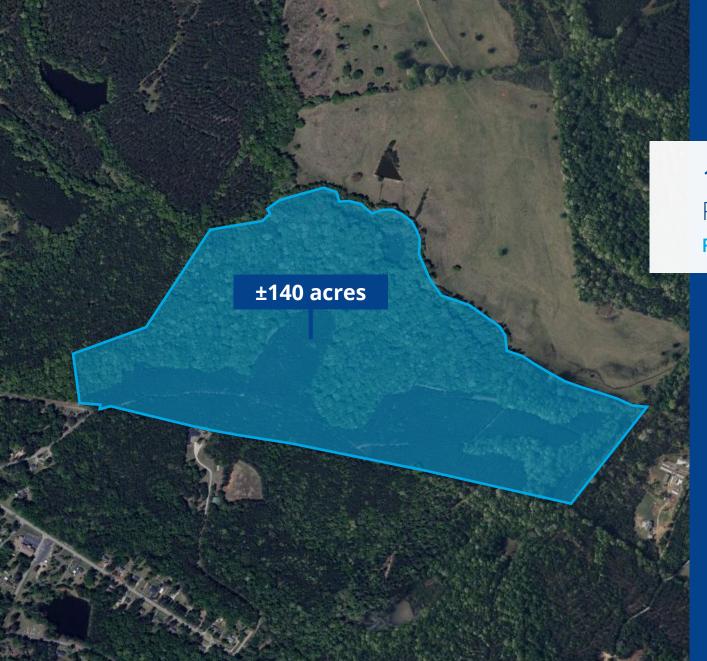

# For Sale

140 Acres | Long Road Ridgeway, SC 29130 Fairfield County

### Opportunity

This striking property consists of approximately 140 acres located along Sawneys Creek. The gently rolling terrain features flowing creeks and established trails. The property is a beautiful recreation and timber tract with mature hardwoods and standing pines and excellent hunting opportunities.