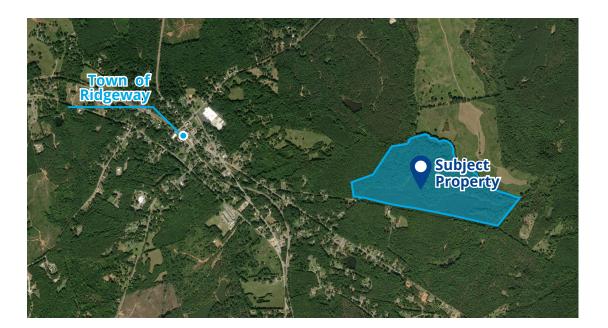

# For Sale

140 Acres | Long Road Ridgeway, SC 29130 Fairfield County

### Timber & Recreational Tract

- Approximately 20 minutes from Downtown Columbia, SC
- Borders Ridgeway town limits
- Excellent hunting
- Established and well-maintained roads and trails throughout property
- Mix of mature hardwoods and standing pines

### Opportunity

This striking property consists of approximately 140 acres located along Sawneys Creek. The gently rolling terrain features flowing creeks and established trails. The property is a beautiful recreation and timber tract with mature hardwoods and standing pines and excellent hunting opportunities.

Surrounded by lush countryside, Ridgeway offers outdoor enthusiasts ample opportunities for exploration, from leisurely strolls along its nature trails to tranquil afternoons spent by the lake. As a bedroom community to Columbia, SC, the area is a great location for those looking for small-town appeal with big city conveniences.