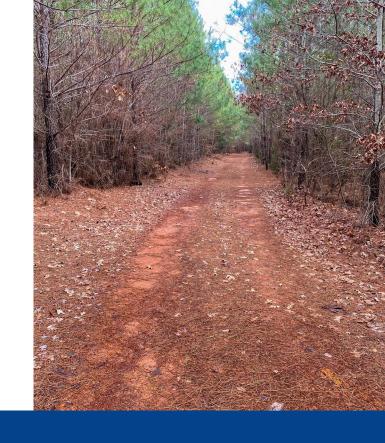

### Timber & Recreational Tract

- Approximately 20 minutes from Downtown Columbia, SC
- Borders Ridgeway town limits
- Excellent hunting
- Established and well-maintained roads and trails throughout property
- Mix of mature hardwoods and standing pines

### Opportunity

This striking property consists of approximately 140 acres located along Sawneys Creek. The gently rolling terrain features flowing creeks and established trails. The property is a beautiful recreation and timber tract with mature hardwoods and standing pines and excellent hunting opportunities.