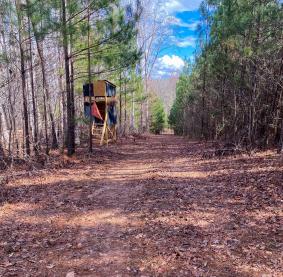

### Timber & Recreational Tract

- Approximately 20 minutes from Downtown Columbia, SC
- Borders Ridgeway town limits
- Excellent hunting
- Established and well-maintained roads and trails throughout property
- Mix of mature hardwoods and standing pines

### Opportunity

This striking property consists of approximately 140 acres located along Sawneys Creek. The gently rolling terrain features flowing creeks and established trails. The property is a beautiful recreation and timber tract with mature hardwoods and standing pines and excellent hunting opportunities.