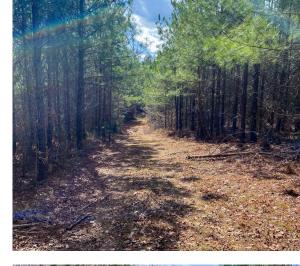

### Timber & Recreational Tract

- Approximately 20 minutes from Downtown Columbia, SC
- Borders Ridgeway town limits
- Excellent hunting
- Established and well-maintained roads and trails throughout property
- Mix of mature hardwoods and standing pines

### Opportunity

This striking property consists of approximately 140 acres located along Sawneys Creek. The gently rolling terrain features flowing creeks and established trails. The property is a beautiful recreation and timber tract with mature hardwoods and standing pines and excellent hunting opportunities.