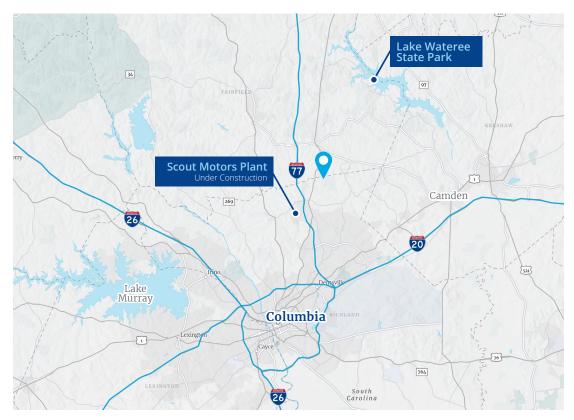

# Key Distances

| Scout Motors Plant      | ±8 miles  |
|-------------------------|-----------|
| Lake Wateree State Park | ±15 miles |
| Downtown Columbia, SC   | ±21 miles |
| Camden, SC              | ±23 miles |
| Charlotte, NC           | ±73 miles |