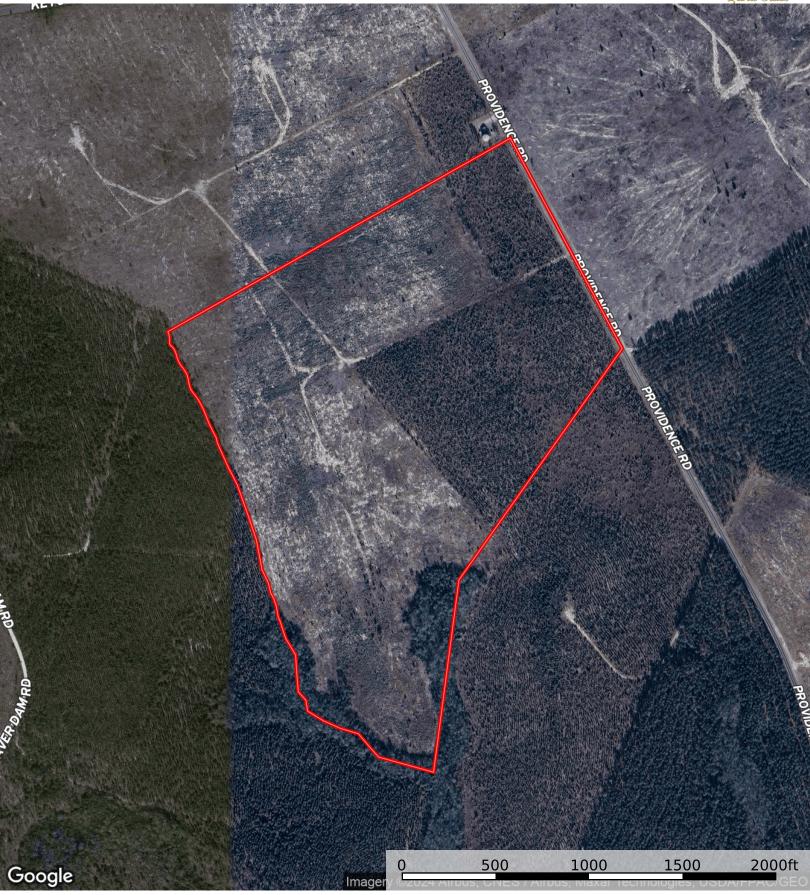

452 Upchurch Lane

Kershaw County, South Carolina, 98.8 AC +/-













## MC8929\_W\_C\_CTT

Parcel Acres: 98.8



| STAND                   | ACRES        | YrEST        | SIE      | SIB      | PAvgHt | COVER TYPE          | PTP           | PTCNS | PTS  | HTP   | HTS  |
|-------------------------|--------------|--------------|----------|----------|--------|---------------------|---------------|-------|------|-------|------|
| 508008010               | 5.4          | 1920         | 57       | 50       |        | Hardwood Bottomland | 5.3           |       |      | 72.2  | 3.7  |
| 508008028<br>508008041  | 62.3<br>31.0 | 2022<br>2017 | 61<br>58 | 25<br>25 |        | Pine<br>Pine        | 8.5           |       |      |       |      |
| 508009002               | 0.0          | 2013