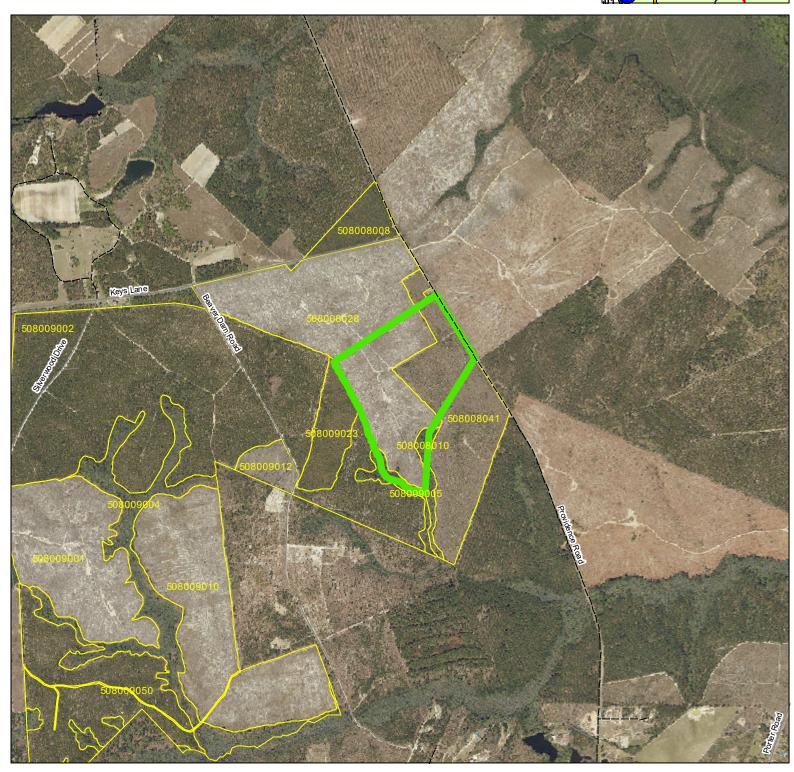

452 Upchurch Lane

Kershaw County, South Carolina, 98.8 AC +/-

## MC8929\_W\_C\_CTT

Parcel Acres: 98.8

| STAND                   | ACRES        | YrEST        | SIE      | SIB      | PAvgHt | COVER TYPE          | PTP           | PTCNS | PTS  | HTP   | HTS  |
|-------------------------|--------------|--------------|----------|----------|--------|---------------------|---------------|-------|------|-------|------|
| 508008010               | 5.4          | 1920         | 57       | 50       |        | Hardwood Bottomland | 5.3           |       |      | 72.2  | 3.7  |
| 508008028<br>508008041  | 62.3<br>31.0 | 2022<br>2017 | 61<br>58 | 25<br>25 |        | Pine<br>Pine        | 8.5           |       |      |       |      |
| 508009002               | 0.0          | 2013         | 50       | 25       |        | Pine                | 17.5          | 8.0   |      | 0.3   |      |
| 508009005               | 0.0          | 1930         | 52       | 50       |        | Hardwood Bottomland | 18.0          |       | 18.6 | 34.8  |      |
| 508009023<br>TOTAL TONS | 0.0          | 2012         | 53       | 25       |        | Pine                | 22.0<br>292.3 | 0.0   | 0.0  | 390.0 | 20.0 |