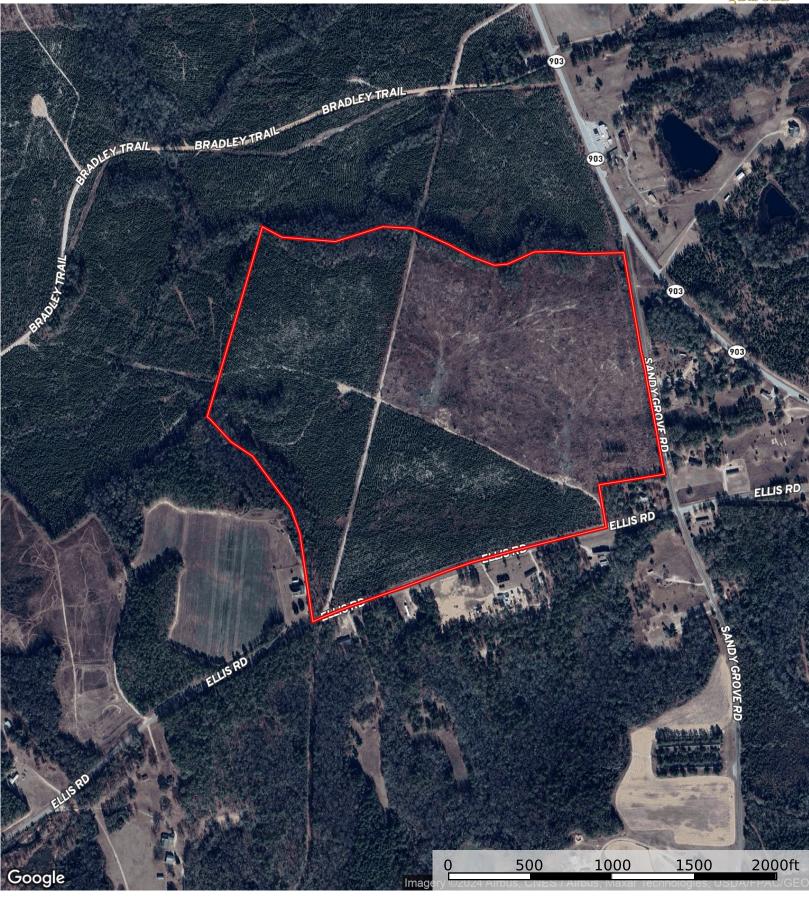

## **Sandy Grove Tract**

Kershaw County, South Carolina, 106.9 AC +/-







## **Sandy Grove Tract**





€ oogle

MC8953\_N\_CTT

Parcel Acres: 106.9



| STAND      | ACRES | YrEST | SIE | SIB | PAv gHt | COVER TYPE                  | PTP | PTCNS | PTS | HTP   | HTS  |
|------------|-------|-------|-----|-----|---------|-----------------------------|-----|-------|-----|-------|------|
| 508020002  | 0.9   |       | 0   | 0   |         | NP - Log Deck/Landing       |     |       |     |       |      |
| 508020003  | 9.6   | 1930  | 70  | 50  |         | Hardwood Bottomland         |     |       | 0.9 | 62.0  | 1.3  |
| 508020013  | 53.5  | 2020  | 67  | 25  |         | Pine                        |     |       |     |       |      |
| 508020025  | 3.3   | 2016  | 0   | 0   |