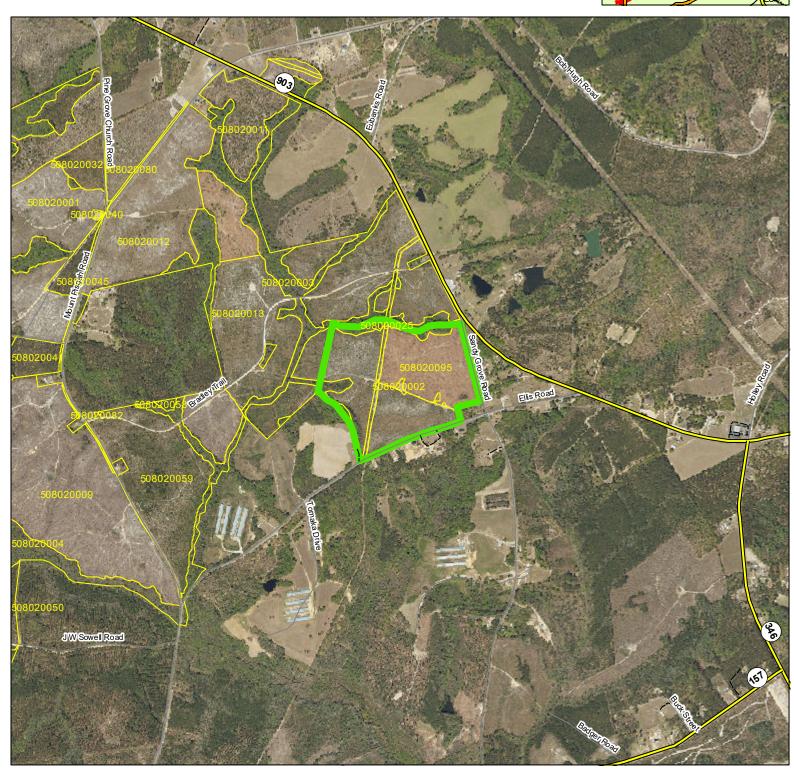

## **Sandy Grove Tract**

Kershaw County, South Carolina, 106.9 AC +/-

## **Sandy Grove Tract**

€ oogle

MC8953\_N\_CTT

Parcel Acres: 106.9

| STAND      | ACRES | YrEST | SIE | SIB | PAv gHt | COVER TYPE                  | PTP | PTCNS | PTS | HTP   | HTS  |
|------------|-------|-------|-----|-----|---------|-----------------------------|-----|-------|-----|-------|------|
| 508020002  | 0.9   |       | 0   | 0   |         | NP - Log Deck/Landing       |     |       |     |       |      |
| 508020003  | 9.6   | 1930  | 70  | 50  |         | Hardwood Bottomland         |     |       | 0.9 | 62.0  | 1.3  |
| 508020013  | 53.5  | 2020  | 67  | 25  |         | Pine                        |     |       |     |       |      |
| 508020025  | 3.3   | 2016  | 0   | 0   |         | NP - Utility ROW            |     |       |     |       |      |
| 508020095  | 39.7  | 2023  | 65  | 25  |         | TNP recent cut-over or burn |     |       |     |       |      |
| TOTAL TONS |       |       |     |     |         |                             |     |       | 8.5 | 595.1 | 12.1 |