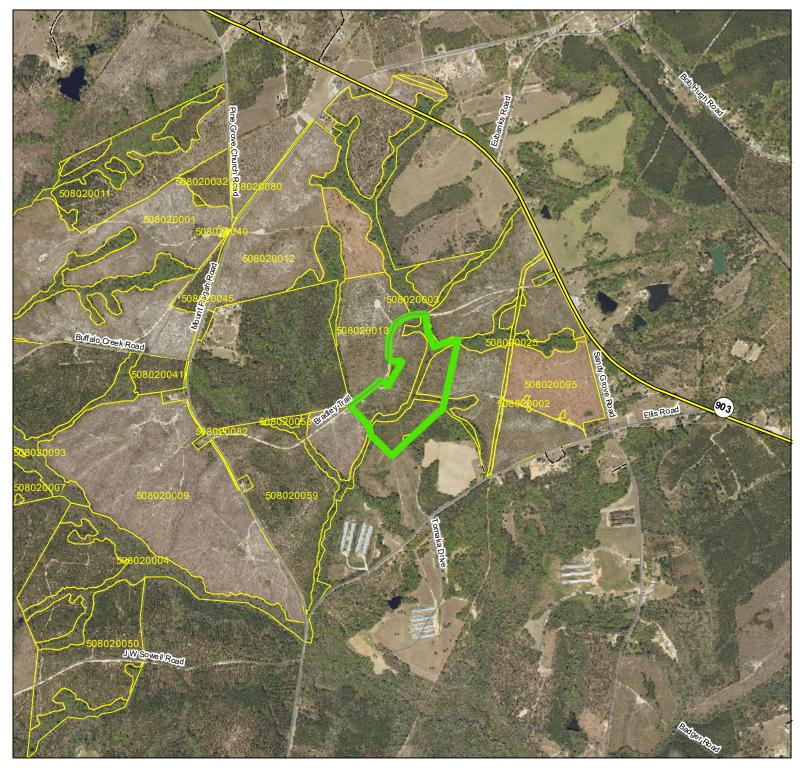

Bradley Trail South Tract Kershaw County, South Carolina, 52.4 AC +/-

452 Upchurch Lane

The information contained herein was obtained from sources deemed to be reliable. Land id<sup>TM</sup> Services makes no warranties or guarantees as to the completeness or accuracy thereof.

## **Bradley Trail South Tract** Kershaw County, South Carolina, 52.4 AC +/-

Bradley Trail South Tract  $\square$ 

452 Upchurch Lane

## MC8953\_O\_CTT

1 in = 0.32 miles

| STAND                               | ACRES              | YrEST                | SIE            | SIB            | PAvgHt        | COVER TYPE                                         | РТР | PTCNS | PTS | HTP          | HTS         |
|-------------------------------------|--------------------|----------------------|----------------|----------------|---------------|----------------------------------------------------|-----|-------|-----|--------------|-------------|
| 508020003<br>508020004<br>508020013 | 8.8<br>0.4<br>43.3 | 1930<br>1930<br>2020 | 70<br>88<br>67 | 50<br>50<br>25 | Hardwood Bott | Hardwood Bottomland<br>Hardwood Bottomland<br>Pine |     |       | 0.9 | 62.0<br>46.7 | 1.3<br>60.2 |
| TOTAL TONS                          |                    | 2020                 | 51             | 20             |               |                                                    |     |       | 7.7 | 564.2        | 35.2        |