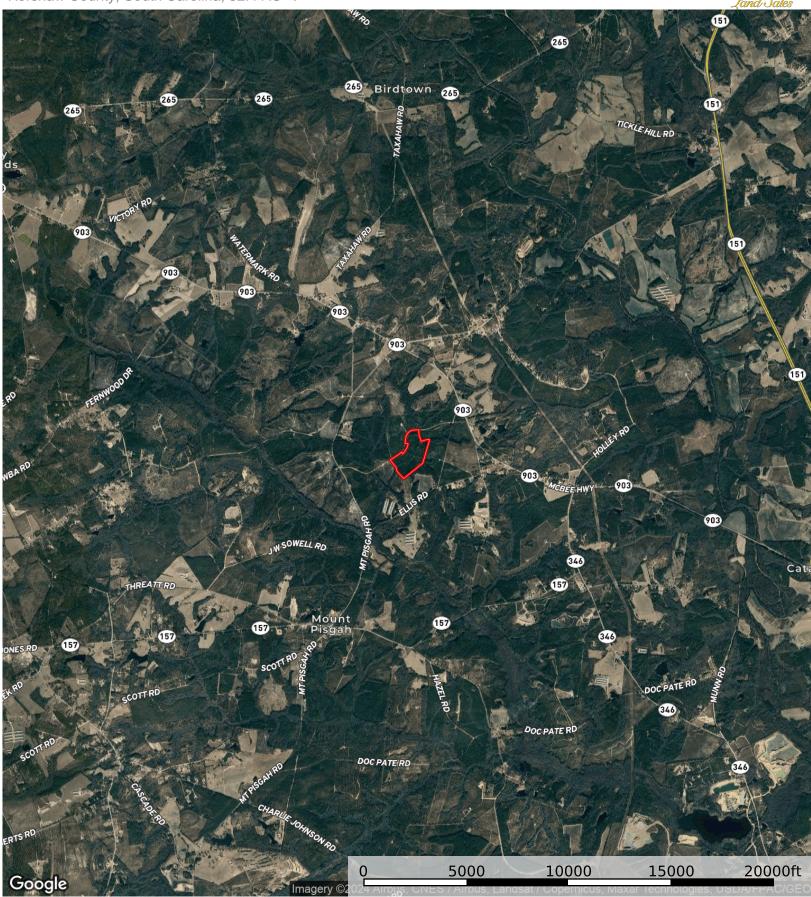

Bradley Trail South Tract Kershaw County, South Carolina, 52.4 AC +/-

452 Upchurch Lane

The information contained herein was obtained from sources deemed to be reliable. Land id<sup>TM</sup> Services makes no warranties or guarantees as to the completeness or accuracy thereof.

## **Bradley Trail South Tract** Kershaw County, South Carolina, 52.4 AC +/-

Bradley Trail South Tract  $\square$ 

452 Upchurch Lane