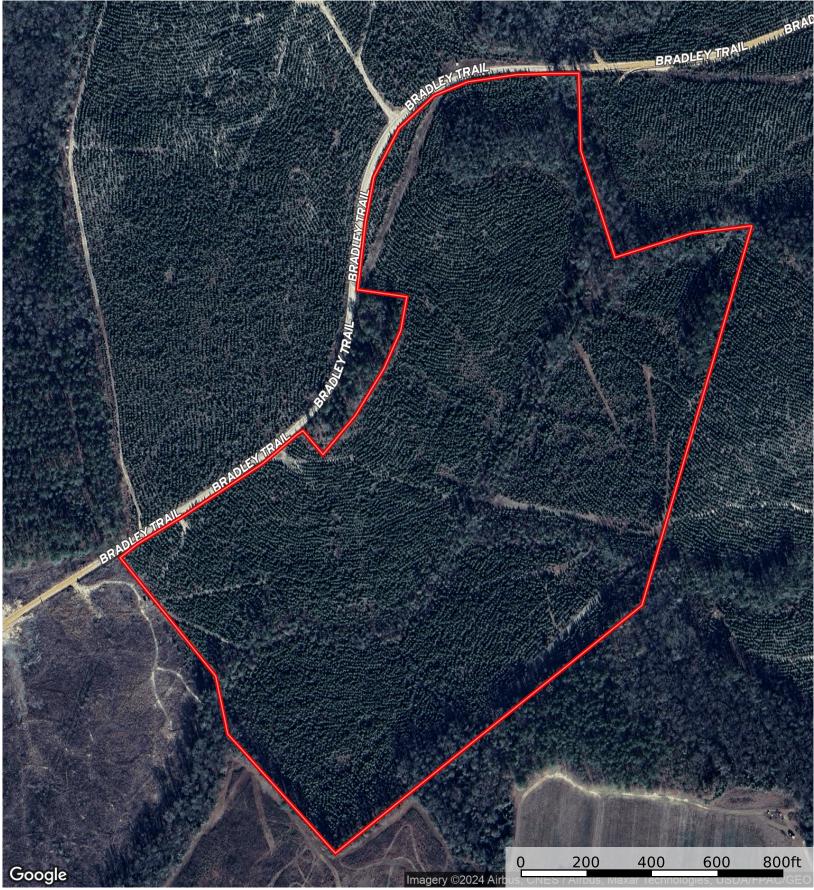

Bradley Trail South Tract Kershaw County, South Carolina, 52.4 AC +/-

452 Upchurch Lane

The information contained herein was obtained from sources deemed to be reliable. Land id<sup>TM</sup> Services makes no warranties or guarantees as to the completeness or accuracy thereof.

## **Bradley Trail South Tract** Kershaw County, South Carolina, 52.4 AC +/-

Bradley Trail South Tract  $\square$ 

452 Upchurch Lane