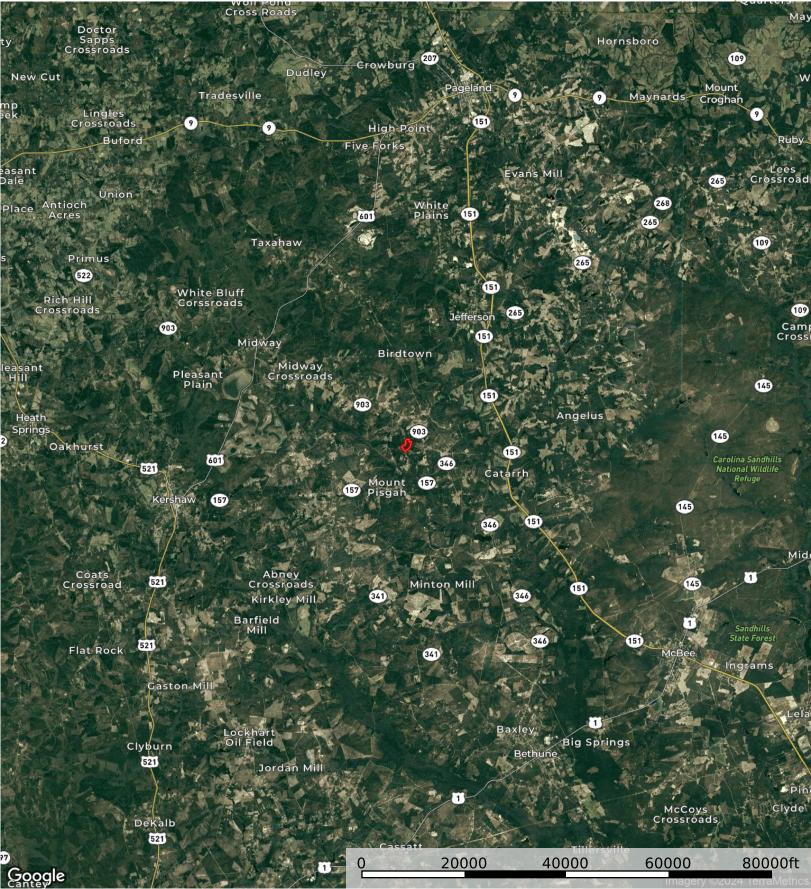

Bradley Trail South Tract Kershaw County, South Carolina, 52.4 AC +/-

452 Upchurch Lane

The information contained herein was obtained from sources deemed to be reliable. Land id<sup>TM</sup> Services makes no warranties or guarantees as to the completeness or accuracy thereof.

## **Bradley Trail South Tract** Kershaw County, South Carolina, 52.4 AC +/-

Bradley Trail South Tract  $\square$ 

452 Upchurch Lane