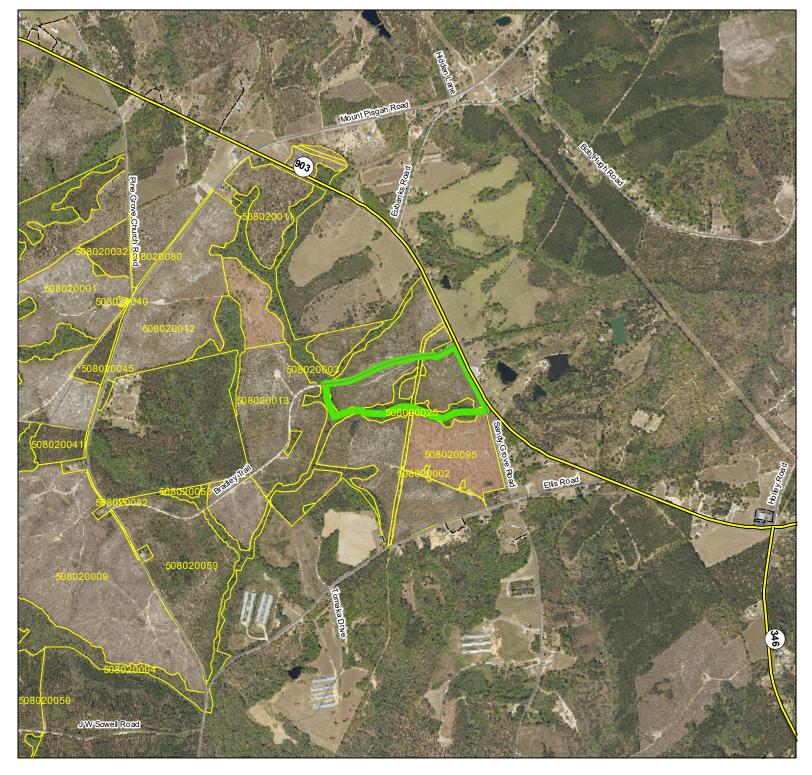

Mcbee Hwy South Tract D

## **Mcbee Hwy South Tract**

Kershaw County, South Carolina, 48.1 AC +/-

Mcbee Hwy South Tract

## MC8953\_M\_CTT

Parcel Acres: 48.1

1 in = 0.32 miles

| STAND       | ACRES | YrEST | SIE | SIB | PAv gHt | COVER TYPE          | PTP | PTCNS | PTS | HTP   | HTS  |
|-------------|-------|-------|-----|-----|---------|---------------------|-----|-------|-----|-------|------|
| 508020003   | 9.0   | 1930  | 70  | 50  |         | Hardwood Bottomland |     |       | 0.9 | 62.0  | 1.3  |
| 508020004   | 0.3   | 1930  | 88  | 50  |         | Hardwood Bottomland |     |       |     | 46.7  | 60.2 |
| 508020013   | 37.6  | 2020  | 67  | 25  |         | Pine                |     |       |     |       |      |
| 508020025   | 1.2   | 2016  | 0   | 0   |         | NP - Utility ROW    |     |       |     |       |      |
| TOTAL TO NS | 5     |       |     |     |         |                     |     |       | 7.9 | 571.9 | 29.4 |
|             |       |       |     |     |         |                     |     |       |     |       |      |