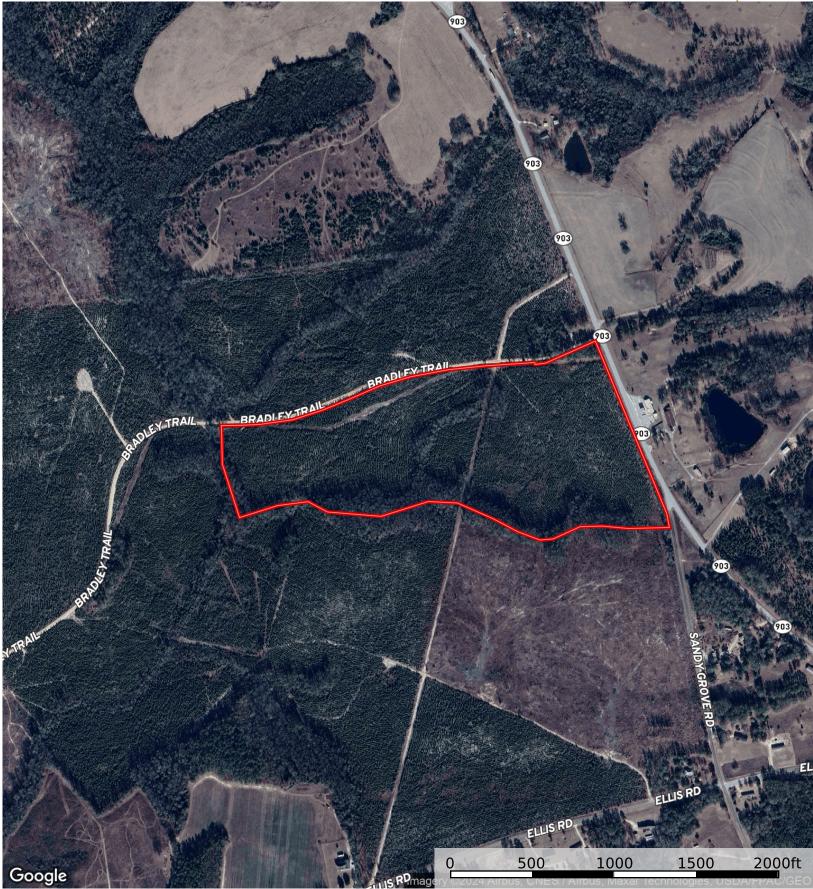

Mcbee Hwy South Tract D

## **Mcbee Hwy South Tract**

Kershaw County, South Carolina, 48.1 AC +/-

Mcbee Hwy South Tract