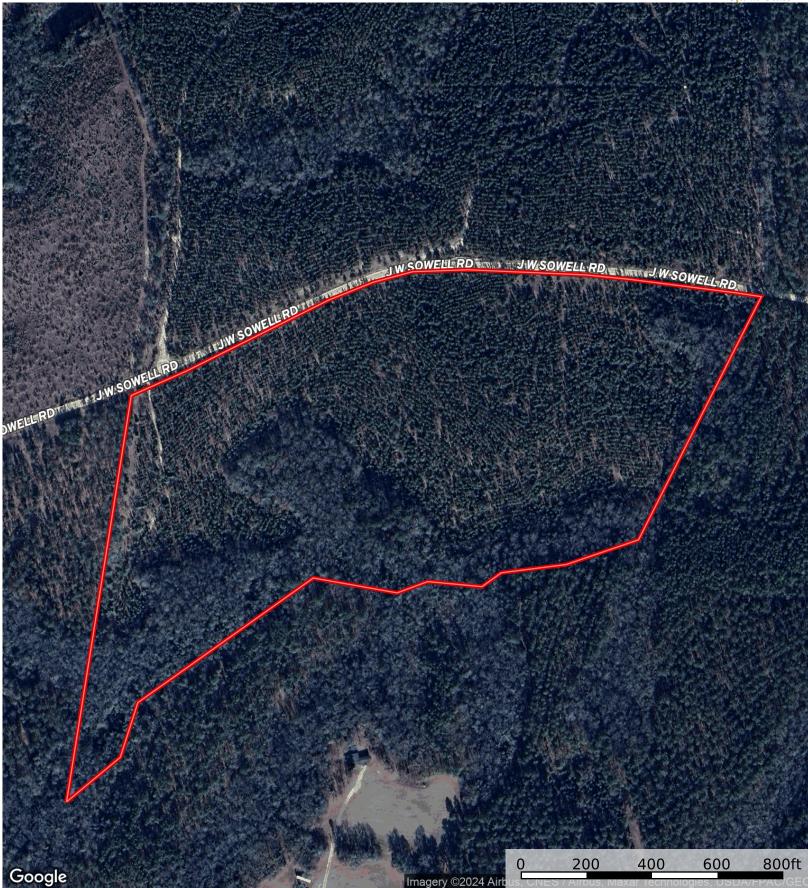

## MC8953\_G\_CTT

Parcel Acres: 38.8

ACRES

1.3 11.4 26.0

STAND

508020 003 508020 004 508020 050 TOTAL TO NS

1 in = 0.32 miles

| YrEST | SIE | SIB | PAvgHt | COVER TYPE          | PTP   | PTCNS | PTS | HTP   | HTS   |
|-------|-----|-----|--------|---------------------|-------|-------|-----|-------|-------|
| 1930  | 70  | 50  |        | Hardwood Bottomland |       |       | 0.9 | 62.0  | 1.3   |
| 1930  | 88  | 50  |        | Hardwood Bottomland |       |       |     | 46.7  | 60.2  |
| 2013  | 50  | 25  |        | Pine                | 13.8  | 1.0   |     |       |       |
|       |     |     |        |                     | 358.5 | 25.5  | 1.1 | 612.4 | 687.4 |