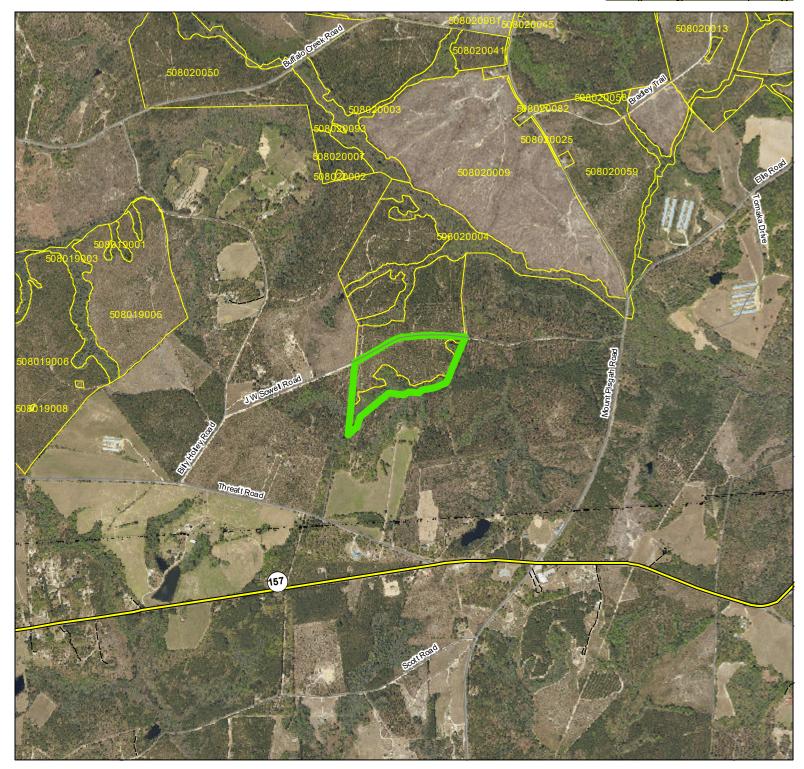

## MC8953\_G\_CTT

Parcel Acres: 38.8

ACRES

1.3 11.4 26.0

STAND

508020 003 508020 004 508020 050 TOTAL TO NS

1 in = 0.32 miles

| YrEST | SIE | SIB | PAvgHt | COVER TYPE          | PTP   | PTCNS | PTS | HTP   | HTS   |
|-------|-----|-----|--------|---------------------|-------|-------|-----|-------|-------|
| 1930  | 70  | 50  |        | Hardwood Bottomland |       |       | 0.9 | 62.0  | 1.3   |
| 1930  | 88  | 50  |        | Hardwood Bottomland |       |       |     | 46.7  | 60.2  |
| 2013  | 50  | 25  |        | Pine                | 13.8  | 1.0   |     |       |       |
|       |     |     |        |                     | 358.5 | 25.5  | 1.1 | 612.4 | 687.4 |