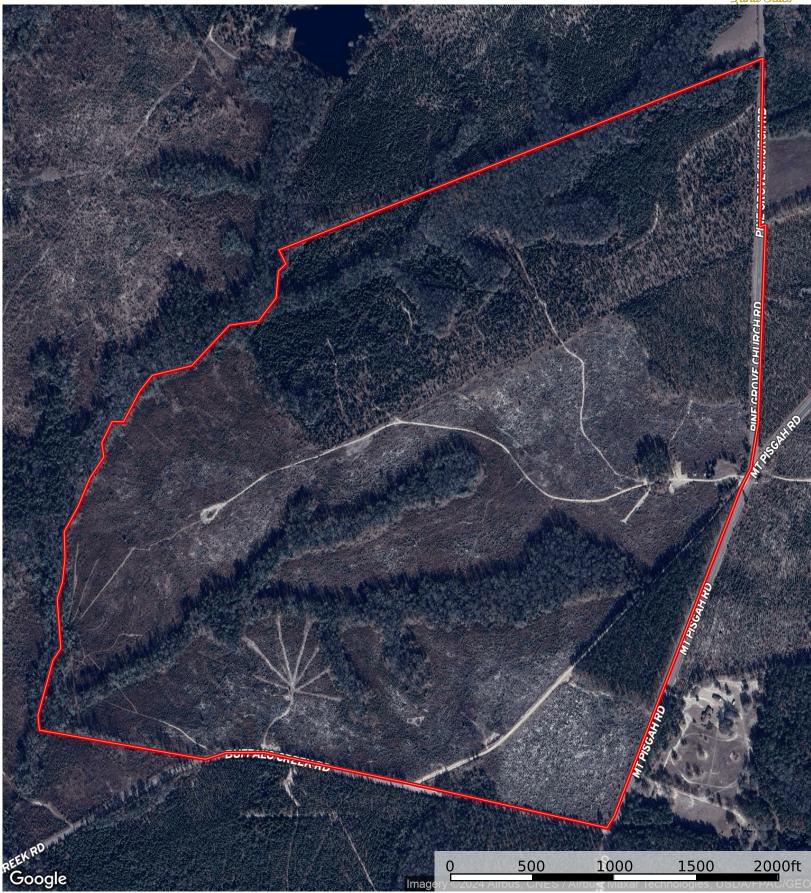

## Pine Grove Tract Kershaw County, South Carolina, 313.8 AC +/-

Pine Grove Tract

## **Pine Grove Tract** Kershaw County, South Carolina, 313.8 AC +/-

Pine Grove Tract 