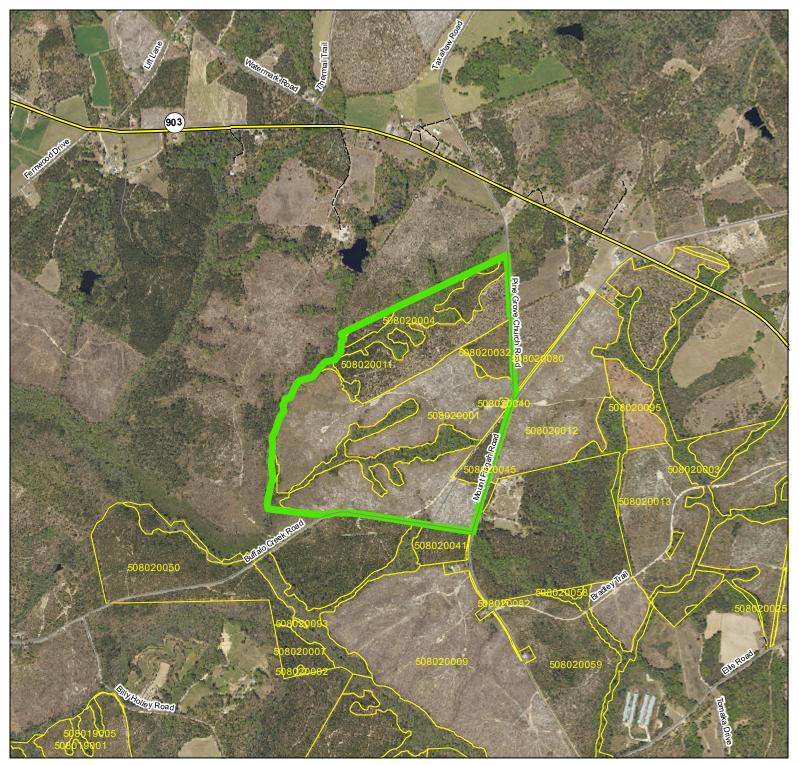

## MC8953\_H\_CTT

Parcel Acres: 313.8

1 in = 0.32 miles

| STAND      | ACRES | YrEST | SIE | SIB | PAvgHt | COVER TYPE                | PTP    | PTCNS | PTS   | HTP    | HTS    |
|------------|-------|-------|-----|-----|--------|---------------------------|--------|-------|-------|--------|--------|
| 508020001  | 171.6 | 2021  | 60  | 25  |        | Pine                      |        |       |       |        |        |
| 508020003  | 30.1  | 1930  | 70  | 50  |        | Hardwood Bottomland       |        |       | 0.9   | 62.0   | 1.3    |
| 508020004  | 26.1  | 1930  | 88  | 50  |        | Hardwood Bottomland       |        |       |       | 46.7   | 60.2   |
| 508020011  | 50.3  | 2015  | 68  | 25  |        | Pine                      | 22.0   |       |       |        |        |
| 508020012  | 0.0   | 2019  | 73  | 25  |        | Pine                      | 0.1    |       |       |        |        |
| 508020025  | 0.0   | 2016  | 0   | 0   |        | NP - Utility ROW          |        |       |       |        |        |
| 508020032  | 22.5  | 2012  | 40  | 25  |        | Pine                      | 12.0   |       |       |        |        |
| 508020040  | 0.6   |       | 0   | 0   |        | NP - Hunting/Fishing Camp |        |       |       |        |        |
| 508020041  | 9.4   | 1993  | 68  | 25  |        | Pine                      | 48.1   | 11.6  | 51.8  | 16.3   |        |
| 508020045  | 2.1   |       | 0   | 0   |        | NP - Utility ROW          |        |       |       |        |        |
| 508020080  | 1.0   |       | 0   | 0   |        | NP - Utility ROW          |        |       |       |        |        |
| TOTAL TONS | 5     |       |     |     |        | ,                         | 1828.8 | 108.6 | 513.3 | 3236.3 | 1608.1 |