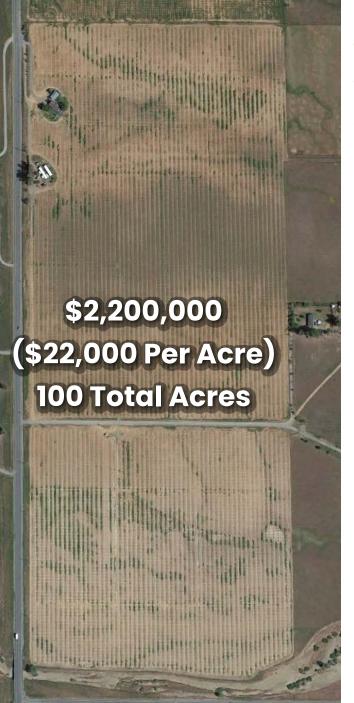

## **THE OFFERING**

This offering includes three parcels that total 100 acres, 90+ acres of which are planted to 3rd leaf almonds. Varieties are 50% Non Pareil, 25% Aldrich, and 25% Wood Colony. Also included with this property are two modular homes with \$2,500/monthly income. Owner is motivated!

TOTAL ACRES 100 Acres (90+ planted to 3rd leaf almonds)

BUILDINGS Includes 2 modular homes, with \$2,500/monthly income.

APN 087-320-015 087-320-013 087-330-009

WATER One well with microjet sprinklers

Located in a desirable farming county in Northern California

50% Non Pareil 25% Aldrich 25% Wood Colony