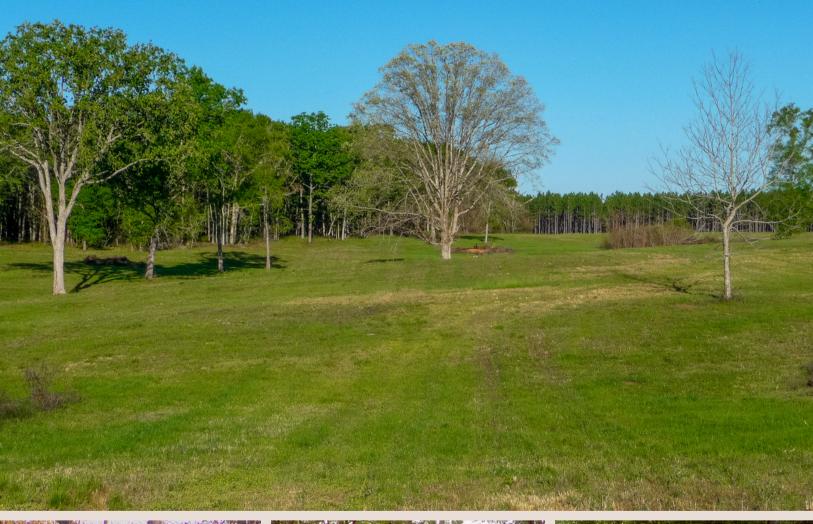

## PETERSON AIRFIELD

\$1,350,000 101.42 ACRES

SUMTER COUNTY, GA

Experience the allure of aviation living at Peterson Field in Plains, GA! Nestled in the President Jimmy Carter Neighborhood, just a 2:15-hour drive south of ATL and 2:30 hours north of TLH, this surveyed airport boasts a spacious runway for seamless takeoffs and landings. Imagine building your dream home-hangar amidst 70 acres of picturesque pastures and hardwoods, teeming with wildlife like quail, deer, and turkeys. Located near Lake Blackshear and Lake Eufaula, revel in the warm southern climate while owning your private airfield. This is a prime opportunity to acquire an FAA-surveyed private airport, complete with a residence, hangar offices, and equipment. Don't miss the chance to share this beautiful space with friends and potentially develop a vibrant fly-in community or airpark.