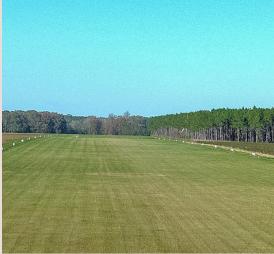

## PETERSON AIRFIELD

\$1,350,000 101.42 ACRES

SUMTER COUNTY, GA

Experience the allure of aviation living at Peterson Field in Plains, GA! Nestled in the President Jimmy Carter Neighborhood, just a 2:15-hour drive south of ATL and 2:30 hours north of TLH, this surveyed airport boasts a spacious runway for seamless takeoffs and landings. Imagine building your dream home-hangar amidst 70 acres of picturesque pastures and hardwoods, teeming with wildlife like quail, deer, and turkeys. Located near Lake Blackshear and Lake Eufaula, revel in the warm southern climate while owning your private airfield. This is a prime opportunity to acquire an FAA-surveyed private airport, complete with a residence, hangar offices, and equipment. Don't miss the chance to share this beautiful space with friends and potentially develop a vibrant fly-in community or airpark.