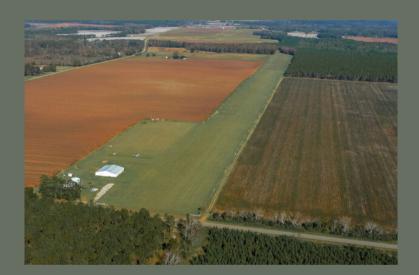

## PETERSON AIRFIELD

\$1,350,000 101.42 ACRES

SUMTER COUNTY, GA

Experience the allure of aviation living at Peterson Field in Plains, GA! Nestled in the President Jimmy Carter Neighborhood, just a 2:15-hour drive south of ATL and 2:30 hours north of TLH, this surveyed airport boasts a spacious runway for seamless takeoffs and landings. Imagine building your dream home-hangar amidst 70 acres of picturesque pastures and hardwoods, teeming with wildlife like quail, deer, and turkeys. Located near Lake Blackshear and Lake Eufaula, revel in the warm southern climate while owning your private airfield. This is a prime opportunity to acquire an FAA-surveyed private airport, complete with a residence, hangar offices, and equipment. Don't miss the chance to share this beautiful space with friends and potentially develop a vibrant fly-in community or airpark.