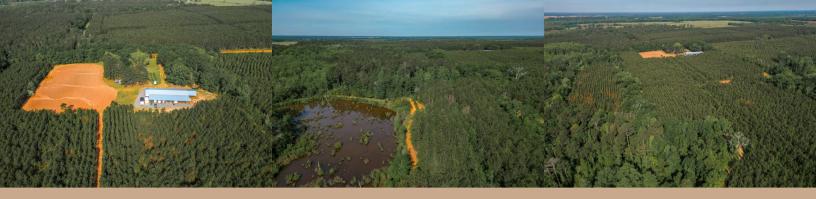

## ALMAND HUNT CAMP

\$1,100,000 176+/- ACRES

PANDOLPH COUNTY, GA

Almand Hunt Camp offers a unique opportunity to own a versatile property that can be used as a large family retreat, hunting basecamp, or commercial RV hookup site investment. Situated on 176 acres, the **1680 sq ft** brick home features **3** bedrooms, 2 full baths, an updated kitchen, basement converted into a 10-bed bunk room. Enjoy the screened-in back porch or utilize the excellent road system to explore the property. The mature pines, mixed hardwoods, and a duck/fish pond provides excellent hunting for deer, turkey, and small game along with future timber income. Neighboring properties include large agricultural operations and quality camper hookups, a game cleaning shed, and other shelters for storage of hunting equipment and vehicles are just a portion of all the amenities Almand Hunt Camp offers. Schedule a viewing today!