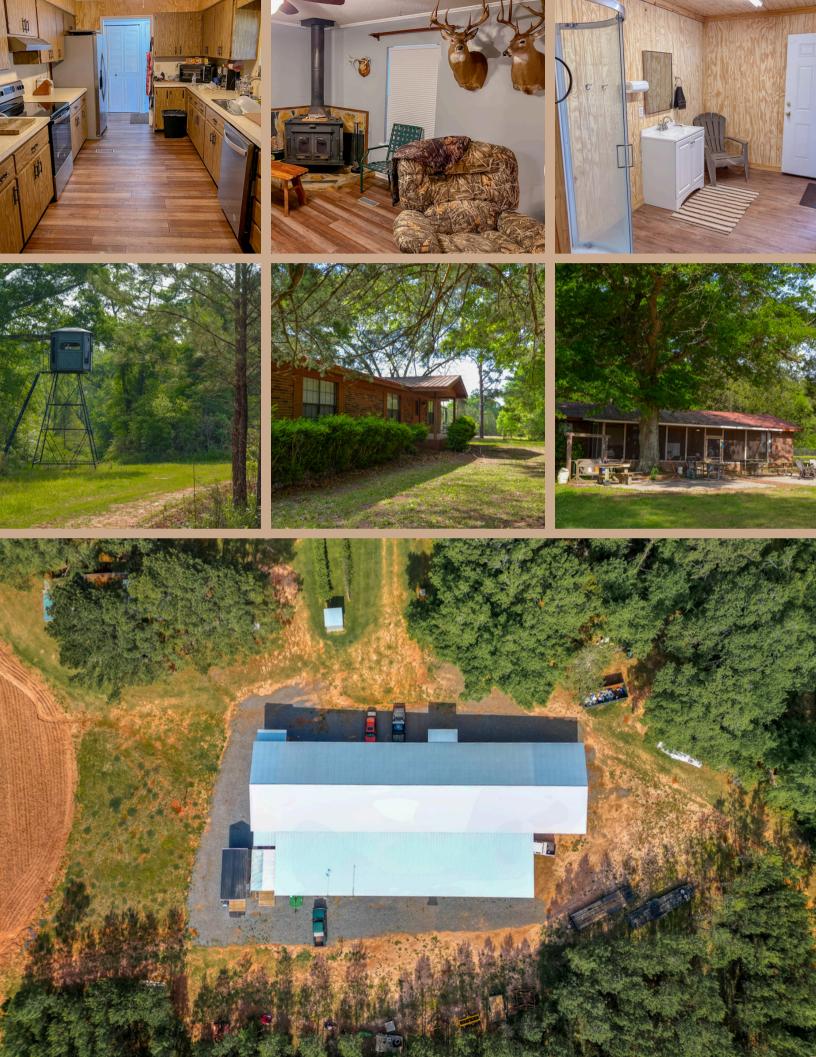

## ALMAND HUNT CAMP

\$1,100,000 176+/- ACRES

PANDOLPH COUNTY, GA

Almand Hunt Camp offers a unique opportunity to own a versatile property that can be used as a large family retreat, hunting basecamp, or commercial RV hookup site investment. Situated on 176 acres, the **1680 sq ft** brick home features **3** bedrooms, 2 full baths, an updated kitchen, basement converted into a 10-bed bunk room. Enjoy the screened-in back porch or utilize the excellent road system to explore the property. The mature pines, mixed hardwoods, and a duck/fish pond provides excellent hunting for deer, turkey, and small game along with future timber income. Neighboring properties include large agricultural operations and quality camper hookups, a game cleaning shed, and other shelters for storage of hunting equipment and vehicles are just a portion of all the amenities Almand Hunt Camp offers. Schedule a viewing today!