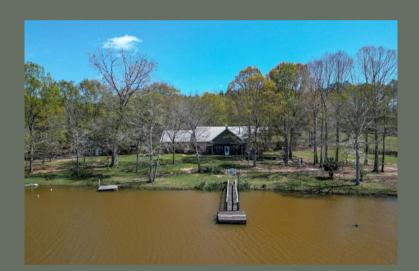

## BRAXTON PASTURES

\$995,000 48.3 ACRES

SCHLEY COUNTY, GA

Discover serene living on this stunning 48.3-acre rural lifestyle property on the outskirts of Ellaville, GA. The 2-story, 3bedroom, 2-bathroom home features an updated kitchen, hardwood floors, and a recreation room. A large machine shed with a workshop and a horse barn offers ample storage space. 3 spring-fed ponds provide trophy largemouth bass fishing. Fenced and cross-fenced pastures are perfect for horses and livestock. Escape to the waterfront campsite with a camp house featuring a bunkroom, kitchen, and screened-in porch. This turnkey property has a great location and an excellent school system nearby. The current owner has meticulously created and maintained this property. Properties of this size and quality do not become available often. Call and schedule a viewing of Braxton Pastures today!