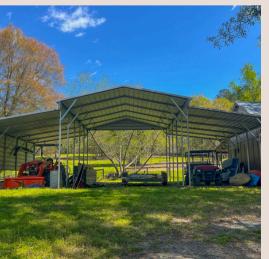

## BRAXTON PASTURES

\$995,000 48.3 ACRES

SCHLEY COUNTY, GA

Discover serene living on this stunning 48.3-acre rural lifestyle property on the outskirts of Ellaville, GA. The 2-story, 3bedroom, 2-bathroom home features an updated kitchen, hardwood floors, and a recreation room. A large machine shed with a workshop and a horse barn offers ample storage space. 3 spring-fed ponds provide trophy largemouth bass fishing. Fenced and cross-fenced pastures are perfect for horses and livestock. Escape to the waterfront campsite with a camp house featuring a bunkroom, kitchen, and screened-in porch. This turnkey property has a great location and an excellent school system nearby. The current owner has meticulously created and maintained this property. Properties of this size and quality do not become available often. Call and schedule a viewing of Braxton Pastures today!