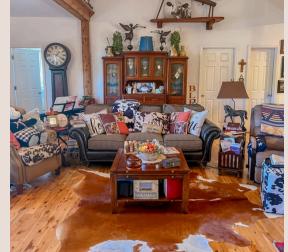

## BRAXTON PASTURES

\$995,000 48.3 ACRES

SCHLEY COUNTY, GA

Discover serene living on this stunning 48.3-acre rural lifestyle property on the outskirts of Ellaville, GA. The 2-story, 3bedroom, 2-bathroom home features an updated kitchen, hardwood floors, and a recreation room. A large machine shed with a workshop and a horse barn offers ample storage space. 3 spring-fed ponds provide trophy largemouth bass fishing. Fenced and cross-fenced pastures are perfect for horses and livestock. Escape to the waterfront campsite with a camp house featuring a bunkroom, kitchen, and screened-in porch. This turnkey property has a great location and an excellent school system nearby. The current owner has meticulously created and maintained this property. Properties of this size and quality do not become available often. Call and schedule a viewing of Braxton Pastures today!