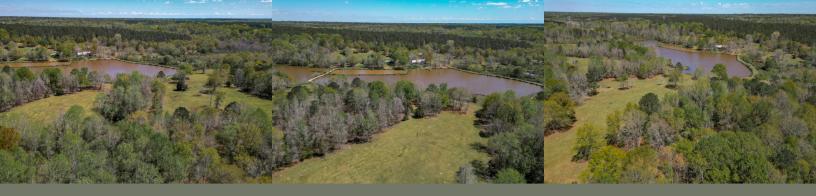

## BRAXTON PASTURES

\$995,000 48.3 ACRES

SCHLEY COUNTY, GA

Discover serene living on this stunning 48.3-acre rural lifestyle property on the outskirts of Ellaville, GA. The 2-story, 3bedroom, 2-bathroom home features an updated kitchen, hardwood floors, and a recreation room. A large machine shed with a workshop and a horse barn offers ample storage space. 3 spring-fed ponds provide trophy largemouth bass fishing. Fenced and cross-fenced pastures are perfect for horses and livestock. Escape to the waterfront campsite with a camp house featuring a bunkroom, kitchen, and screened-in porch. This turnkey property has a great location and an excellent school system nearby. The current owner has meticulously created and maintained this property. Properties of this size and quality do not become available often. Call and schedule a viewing of Braxton Pastures today!