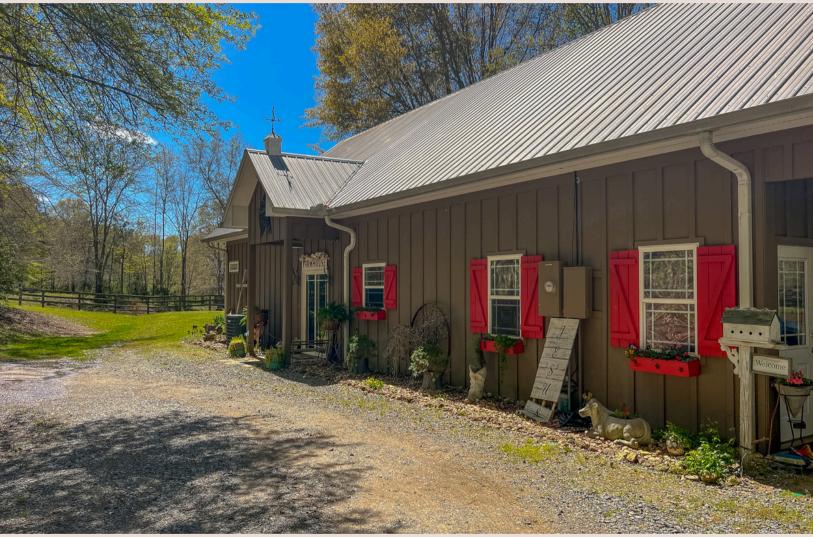

## BRAXTON PASTURES

\$995,000 48.3 ACRES

SCHLEY COUNTY, GA

Discover serene living on this stunning 48.3-acre rural lifestyle property on the outskirts of Ellaville, GA. The 2-story, 3bedroom, 2-bathroom home features an updated kitchen, hardwood floors, and a recreation room. A large machine shed with a workshop and a horse barn offers ample storage space. 3 spring-fed ponds provide trophy largemouth bass fishing. Fenced and cross-fenced pastures are perfect for horses and livestock. Escape to the waterfront campsite with a camp house featuring a bunkroom, kitchen, and screened-in porch. This turnkey property has a great location and an excellent school system nearby. The current owner has meticulously created and maintained this property. Properties of this size and quality do not become available often. Call and schedule a viewing of Braxton Pastures today!