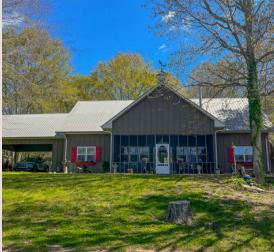

## BRAXTON PASTURES

\$995,000 48.3 ACRES

SCHLEY COUNTY, GA

Discover serene living on this stunning 48.3-acre rural lifestyle property on the outskirts of Ellaville, GA. The 2-story, 3bedroom, 2-bathroom home features an updated kitchen, hardwood floors, and a recreation room. A large machine shed with a workshop and a horse barn offers ample storage space. 3 spring-fed ponds provide trophy largemouth bass fishing. Fenced and cross-fenced pastures are perfect for horses and livestock. Escape to the waterfront campsite with a camp house featuring a bunkroom, kitchen, and screened-in porch. This turnkey property has a great location and an excellent school system nearby. The current owner has meticulously created and maintained this property. Properties of this size and quality do not become available often. Call and schedule a viewing of Braxton Pastures today!