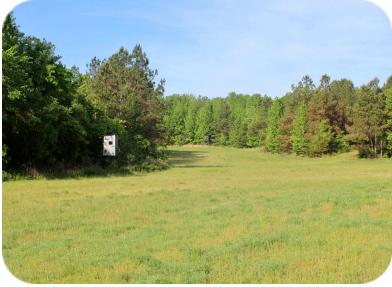

## <u>43+/- Acre Rural Paradise ~ Marshall County, MS</u>

Nestled on approximately 43 acres, this picturesque hobby farm offers a blend of tillable land, woodlands, and a serene pond. Ideal for outdoor enthusiasts, the property showcases abundant Deer and Turkey thriving from planted beans and cover along treelines. An old barn structure and multiple building sites provide versatility and storage options. Existing amenities include electricity, a well, and a septic system for convenience. Additionally, the property has the potential for subdivide for housing with approximately 880' of frontage on HWY 72.