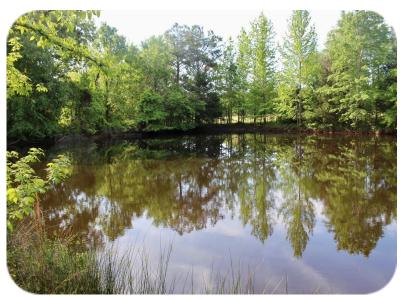

## <u>43+/- Acre Rural Paradise ~ Marshall County, MS</u>

Nestled on approximately 43 acres, this picturesque hobby farm offers a blend of tillable land, woodlands, and a serene pond. Ideal for outdoor enthusiasts, the property showcases abundant Deer and Turkey thriving from planted beans and cover along treelines. An old barn structure and multiple building sites provide versatility and storage options. Existing amenities include electricity, a well, and a septic system for convenience. Additionally, the property has the potential for subdivide for housing with approximately 880' of frontage on HWY 72.