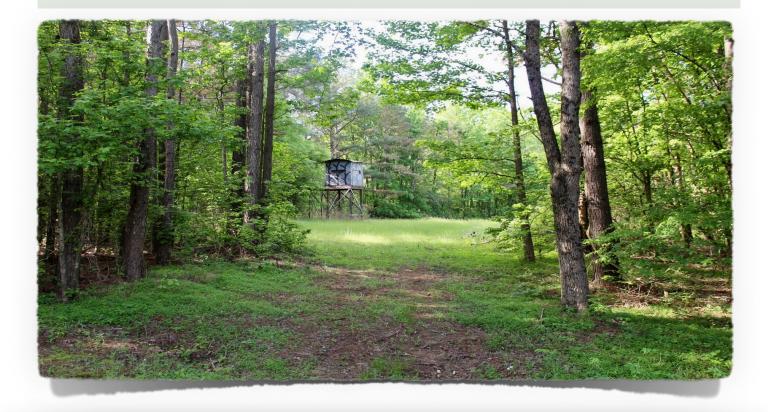

## <u>43+/- Acre Rural Paradise ~ Marshall County, MS</u>

Nestled on approximately 43 acres, this picturesque hobby farm offers a blend of tillable land, woodlands, and a serene pond. Ideal for outdoor enthusiasts, the property showcases abundant Deer and Turkey thriving from planted beans and cover along treelines. An old barn structure and multiple building sites provide versatility and storage options. Existing amenities include electricity, a well, and a septic system for convenience. Additionally, the property has the potential for subdivide for housing with approximately 880' of frontage on HWY 72.