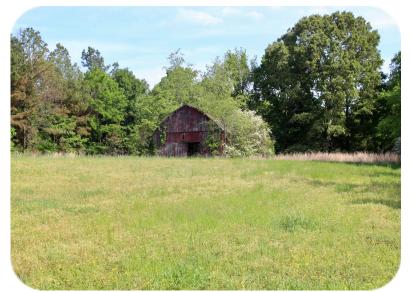

## <u>43+/- Acre Rural Paradise ~ Marshall County, MS</u>

Nestled on approximately 43 acres, this picturesque hobby farm offers a blend of tillable land, woodlands, and a serene pond. Ideal for outdoor enthusiasts, the property showcases abundant Deer and Turkey thriving from planted beans and cover along treelines. An old barn structure and multiple building sites provide versatility and storage options. Existing amenities include electricity, a well, and a septic system for convenience. Additionally, the property has the potential for subdivide for housing with approximately 880' of frontage on HWY 72.