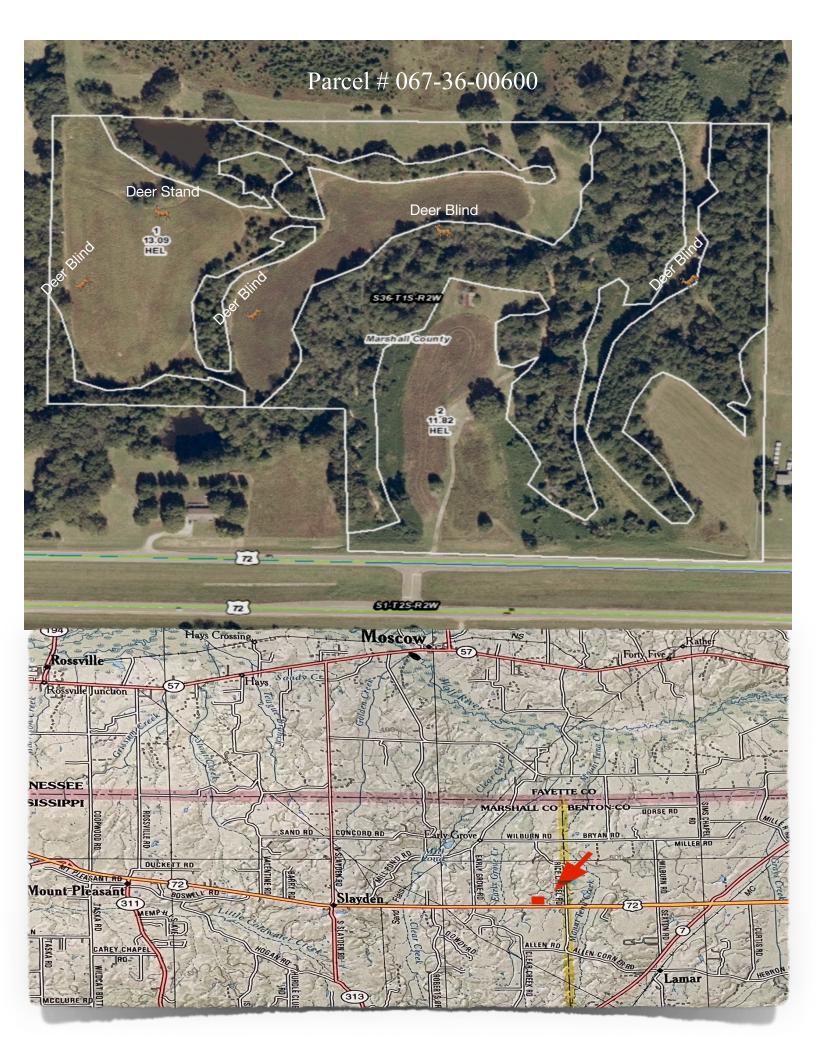

## <u>43+/- Acre Rural Paradise ~ Marshall County, MS</u>

Nestled on approximately 43 acres, this picturesque hobby farm offers a blend of tillable land, woodlands, and a serene pond. Ideal for outdoor enthusiasts, the property showcases abundant Deer and Turkey thriving from planted beans and cover along treelines. An old barn structure and multiple building sites provide versatility and storage options. Existing amenities include electricity, a well, and a septic system for convenience. Additionally, the property has the potential for subdivide for housing with approximately 880' of frontage on HWY 72.

## Offering Price~ \$349,000 Shown by Appointment ~ Shane Martin 901-827-0224

Location - East HWY 72 from Collierville, property located on North side of Hwy just before Rice Chapel Rd. Coordinates ~ 34.946600°N, 89.358558°W 20 miles to Collierville, TN, 25 miles to Olive Branch, MS