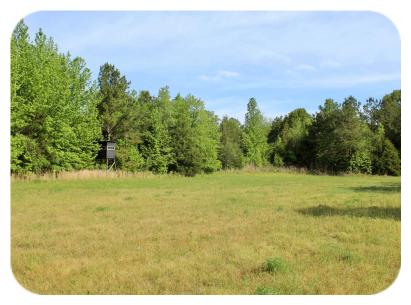

## <u>43+/- Acre Rural Paradise ~ Marshall County, MS</u>

Nestled on approximately 43 acres, this picturesque hobby farm offers a blend of tillable land, woodlands, and a serene pond. Ideal for outdoor enthusiasts, the property showcases abundant Deer and Turkey thriving from planted beans and cover along treelines. An old barn structure and multiple building sites provide versatility and storage options. Existing amenities include electricity, a well, and a septic system for convenience. Additionally, the property has the potential for subdivide for housing with approximately 880' of frontage on HWY 72.