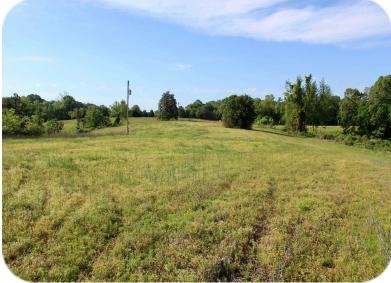

## <u>43+/- Acre Rural Paradise ~ Marshall County, MS</u>

Nestled on approximately 43 acres, this picturesque hobby farm offers a blend of tillable land, woodlands, and a serene pond. Ideal for outdoor enthusiasts, the property showcases abundant Deer and Turkey thriving from planted beans and cover along treelines. An old barn structure and multiple building sites provide versatility and storage options. Existing amenities include electricity, a well, and a septic system for convenience. Additionally, the property has the potential for subdivide for housing with approximately 880' of frontage on HWY 72.