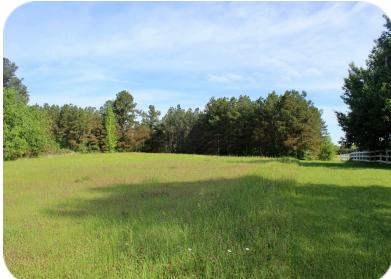

## <u>43+/- Acre Rural Paradise ~ Marshall County, MS</u>

Nestled on approximately 43 acres, this picturesque hobby farm offers a blend of tillable land, woodlands, and a serene pond. Ideal for outdoor enthusiasts, the property showcases abundant Deer and Turkey thriving from planted beans and cover along treelines. An old barn structure and multiple building sites provide versatility and storage options. Existing amenities include electricity, a well, and a septic system for convenience. Additionally, the property has the potential for subdivide for housing with approximately 880' of frontage on HWY 72.