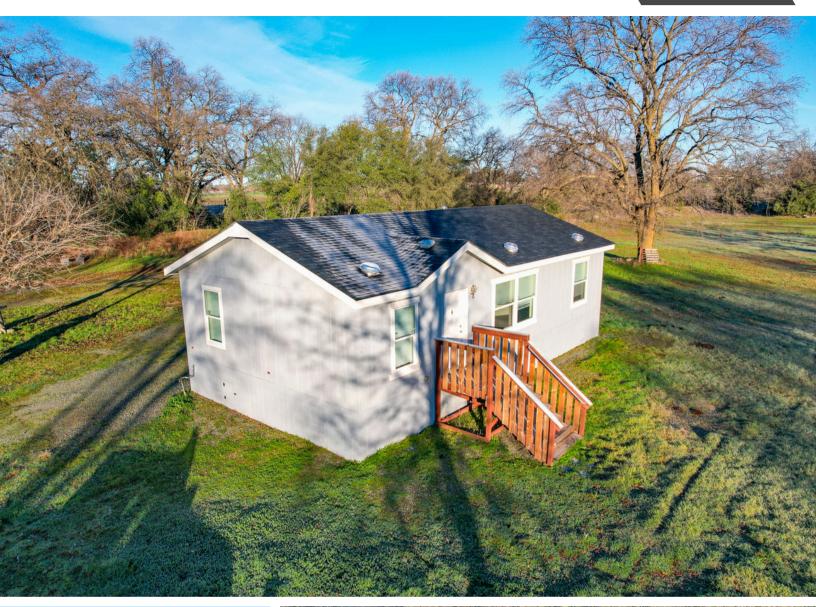

**APNs:** 026-100-032, 033, 034, & 035

**DESCRIPTION:** This property encompasses 36.08 acres of vacant land. A 20-acre portion has undergone deep ripping and leveling, making it ready for orchard development. Additionally, the property features a 1,029-square-foot mobile home boasting three bedrooms and two bathrooms. The home is in excellent condition with new finishes and appliances.