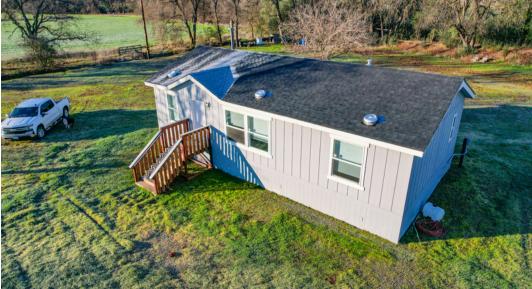

**APNs:** 026-100-032, 033, 034, & 035

**DESCRIPTION:** This property encompasses 36.08 acres of vacant land. A 20-acre portion has undergone deep ripping and leveling, making it ready for orchard development. Additionally, the property features a 1,029-square-foot mobile home boasting three bedrooms and two bathrooms. The home is in excellent condition with new finishes and appliances.