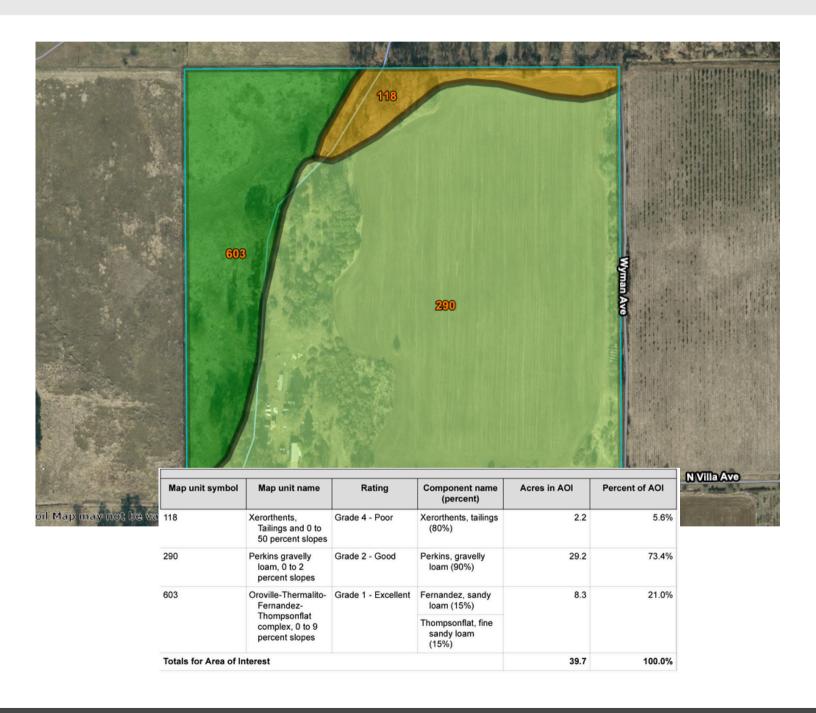

**TAXES:** The property is enrolled in the Williamson Act. The property taxes will remain low at the close of escrow.

**SOILS:** The soil is mostly comprised of class two soils, specifically Perkins Gravelly Loam, well-suited for permanent plantings. Refer to the attached soils map for further details.