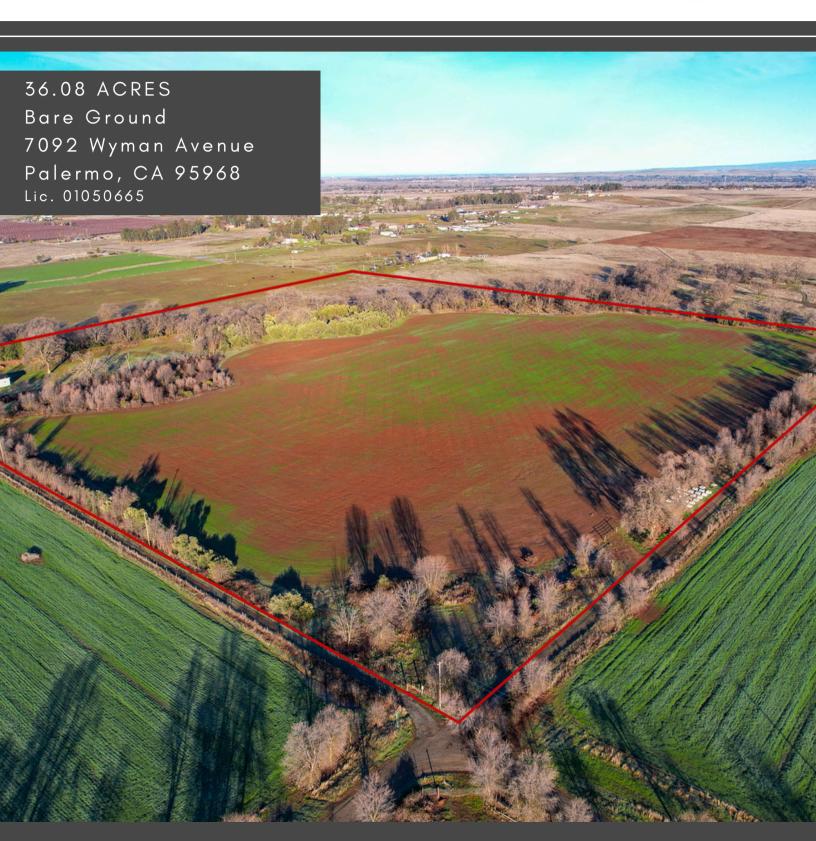

## Stromer Realty Company of California Logan Taylor | DRE # 02062799 530.701.2680(m) | logan@stromerrealty.com

**LOCATION:** Situated at the intersection of N. Villa Avenue and Wyman Avenue in Palermo, California.

**APNs:** 026-100-032, 033, 034, & 035

**DESCRIPTION:** This property encompasses 36.08 acres of vacant land. A 20-acre portion has undergone deep ripping and leveling, making it ready for orchard development. Additionally, the property features a 1,029-square-foot mobile home boasting three bedrooms and two bathrooms. The home is in excellent condition with new finishes and appliances.