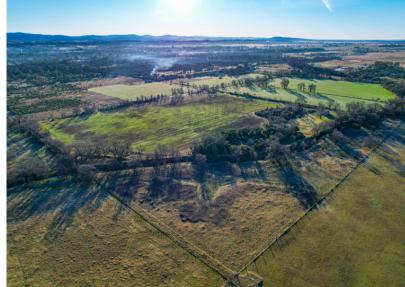

**APNs:** 026-100-032, 033, 034, & 035

**DESCRIPTION:** This property encompasses 36.08 acres of vacant land. A 20-acre portion has undergone deep ripping and leveling, making it ready for orchard development. Additionally, the property features a 1,029-square-foot mobile home boasting three bedrooms and two bathrooms. The home is in excellent condition with new finishes and appliances.

**TAXES:** The property is enrolled in the Williamson Act. The property taxes will remain low at the close of escrow.

**SOILS:** The soil is mostly comprised of class two soils, specifically Perkins Gravelly Loam, well-suited for permanent plantings. Refer to the attached soils map for further details.