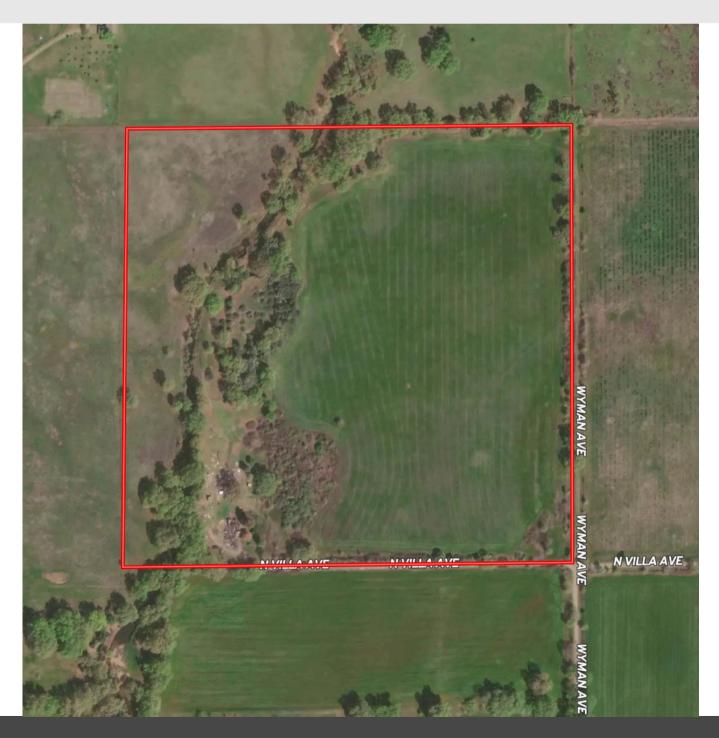

## Stromer Realty Company of California Logan Taylor | DRE # 02062799 530.701.2680(m) | logan@stromerrealty.com

**LOCATION:** Situated at the intersection of N. Villa Avenue and Wyman Avenue in Palermo, California.

**APNs:** 026-100-032, 033, 034, & 035

**DESCRIPTION:** This property encompasses 36.08 acres of vacant land. A 20-acre portion has undergone deep ripping and leveling, making it ready for orchard development. Additionally, the property features a 1,029-square-foot mobile home boasting three bedrooms and two bathrooms. The home is in excellent condition with new finishes and appliances.