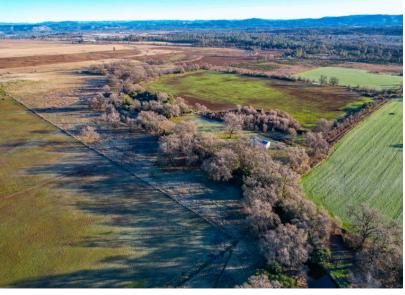

**APNs:** 026-100-032, 033, 034, & 035

**DESCRIPTION:** This property encompasses 36.08 acres of vacant land. A 20-acre portion has undergone deep ripping and leveling, making it ready for orchard development. Additionally, the property features a 1,029-square-foot mobile home boasting three bedrooms and two bathrooms. The home is in excellent condition with new finishes and appliances.

**TAXES:** The property is enrolled in the Williamson Act. The property taxes will remain low at the close of escrow.

**SOILS:** The soil is mostly comprised of class two soils, specifically Perkins Gravelly Loam, well-suited for permanent plantings. Refer to the attached soils map for further details.