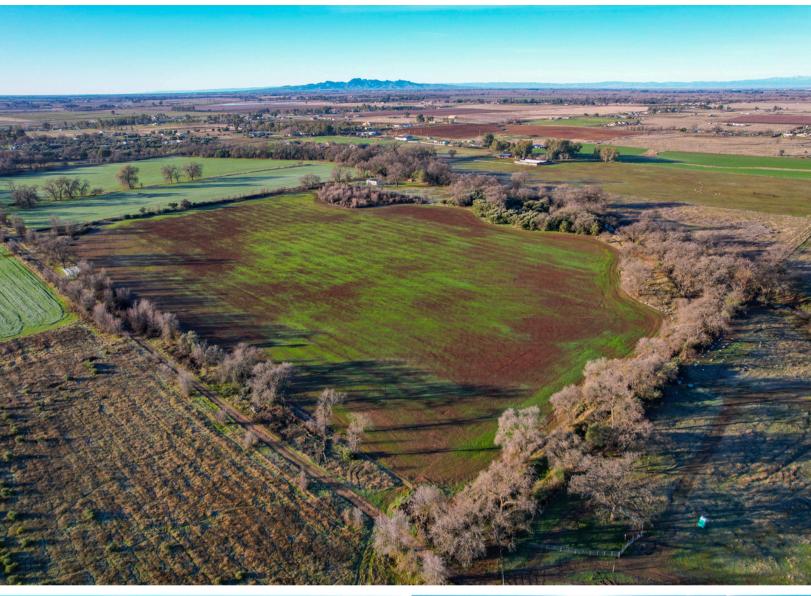

**APNs:** 026-100-032, 033, 034, & 035

**DESCRIPTION:** This property encompasses 36.08 acres of vacant land. A 20-acre portion has undergone deep ripping and leveling, making it ready for orchard development. Additionally, the property features a 1,029-square-foot mobile home boasting three bedrooms and two bathrooms. The home is in excellent condition with new finishes and appliances.