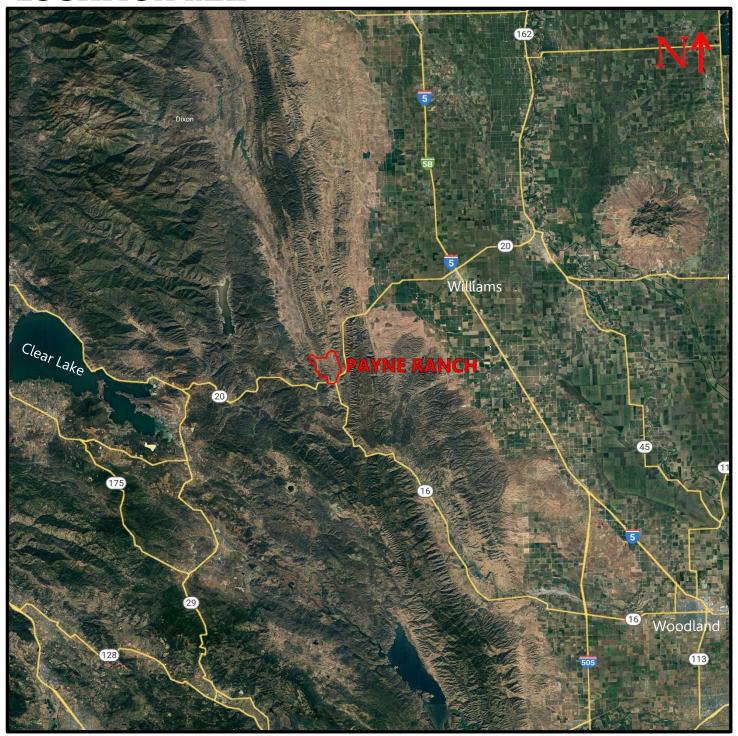

### **LOCATION MAP**

## WINTER RANGELAND COLUSA COUNTY

**LOCATION** Located on the northly side of Bear Valley Road, at the

intersection of Highway 16/Highway 20 junction, approximately 18

miles west of the City of Williams, Colusa County, CA.