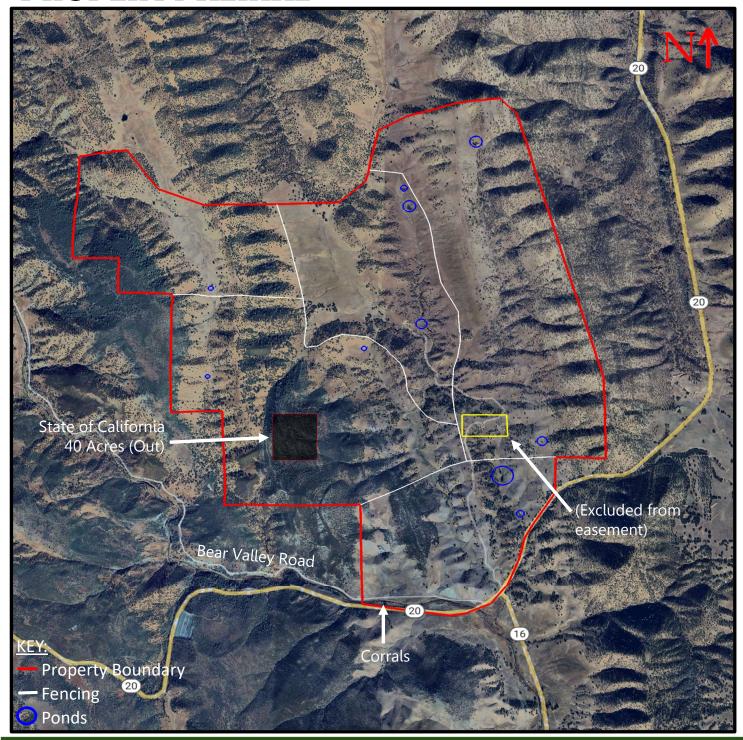

### **PROPERTY AERIAL**

Conserved in perpetuity by the California Rangeland Trust w/ a 20

acre building site.

**IMPROVEMENTS** Working corrals located along Bear Valley Road near Highway

16/20 junction. Perimeter fencing and cross fencing throughout.

There are no building improvements on the Ranch.

**TOPOGRAPHY** Gently rolling hills ranging in elevations ranging from 1,100 m/l

feet at Hamilton Flat to 2,000 m/l feet on the ridgelines.

**WATER** There are several reservoirs and ponds located through the ranch