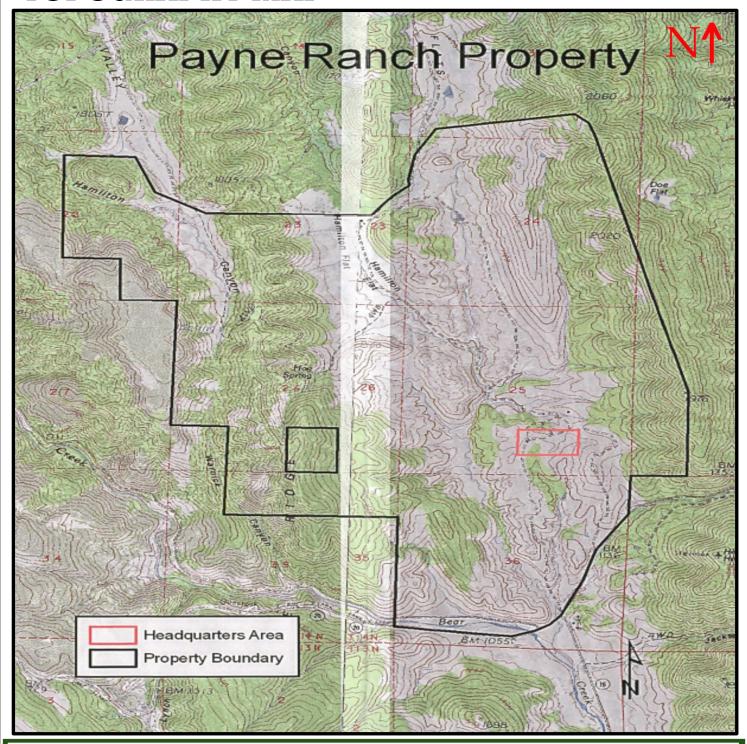

### **TOPOGRAPHY MAP**

There are no building improvements on the Ranch.

**TOPOGRAPHY** Gently rolling hills ranging in elevations ranging from 1,100 m/l

feet at Hamilton Flat to 2,000 m/l feet on the ridgelines.

**WATER** There are several reservoirs and ponds located through the ranch