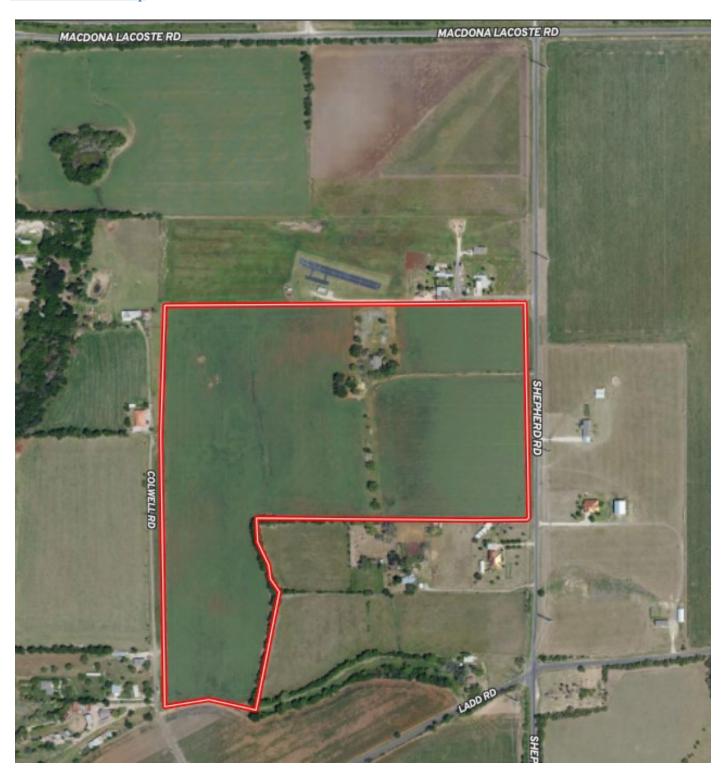

#### MAP LINK

Click here to view map

52± Acres Bexar County

## 52 \* ACRES BEXAR COUNTY 10085 SHEPHERD RD ATASCOSA, TX, 78002

Macdona-LaCoste Farm is located in a prime location just outside of San Antonio, just 2± miles off of Loop 1604, 4± miles from Highway 90, and 4± miles from IH-35.