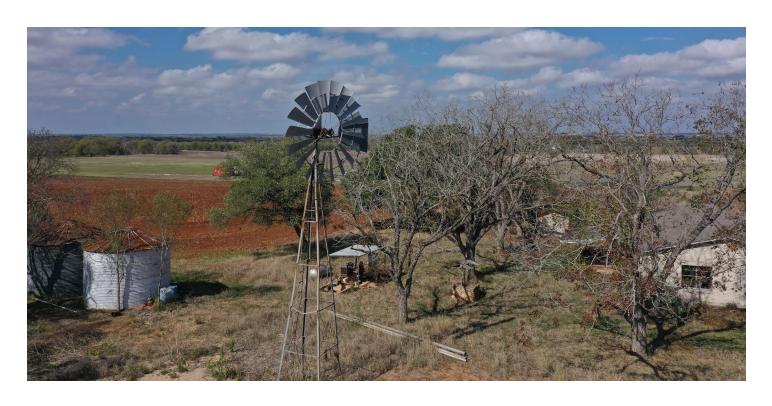

#### **IMPROVEMENTS**

There is an existing 1,698 $\pm$  square-foot brick house that was built in the late 1970's, as well as a shed and windmill.

52± Acres Bexar County

#### WATER

City water is run to the house, and there is one irrigation well in place. The BMA irrigation canal runs along a portion of the property and offers the owner the ability to purchase water when Medina Lake water levels allow.