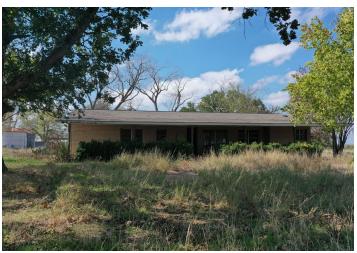

#### **IMPROVEMENTS**

There is an existing 1,698 $\pm$  square-foot brick house that was built in the late 1970's, as well as a shed and windmill.

52± Acres Bexar County