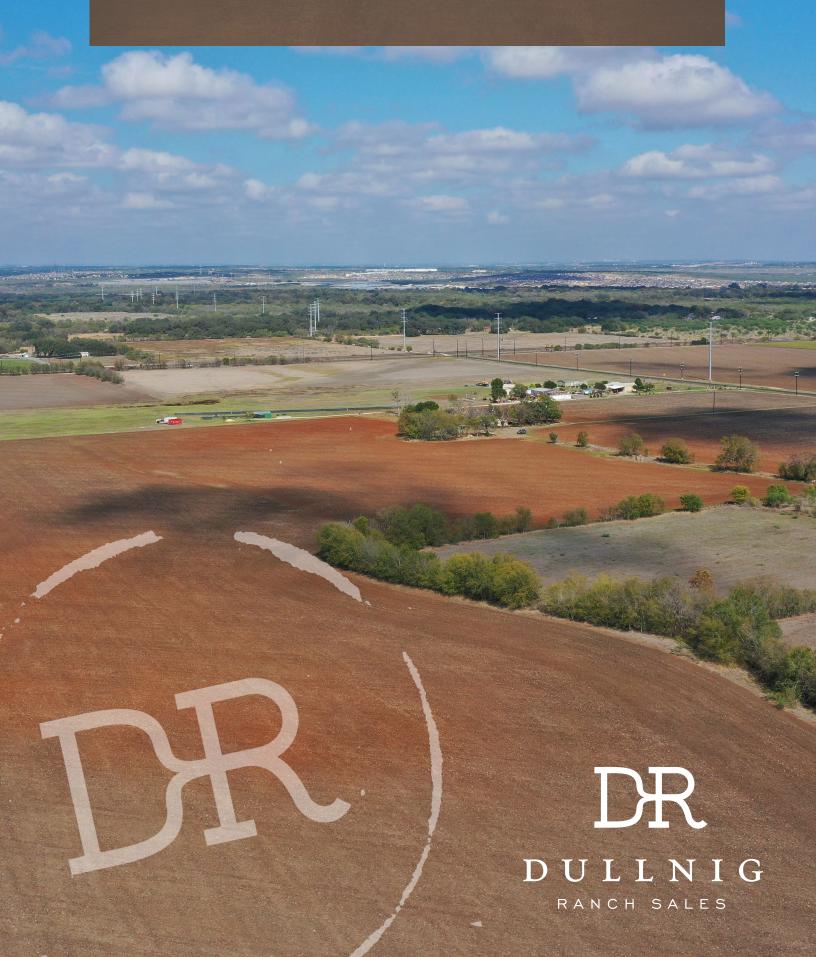

MACDONA-LACOSTE FARM

## **DESCRIPTION**

Just minutes away from downtown San Antonio, Macdona-LaCoste Farm offers the luxury of country living with the convenience of being just 2± miles off Loop 1604. With 0.2± miles of paved road frontage, there is also potential for development in the ever-growing outskirts of San Antonio. With city water and utilities supplied to the house, this property offers a truly unique opportunity to own acreage while not missing out on the amenities of being adjacent to San Antonio.

## 52 \* ACRES BEXAR COUNTY 10085 SHEPHERD RD ATASCOSA, TX, 78002

Macdona-LaCoste Farm is located in a prime location just outside of San Antonio, just 2± miles off of Loop 1604, 4± miles from Highway 90, and 4± miles from IH-35.