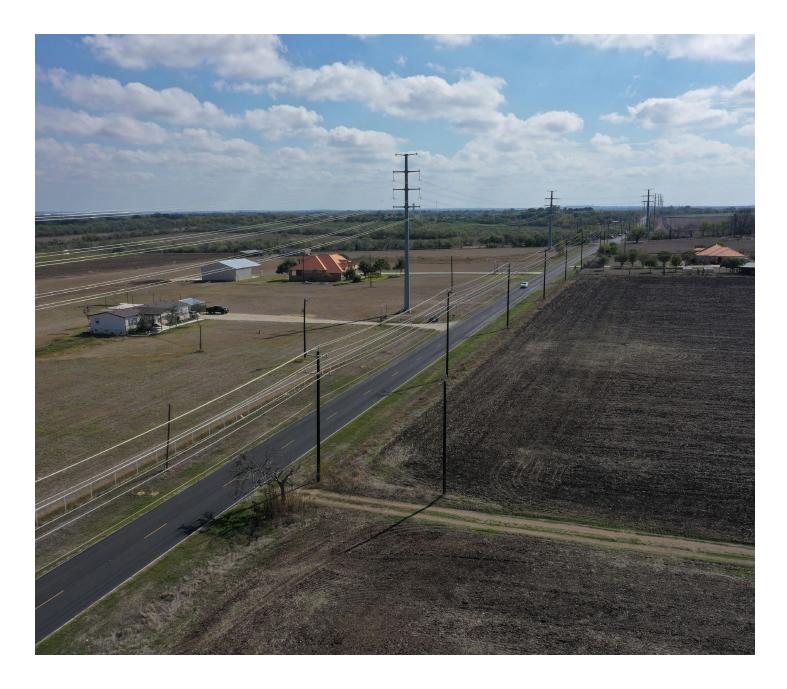

## **DESCRIPTION**

Just minutes away from downtown San Antonio, Macdona-LaCoste Farm offers the luxury of country living with the convenience of being just 2± miles off Loop 1604. With 0.2± miles of paved road frontage, there is also potential for development in the ever-growing outskirts of San Antonio. With city water and utilities supplied to the house, this property offers a truly unique opportunity to own acreage while not missing out on the amenities of being adjacent to San Antonio.

## 52 \* ACRES BEXAR COUNTY 10085 SHEPHERD RD ATASCOSA, TX, 78002

Macdona-LaCoste Farm is located in a prime location just outside of San Antonio, just 2± miles off of Loop 1604, 4± miles from Highway 90, and 4± miles from IH-35.