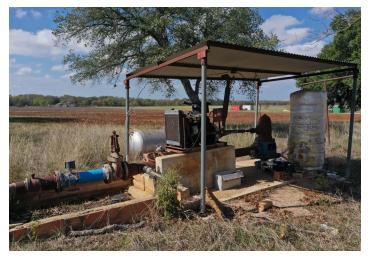

#### WATER

City water is run to the house, and there is one irrigation well in place. The BMA irrigation canal runs along a portion of the property and offers the owner the ability to purchase water when Medina Lake water levels allow.