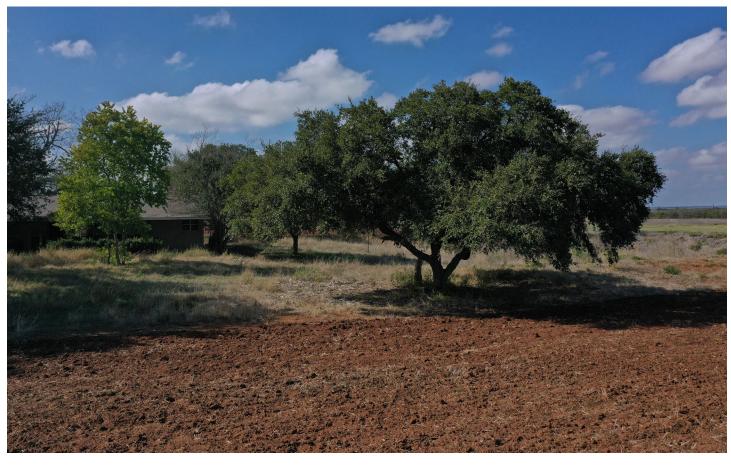

### **VEGETATION/TERRRAIN**

The land is mostly used as dry farmland at the current time, however, around the house and in selective areas there are large oak and pecan trees, as well as the native mesquite and brush.