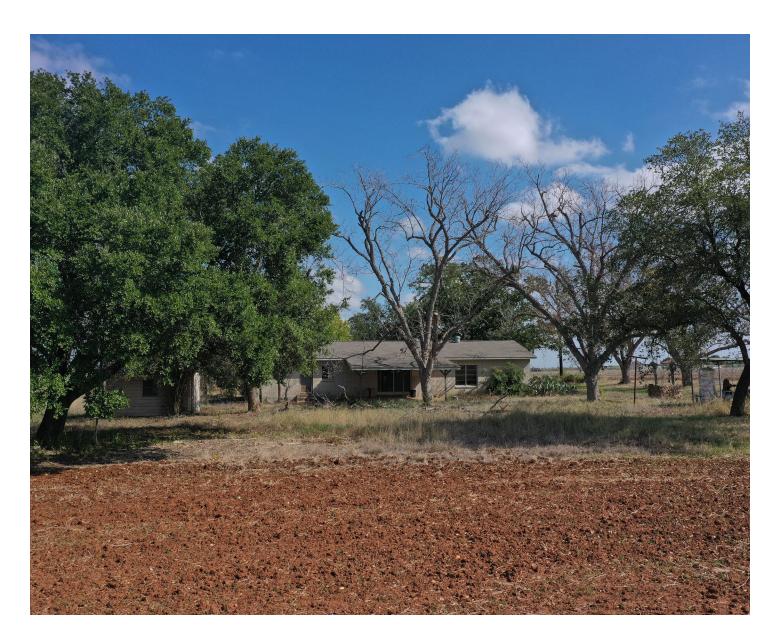

#### **IMPROVEMENTS**

There is an existing 1,698 $\pm$  square-foot brick house that was built in the late 1970's, as well as a shed and windmill.

52± Acres Bexar County

### **VEGETATION/TERRRAIN**

The land is mostly used as dry farmland at the current time, however, around the house and in selective areas there are large oak and pecan trees, as well as the native mesquite and brush.