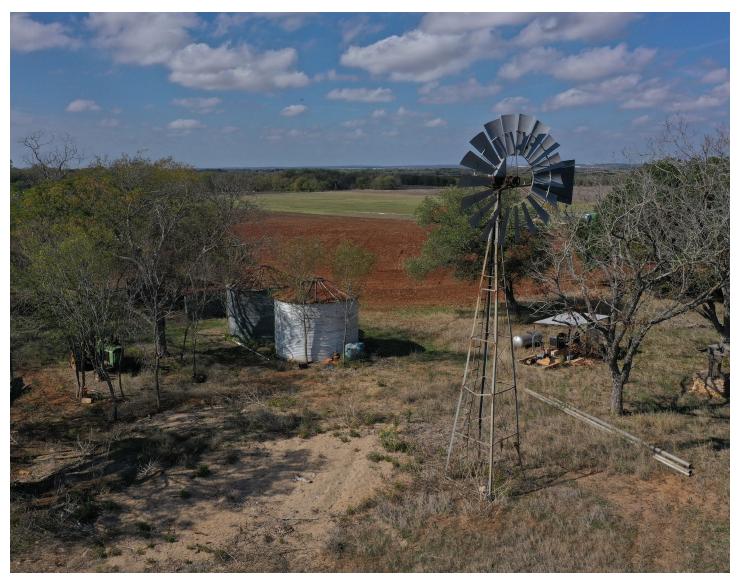

#### **IMPROVEMENTS**

There is an existing 1,698 $\pm$  square-foot brick house that was built in the late 1970's, as well as a shed and windmill.

52± Acres Bexar County

#### WATER

City water is run to the house, and there is one irrigation well in place. The BMA irrigation canal runs along a portion of the property and offers the owner the ability to purchase water when Medina Lake water levels allow.