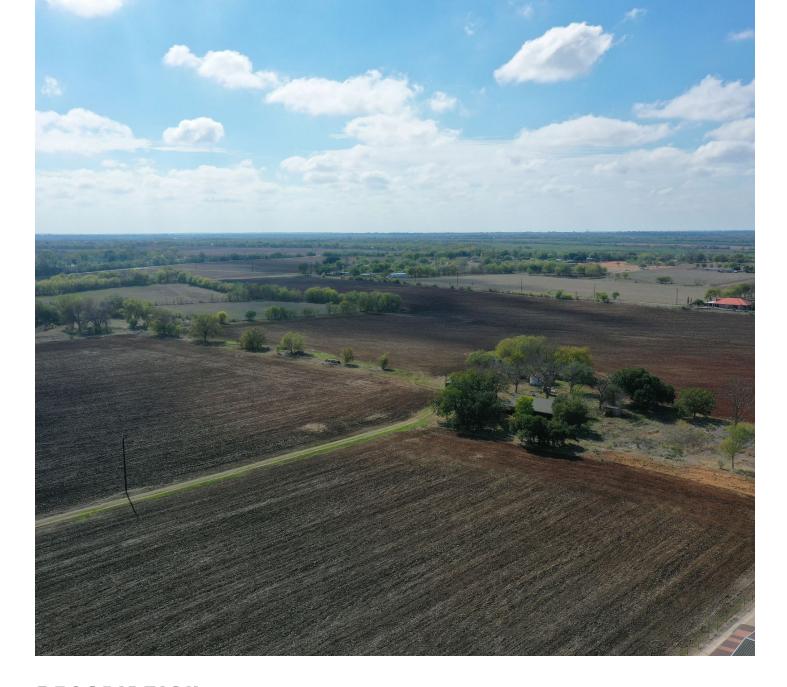

## **DESCRIPTION**

Just minutes away from downtown San Antonio, Macdona-LaCoste Farm offers the luxury of country living with the convenience of being just 2± miles off Loop 1604. With 0.2± miles of paved road frontage, there is also potential for development in the ever-growing outskirts of San Antonio. With city water and utilities supplied to the house, this property offers a truly unique opportunity to own acreage while not missing out on the amenities of being adjacent to San Antonio.

### **VEGETATION/TERRRAIN**

The land is mostly used as dry farmland at the current time, however, around the house and in selective areas there are large oak and pecan trees, as well as the native mesquite and brush.