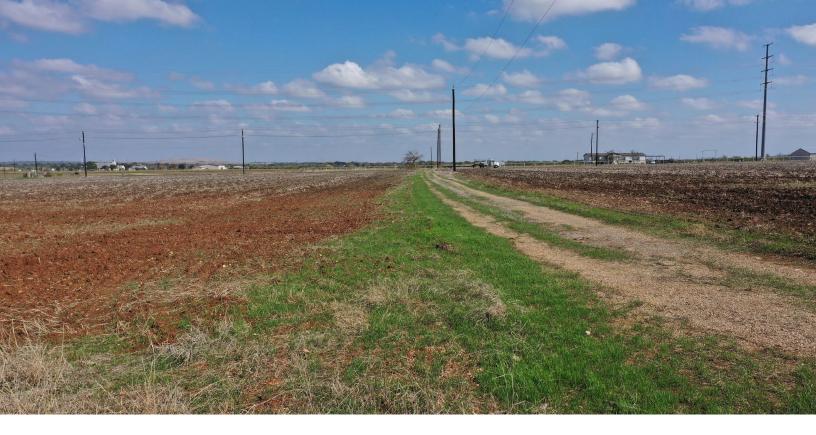

### **VEGETATION/TERRRAIN**

The land is mostly used as dry farmland at the current time, however, around the house and in selective areas there are large oak and pecan trees, as well as the native mesquite and brush.

#### WATER

City water is run to the house, and there is one irrigation well in place. The BMA irrigation canal runs along a portion of the property and offers the owner the ability to purchase water when Medina Lake water levels allow.