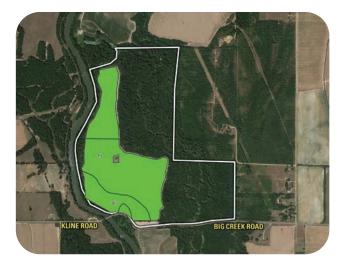

## FARMLAND AVAILABLE

Peoples Company is pleased to present 243 acres m/l of mixed-use farmland and recreational land. This is the first time in over four generations (100+ years) that this farm has been made available to the open market.

Located in the Louisiana Delta, this property provides recreational use with the bonus of income-producing farmland. Situated along Big Creek, the property provides recreational opportunities including whitetail, waterfowl, and fishing, as well as 80 acres m/l of tillable farm ground. Historically, the farm ground has been in a corn, soybean, and wheat rotation. The tillable acres are on a share lease with the current operator.

This is a great opportunity for someone looking for a piece of recreational land that has the added benefit of a return on the farmland. With over a mile of waterfront off of Big Creek this property has a lot to offer. The farm is located in Section 20 of Franklin Parish, Louisiana just two miles outside of Baskin, Louisiana, and 8.25 miles north of Winnsboro, Louisiana. The farm is located on the north side of the road and is accessed from Big Creek Road.