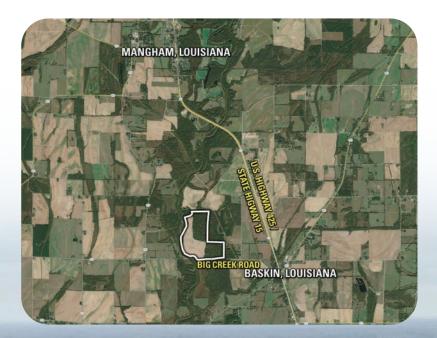

This is a great opportunity for someone looking for a piece of recreational land that has the added benefit of a return on the farmland. With over a mile of waterfront off of Big Creek this property has a lot to offer. The farm is located in Section 20 of Franklin Parish, Louisiana just two miles outside of Baskin, Louisiana, and 8.25 miles north of Winnsboro, Louisiana. The farm is located on the north side of the road and is accessed from Big Creek Road.

### DIRECTIONS

From Baskin, Louisiana: From the U.S. Highway 425 interchange, travel west on Big Creek Road for approximately 1.25 miles and the farm will be located on the north side of the road. Look for the Peoples Company signs.