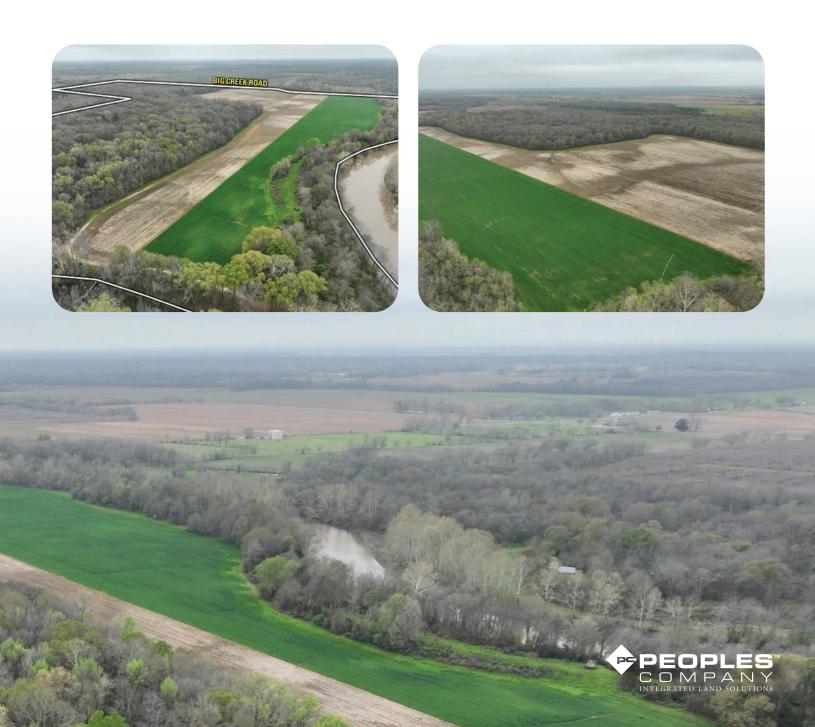

Located in the Louisiana Delta, this property provides recreational use with the bonus of income-producing farmland. Situated along Big Creek, the property provides recreational opportunities including whitetail, waterfowl, and fishing, as well as 80 acres m/l of tillable farm ground. Historically, the farm ground has been in a corn, soybean, and wheat rotation. The tillable acres are on a share lease with the current operator.

This is a great opportunity for someone looking for a piece of recreational land that has the added benefit of a return on the farmland. With over a mile of waterfront off of Big Creek this property has a lot to offer. The farm is located in Section 20 of Franklin Parish, Louisiana just two miles outside of Baskin, Louisiana, and 8.25 miles north of Winnsboro, Louisiana. The farm is located on the north side of the road and is accessed from Big Creek Road.