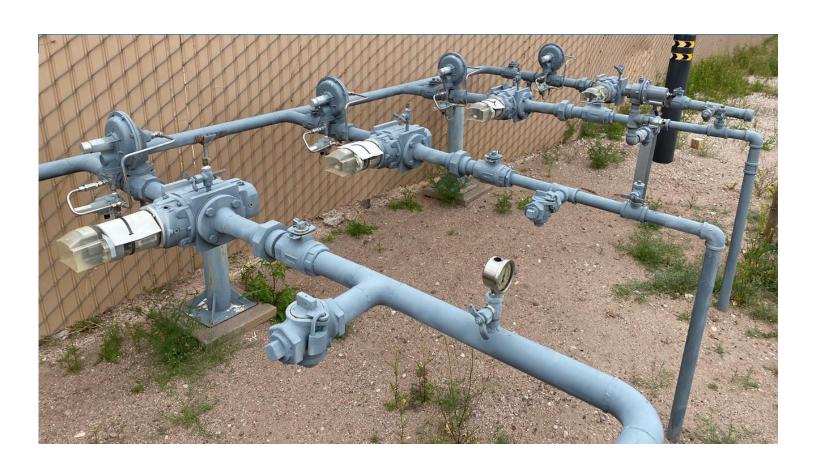

#### **Property**

- ~ 17.9 acres with three commercial greenhouses /separate growing environments
- The three greenhouses total ~ 160,000 square feet including support spaces
- Santa Cruz County CUP-24-3-01 for Marijuana Cultivation Site
- Two water wells
- Two office buildings
- Camera surveillance system
- Grid connected power Unisource Energy
- Three backup diesel generators one for each greenhouse
- Natural gas Unisource Energy

#### **Greenhouses Configurations**

- Argus automated irrigation and fertilization systems
- Reverse osmosis water treatment systems
- Automated light deprivation systems
- Additional lighting systems (80) DE HPS light fixtures in each bay
- Evaporative cooling walls
- Natural gas heating systems
- CO2 generating systems one for each bay
- Horizontal air flow (HAF) systems
- Finished concrete floors
- New polycarbonate roofs in progress