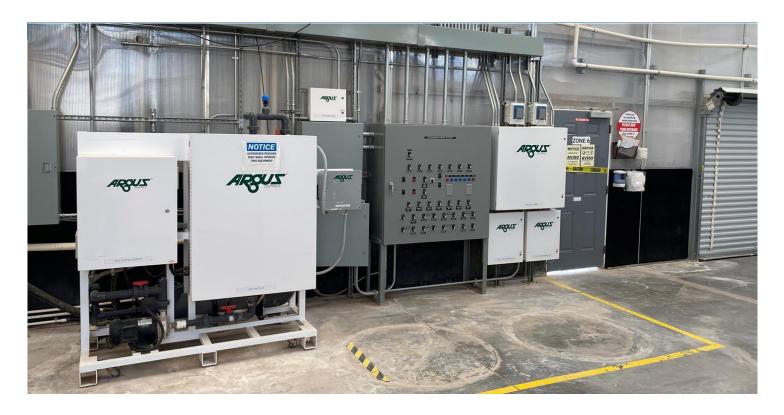

#### **Greenhouses Configurations**

- Argus automated irrigation and fertilization systems
- Reverse osmosis water treatment systems
- Automated light deprivation systems
- Additional lighting systems (80) DE HPS light fixtures in each bay
- Evaporative cooling walls
- Natural gas heating systems
- CO2 generating systems one for each bay
- Horizontal air flow (HAF) systems
- Finished concrete floors
- New polycarbonate roofs in progress