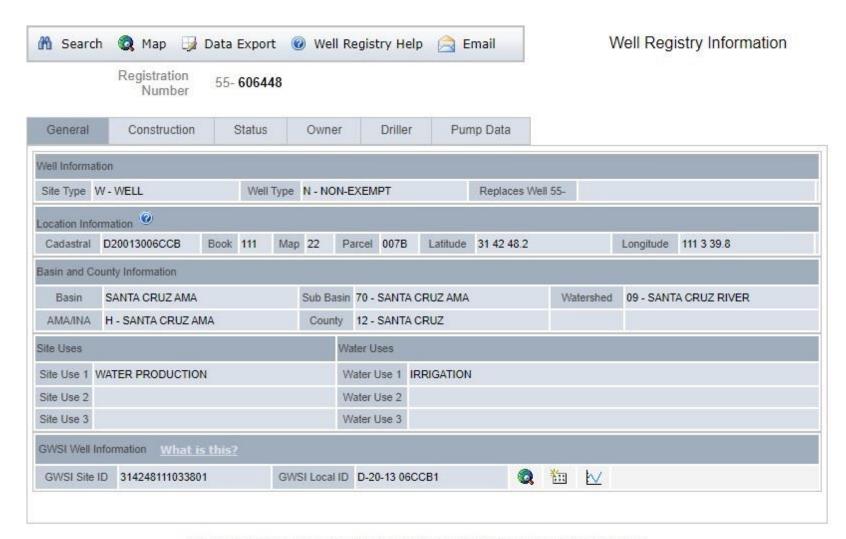

#### References -

**ADWR Main** GIS Data and Maps | Arizona Department of Water Resources

Website: (azwater.gov)

Wells: Wells 55 (azwater.gov)

| ADWR Well           | Well        | APN             |
|---------------------|-------------|-----------------|
| Registration Number | <u>Type</u> | <b>Location</b> |
| 55-226339           | Exempt      | 111-22-006      |

**55-639915** Exempt 111-22-006

APN in ADWR data sheet requires clarification

**55-606448** Non-Exempt 111-22-007B

Ref Certificate of Grandfathered **Groundwater Right Number 58-**

100689.0003

See Water Right Sheet for Details

https://app.azwater.gov/WellRegistry/Detail.aspx?RegID=226339

Water Resource Data 🐐 | FAQ | Request |

Contact Us | Imaged Records