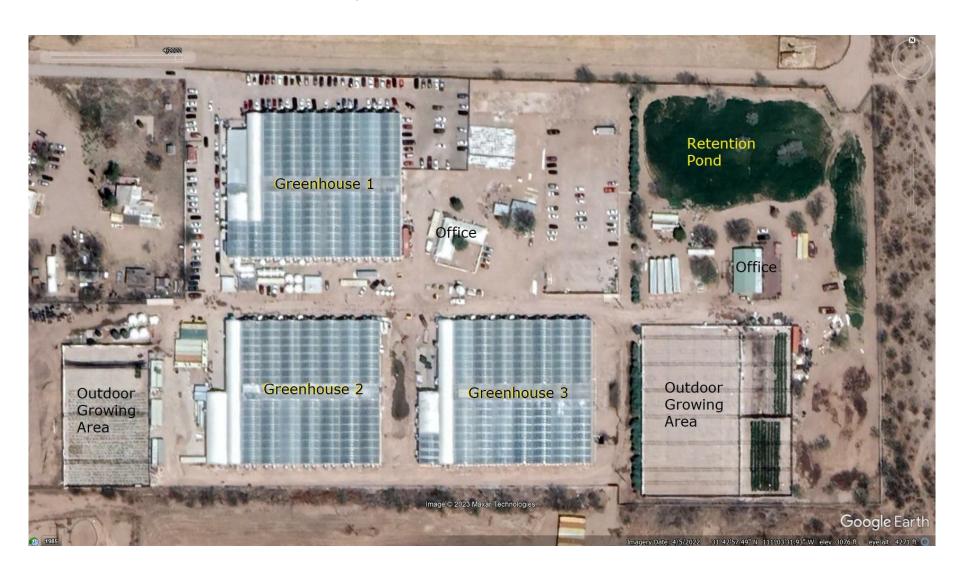

#### **Property**

- ~ 17.9 acres with three commercial greenhouses /separate growing environments
- The three greenhouses total ~ 160,000 square feet including support spaces
- Santa Cruz County CUP-24-3-01 for Marijuana Cultivation Site
- Two water wells
- Two office buildings
- Camera surveillance system
- Grid connected power Unisource Energy
- Three backup diesel generators one for each greenhouse
- Natural gas Unisource Energy

#### **Greenhouses Configurations**

- Argus automated irrigation and fertilization systems
- Reverse osmosis water treatment systems
- Automated light deprivation systems
- Additional lighting systems (80) DE HPS light fixtures in each bay
- Evaporative cooling walls
- Natural gas heating systems
- CO2 generating systems one for each bay
- Horizontal air flow (HAF) systems
- Finished concrete floors
- New polycarbonate roofs in progress

#### **Greenhouses**

# **Per Santa Cruz County Assessor**

|                   |                    | Primary            |
|-------------------|--------------------|--------------------|
| <u>Greenhouse</u> | <b>Constructed</b> | <b>Square Feet</b> |
| 1                 | 2015               | 56,767             |
| 2                 | 2015               | 52,491             |
| 3                 | 2014               | 52,491             |
|                   | ·                  | 161,749            |