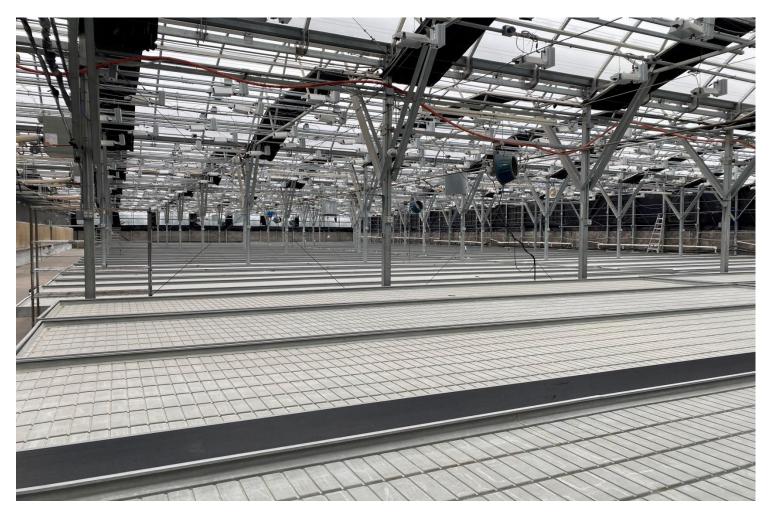

#### **Greenhouses Configurations**

- Argus automated irrigation and fertilization systems
- Reverse osmosis water treatment systems
- Automated light deprivation systems
- Additional lighting systems (80) DE HPS light fixtures in each bay
- Evaporative cooling walls
- Natural gas heating systems
- CO2 generating systems one for each bay
- Horizontal air flow (HAF) systems
- Finished concrete floors
- New polycarbonate roofs in progress

#### **Greenhouses**