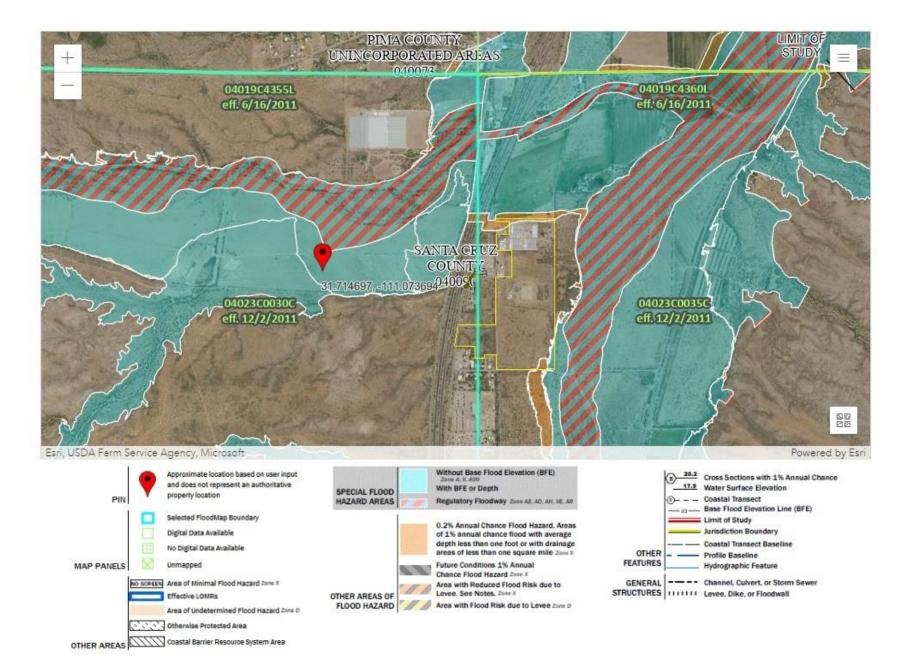

# FIRM Map

References -

**FIRM** 

**Panels:** 04023C0035C; 04023C0030C

**FEMA Flood Map Service** 

Center: FEMA Flood Map Service Center | Search By Address

Santa Cruz Santa Cruz County DFIRM Panels

County: (arcgis.com)