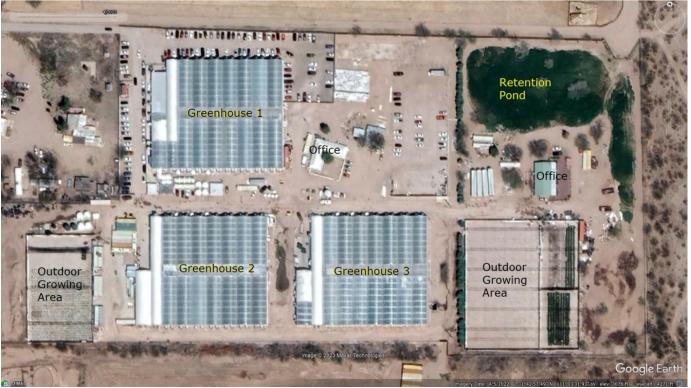

#### **Greenhouses Parcel - 111-22-006**

#### **Property**

- ~ 17.9 acres with three commercial greenhouses /separate growing environments
- The three greenhouses total ~ 160,000 square feet including support spaces
- Santa Cruz County CUP-24-3-01 for Marijuana Cultivation Site
- Two water wells
- Two office buildings
- Camera surveillance system
- Grid connected power Unisource Energy
- Three backup diesel generators one for each greenhouse
- Natural gas Unisource Energy

#### **Greenhouses**

# **Per Santa Cruz County Assessor**

|                   |                    | Primary            |
|-------------------|--------------------|--------------------|
| <u>Greenhouse</u> | <b>Constructed</b> | <b>Square Feet</b> |
| 1                 | 2015               | 56,767             |
| 2                 | 2015               | 52,491             |
| 3                 | 2014               | 52,491             |
|                   | ·                  | 161,749            |