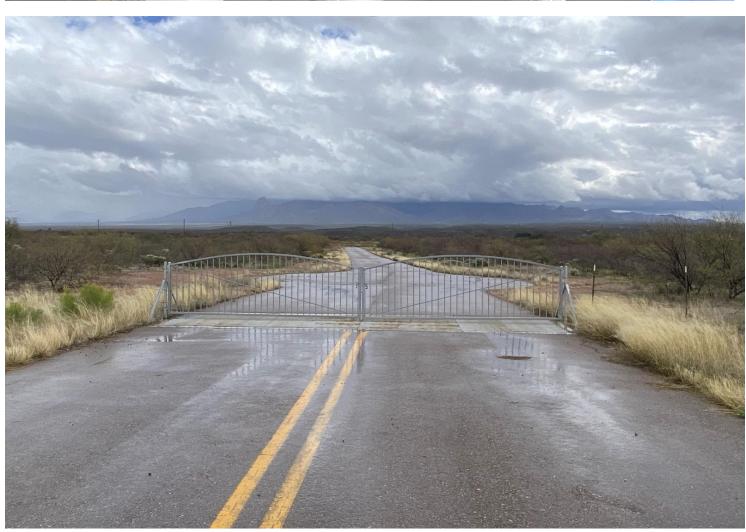

#### Frontage Parcel - 111-08-004B

- ~ 10 acres of native desert
- Paved access to and through property from I-19 Frontage Road
- Double steel gates at the entrance
- Santa Cruz County B2 Zoning General Business District