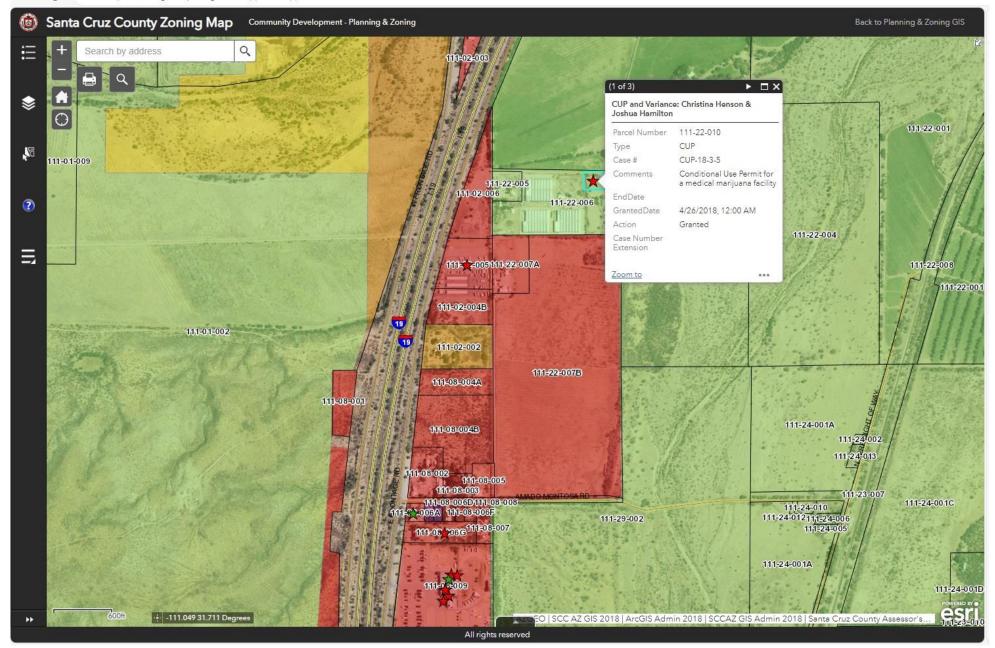

# **Zoning and Comprehensive Plan**

#### References -

Santa Cruz County Main: Santa Cruz County, AZ GIS (arcgis.com)

Planning & Zoning: Santa Cruz County Zoning Map (arcgis.com)

| <u>APN</u><br>111-22-006 | Santa Cruz County Zoning GR - General Rural Zoning District | Additional CUP for Cannabis |
|--------------------------|-------------------------------------------------------------|-----------------------------|
| 111-02-<br>004B          | B2 - General Business Zoning<br>District                    | No                          |
| 111-08-<br>004B          | B2 - General Business Zoning<br>District                    | No                          |
| 111-22-<br>007B          | B2 - General Business Zoning<br>District                    | No                          |

**NOTE:** The new CUP for 111-22-006 is CUP-24-3-01: Off-Site Marijuana Cultivation Site on a GR (General Rural) zoned property located at 2935 E Frontage Road in Amado, AZ 85640

### **Maps Next Four Pages**

O | SCC AZ GIS 2018 | ArcGIS Admin 2018 | SCCAZ GIS Admin 2018 | Santa Cruz County Assessor's ...

--- -111.063 31.708 Degrees