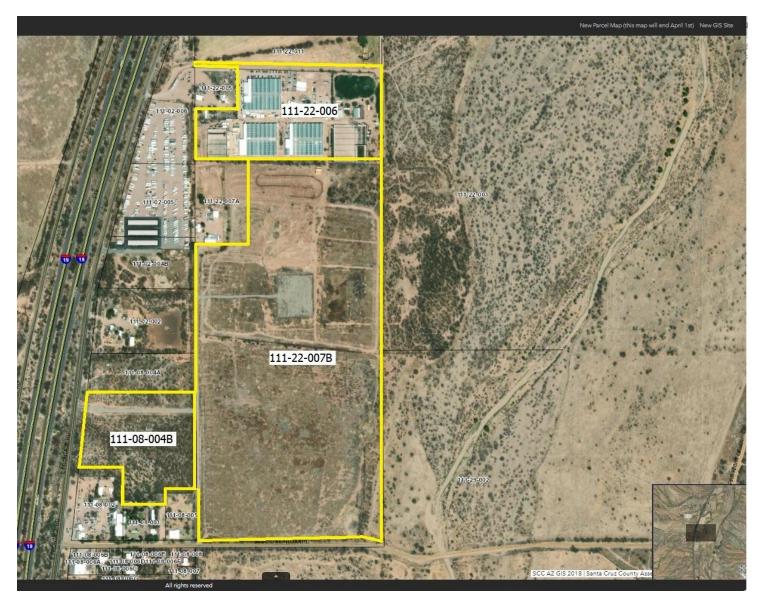

#### **Greenhouses Parcel - 111-22-006**

#### **Property**

- ~ 17.9 acres with three commercial greenhouses /separate growing environments
- The three greenhouses total ~ 160,000 square feet including support spaces
- Santa Cruz County CUP-24-3-01 for Marijuana Cultivation Site
- Two water wells
- Two office buildings
- Camera surveillance system
- Grid connected power Unisource Energy
- Three backup diesel generators one for each greenhouse
- Natural gas Unisource Energy

#### Farm Parcel -111-22-007B

- ~ 72 acres of fallow farmland
- Irrigation well
- Water Right: 2024 allotment ~ 336 Acre Feet
- Santa Cruz County B2 Zoning General Business District

Price: \$3,000,000

Cash or Seller will finance with acceptable down payment and terms.

#### Frontage Parcel - 111-08-004B

- ~ 10 acres of native desert
- Paved access to and through property from I-19 Frontage Road
- Double steel gates at the entrance
- Santa Cruz County B2 Zoning General Business District

# Parcel Numbers, Boundaries and Acreages Per Santa Cruz County Assessor GIS or ALTA Survey

Reference: Santa Cruz County GIS Main Page: Santa Cruz County, AZ GIS (arcgis.com)

| Parcel Number | <u>Acres</u> |
|---------------|--------------|
| 111-22-006    | 17.90        |
| 111-22-007B   | 75.00        |
| 111-08-004B   | 11.48        |
| Total Acres   | 104.38       |