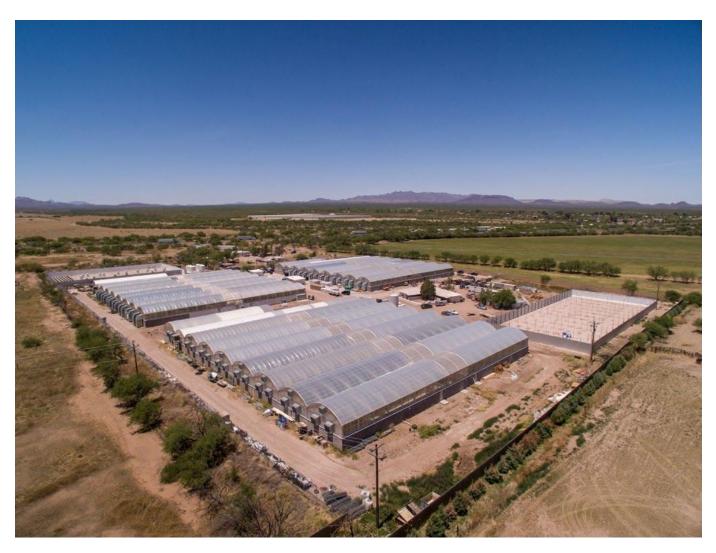

# Commercial Scale Greenhouses and Acreages in Santa Cruz County, Arizona Offered Exclusively by Headquarters West, Ltd.

This is an excellent opportunity to acquire an exceptionally well-equipped Arizona greenhouse operation at a fraction of replacement cost. The greenhouses are currently being updated, including new polycarbonate roofs on all three greenhouses installed at Seller's expense prior to closing. Adjacent acreages offered together with the greenhouses property or separately.

#### **Property**

- ~ 17.9 acres with three commercial greenhouses /separate growing environments
- The three greenhouses total ~ 160,000 square feet including support spaces
- Santa Cruz County CUP-24-3-01 for Marijuana Cultivation Site
- Two water wells
- Two office buildings
- Camera surveillance system
- Grid connected power Unisource Energy
- Three backup diesel generators one for each greenhouse
- Natural gas Unisource Energy

#### **Greenhouses Configurations**

- Argus automated irrigation and fertilization systems
- Reverse osmosis water treatment systems
- Automated light deprivation systems
- Additional lighting systems (80) DE HPS light fixtures in each bay
- Evaporative cooling walls
- Natural gas heating systems
- CO2 generating systems one for each bay
- Horizontal air flow (HAF) systems
- Finished concrete floors
- New polycarbonate roofs in progress