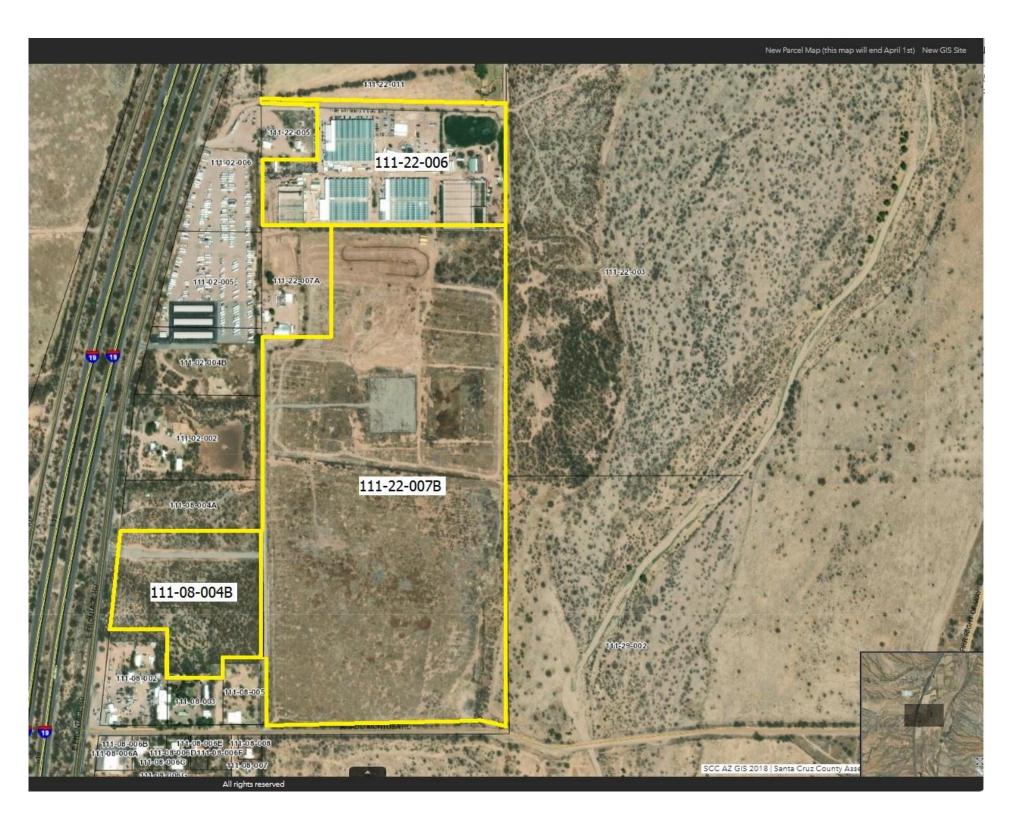

#### **Greenhouses Parcel - 111-22-006**

#### **Property**

- ~ 17.9 acres with three commercial greenhouses /separate growing environments
- The three greenhouses total ~ 160,000 square feet including support spaces
- Santa Cruz County CUP-24-3-01 for Marijuana Cultivation Site
- Two water wells
- Two office buildings
- Camera surveillance system
- Grid connected power Unisource Energy
- Three backup diesel generators one for each greenhouse
- Natural gas Unisource Energy

#### Farm Parcel -111-22-007B

- ~ 72 acres of fallow farmland
- Irrigation well
- Water Right: 2024 allotment ~ 336 Acre Feet
- Santa Cruz County B2 Zoning General Business District

Price: \$3,000,000

Cash or Seller will finance with acceptable down payment and terms.

#### Frontage Parcel - 111-08-004B

- ~ 10 acres of native desert
- Paved access to and through property from I-19 Frontage Road
- Double steel gates at the entrance
- Santa Cruz County B2 Zoning General Business District

# Parcel Numbers, Boundaries and Acreages Per Santa Cruz County Assessor GIS or ALTA Survey

Reference: Santa Cruz County GIS Main Page: Santa Cruz County, AZ GIS (arcgis.com)

| Parcel Number | <u>Acres</u> |
|---------------|--------------|
| 111-22-006    | 17.90        |
| 111-22-007B   | 75.00        |
| 111-08-004B   | 11.48        |
| Total Acres   | 104.38       |