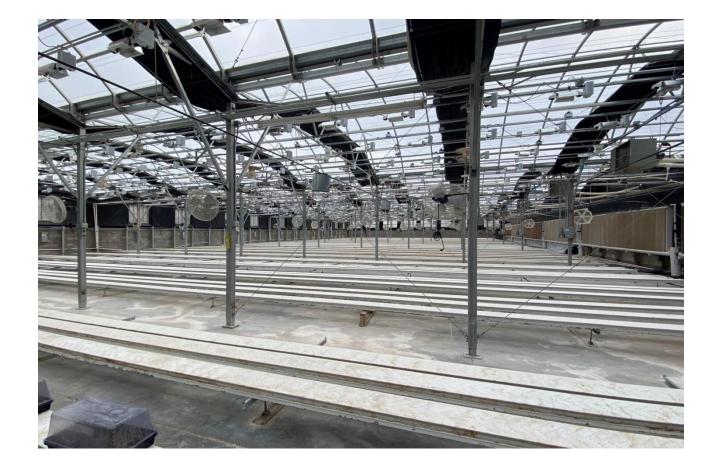

#### **Greenhouses Configurations**

- Argus automated irrigation and fertilization systems
- Reverse osmosis water treatment systems
- Automated light deprivation systems
- Additional lighting systems (80) DE HPS light fixtures in each bay
- Evaporative cooling walls
- Natural gas heating systems
- CO2 generating systems one for each bay
- Horizontal air flow (HAF) systems
- Finished concrete floors
- New polycarbonate roofs in progress

#### **Greenhouses**