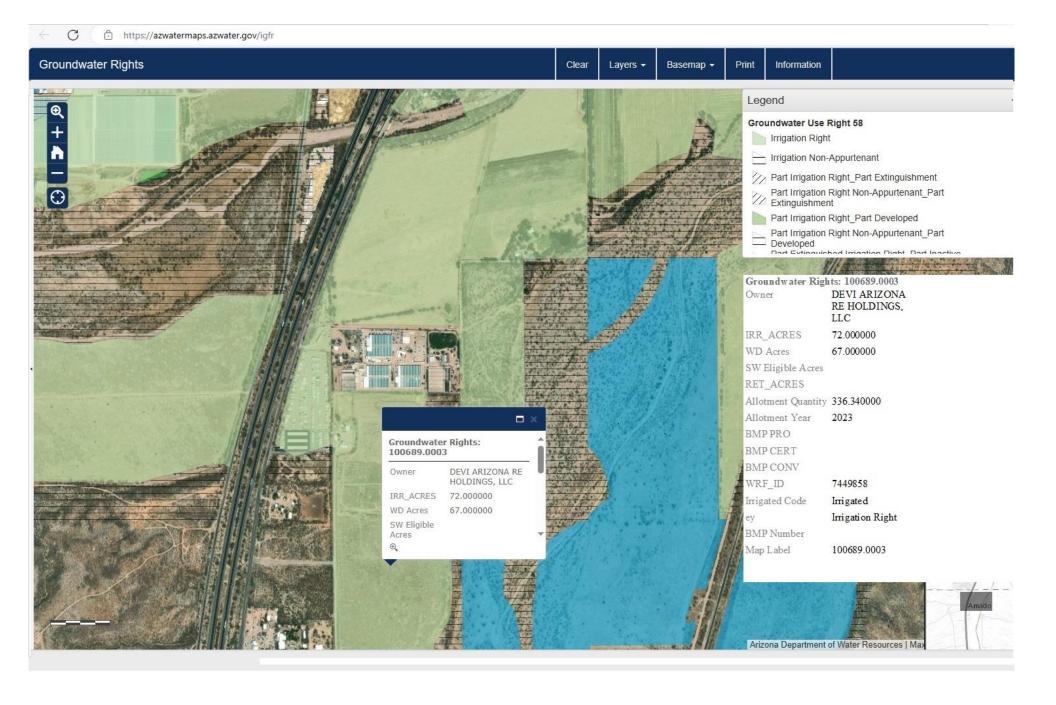

# **Water Right**

Groundwater Right Registration Number: 100689.0003
Allotment Quantity Acre Feet: 336.34
Allotment Year: 2024

(Reference Well No. 55-606448)

References -

ADWR Main Page: GIS Data and Maps | Arizona Department of Water Resources (azwater.gov)

Water Rights: <a href="IGFR">IGFR (azwater.gov)</a>