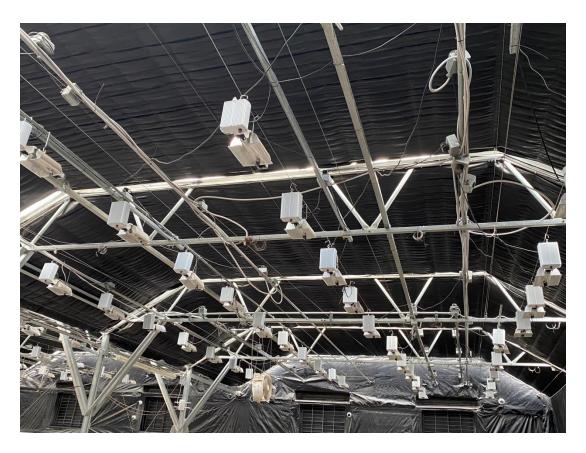

#### **Greenhouses Configurations**

- Argus automated irrigation and fertilization systems
- Reverse osmosis water treatment systems
- Automated light deprivation systems
- Additional lighting systems (80) DE HPS light fixtures in each bay
- Evaporative cooling walls
- Natural gas heating systems
- CO2 generating systems one for each bay
- Horizontal air flow (HAF) systems
- Finished concrete floors
- New polycarbonate roofs in progress

#### **Greenhouses**