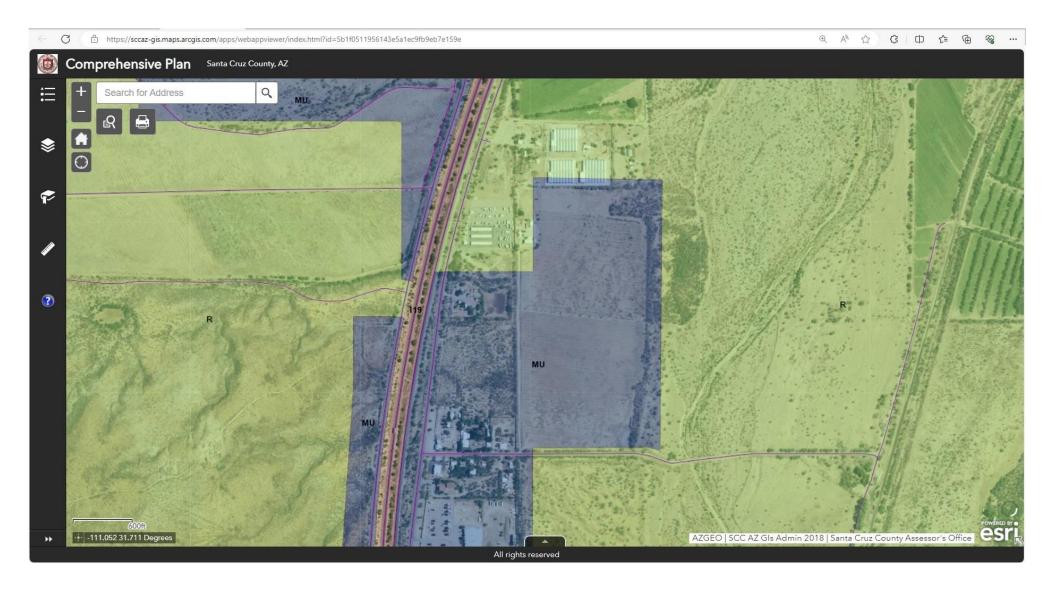

# **Zoning and Comprehensive Plan**

#### References -

Santa Cruz County Main: Santa Cruz County, AZ GIS (arcgis.com)

Planning & Zoning: Santa Cruz County Zoning Map (arcgis.com)

| <u>APN</u><br>111-22-006 | Santa Cruz County Zoning GR - General Rural Zoning District | Additional CUP for Cannabis |
|--------------------------|-------------------------------------------------------------|-----------------------------|
| 111-02-<br>004B          | B2 - General Business Zoning<br>District                    | No                          |
| 111-08-<br>004B          | B2 - General Business Zoning<br>District                    | No                          |
| 111-22-<br>007B          | B2 - General Business Zoning<br>District                    | No                          |

**NOTE:** The new CUP for 111-22-006 is CUP-24-3-01: Off-Site Marijuana Cultivation Site on a GR (General Rural) zoned property located at 2935 E Frontage Road in Amado, AZ 85640

### **Maps Next Four Pages**

O | SCC AZ GIS 2018 | ArcGIS Admin 2018 | SCCAZ GIS Admin 2018 | Santa Cruz County Assessor's ...

--- -111.063 31.708 Degrees