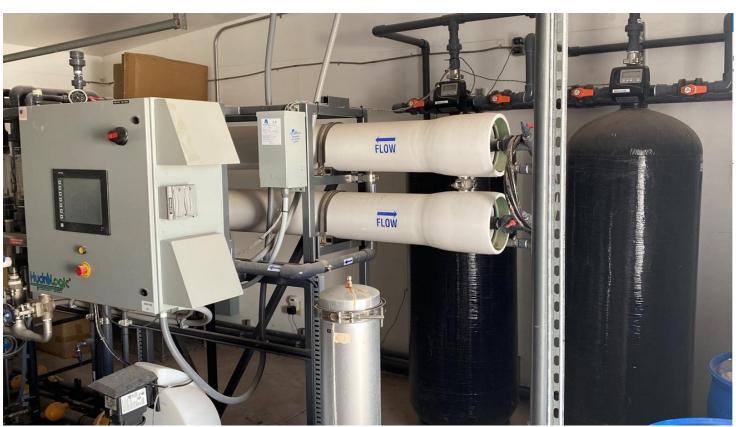

#### **Greenhouses Configurations**

- Argus automated irrigation and fertilization systems
- Reverse osmosis water treatment systems
- Automated light deprivation systems
- Additional lighting systems (80) DE HPS light fixtures in each bay
- Evaporative cooling walls
- Natural gas heating systems
- CO2 generating systems one for each bay
- Horizontal air flow (HAF) systems
- Finished concrete floors
- New polycarbonate roofs in progress