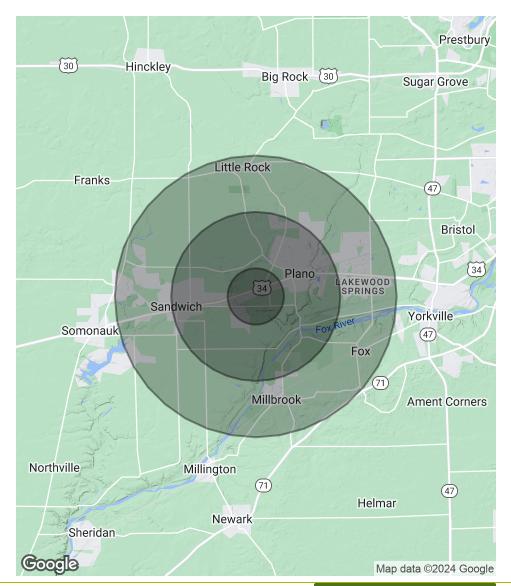

## **DEVELOPMENT LAND FOR SALE**

john greene Commercial | 1311 S Route 59, Naperville, IL 60564 | 630.229.2290

| POPULATION           | 1 MILE | 3 MILES | 5 MILES |
|----------------------|--------|---------|---------|
| Total Population     | 731    | 12,420  | 25,642  |
| Average Age          | 38.4   | 36.0    | 36.5    |
| Average Age (Male)   | 38.2   | 35.0    | 34.9    |
| Average Age (Female) | 36.9   | 38.1    | 38.4    |
| HOUSEHOLDS & INCOME  | 1 MILE | 3 MILES | 5 MILES |

| HOUSEHOLDS & INCOME | 1 MILE    | 3 MILES   | 5 MILES   |
|---------------------|-----------|-----------|-----------|
| Total Households    | 222       | 4,652     | 9,345     |
| # of Persons per HH | 3.3       | 2.7       | 2.7       |
| Average HH Income   | \$95,687  | \$77,639  | \$85,717  |
| Average House Value | \$232,907 | \$191,148 | \$210,579 |

2020 American Community Survey (ACS)