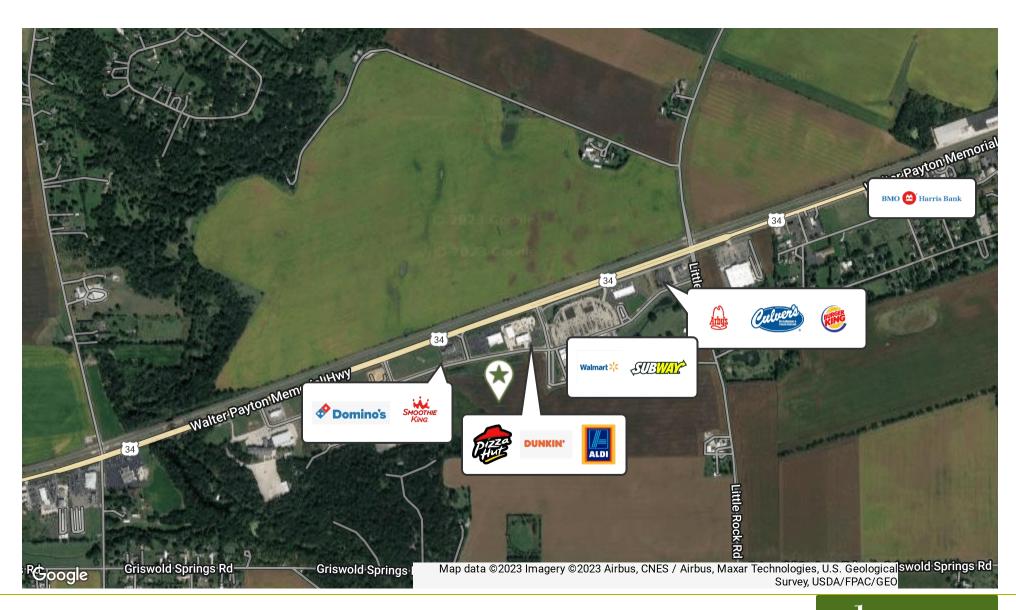

## **PROPERTY OVERVIEW**

27.4± AC Commercial Development parcel adjacent to Walmart, Dunkin Donuts, Aldi; just south of busy Route 34. Annexed to Plano and Zoned B-5 Service Business District permitting the widest range of commercial uses. Perfect for big box retail, grocery, fitness center, vehicle sales or service, restaurants, etc. Water detention on site. Call for more info.

### **PROPERTY HIGHLIGHTS**

- 27.4 Acre Commercial Development parcel
- · Adjacent to Walmart, Dunkin Donuts and Aldi
- Annexed to Plano and zoned B-5 Service Business District
- · Water detention on site
- · Utilities to site