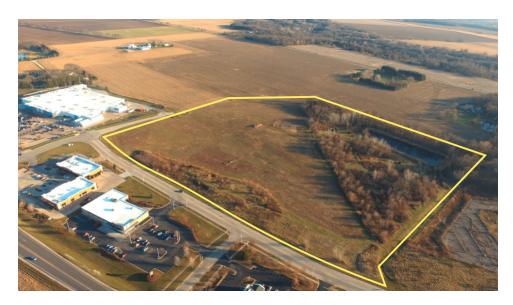

# 27.4± AC Burroughs Avenue

Plano, IL 60545

## **PROPERTY OVERVIEW**

27.4± AC Commercial Development parcel adjacent to Walmart, Dunkin Donuts, Aldi; just south of busy Route 34. Annexed to Plano and Zoned B-5 Service Business District permitting the widest range of commercial uses. Perfect for big box retail, grocery, fitness center, vehicle sales or service, restaurants, etc. Water detention on site. Call for more info.

### **PROPERTY HIGHLIGHTS**

- 27.4 Acre Commercial Development parcel
- · Adjacent to Walmart, Dunkin Donuts and Aldi
- Annexed to Plano and zoned B-5 Service Business District
- · Water detention on site
- · Utilities to site