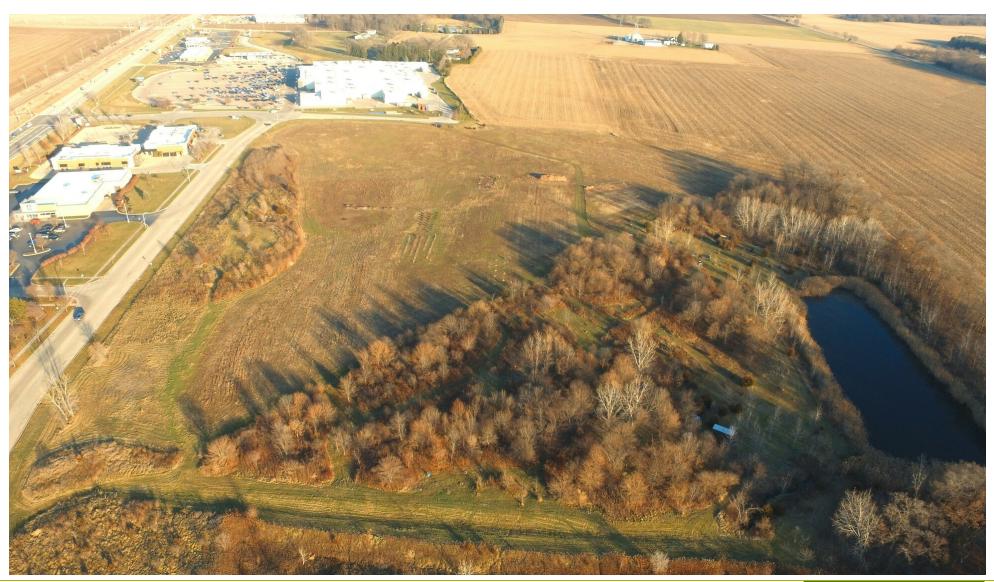

## **PROPERTY OVERVIEW**

27.4± AC Commercial Development parcel adjacent to Walmart, Dunkin Donuts, Aldi; just south of busy Route 34. Annexed to Plano and Zoned B-5 Service Business District permitting the widest range of commercial uses. Perfect for big box retail, grocery, fitness center, vehicle sales or service, restaurants, etc. Water detention on site. Call for more info.

### **PROPERTY HIGHLIGHTS**

- 27.4 Acre Commercial Development parcel
- · Adjacent to Walmart, Dunkin Donuts and Aldi
- Annexed to Plano and zoned B-5 Service Business District
- · Water detention on site
- · Utilities to site