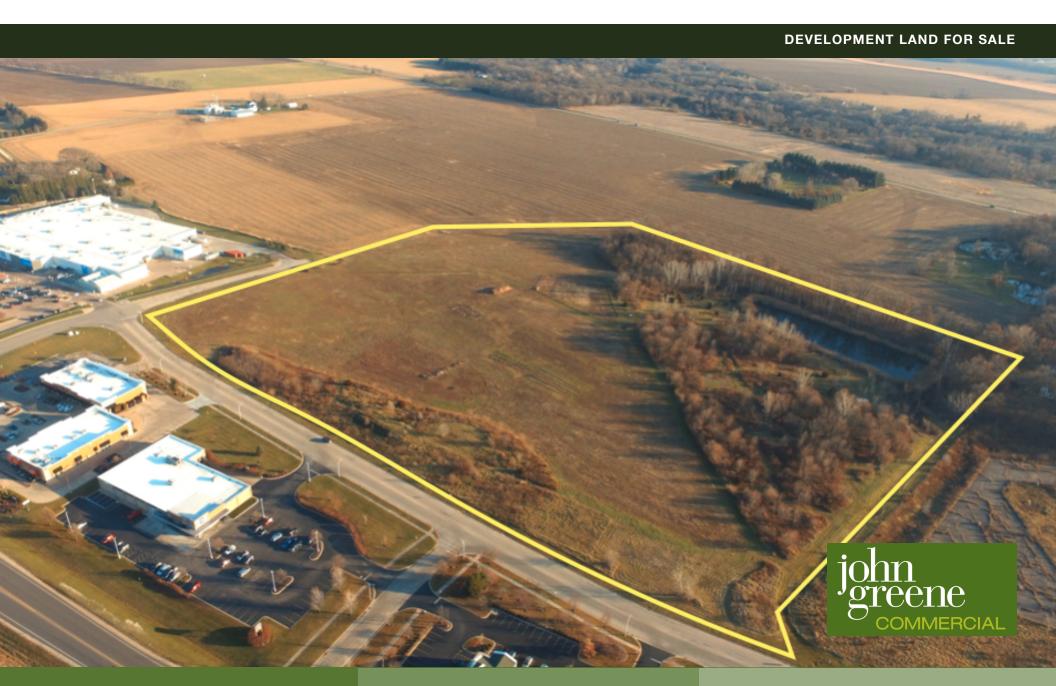

# 27.4± AC Burroughs Avenue

Plano, IL 60545

## **PROPERTY OVERVIEW**

27.4± AC Commercial Development parcel adjacent to Walmart, Dunkin Donuts, Aldi; just south of busy Route 34. Annexed to Plano and Zoned B-5 Service Business District permitting the widest range of commercial uses. Perfect for big box retail, grocery, fitness center, vehicle sales or service, restaurants, etc. Water detention on site. Call for more info.

### **PROPERTY HIGHLIGHTS**

- 27.4 Acre Commercial Development parcel
- · Adjacent to Walmart, Dunkin Donuts and Aldi
- Annexed to Plano and zoned B-5 Service Business District
- · Water detention on site
- · Utilities to site