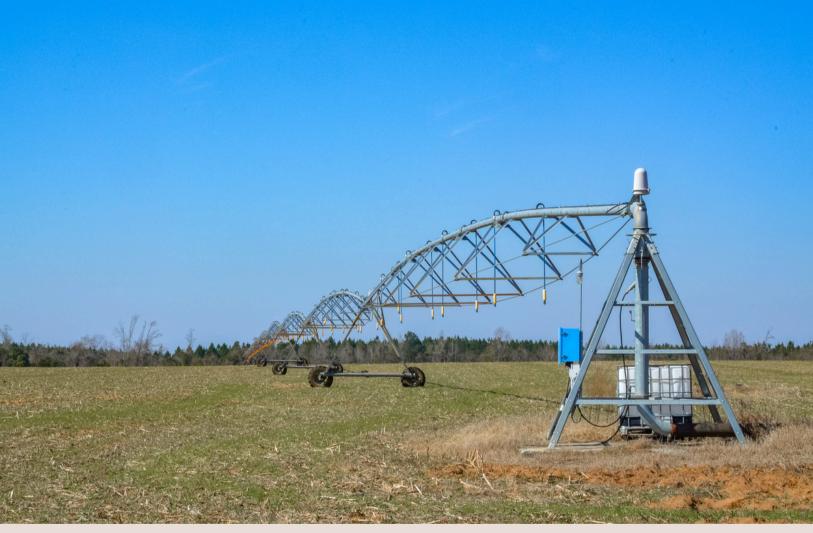

## **Benevolence Farm Features:**

- +/- 4 acre pond
- +/- 85 irrigated cropland
- +/- 90 acres of woods cutover
- +/- 23 dry cropland
- Crop Base
- Hunting cabin

Contact Billy Black (229) 938-1870 bblack@neweraland.co