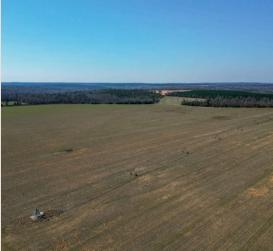

## BENEVOLENCE 202

\$772,650 202.5 ACRES

STEWART COUNTY, GA

Welcome to Benevolence Farm! A fantastic opportunity for those on the lookout for an excellent investment opportunity that also provides prime hunting options. With a diverse income stream from both crop and forest lands, this property also boasts a year-round spring-fed pond, offering a plethora of outdoor activities ideal for any nature lover. Additionally, benefit from a small, cozy hunting cabin on the premises. Don't wait to make this investment in your future -come explore the incredible potential of Benevolence Farm today!

## **Benevolence Farm Features:**

- +/- 4 acre pond
- +/- 85 irrigated cropland
- +/- 90 acres of woods cutover
- +/- 23 dry cropland
- Crop Base
- Hunting cabin

Contact Billy Black (229) 938-1870 bblack@neweraland.co