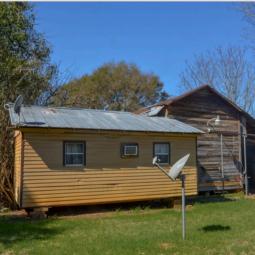

## BENEVOLENCE 202

\$772,650 202.5 ACRES

STEWART COUNTY, GA

Welcome to Benevolence Farm! A fantastic opportunity for those on the lookout for an excellent investment opportunity that also provides prime hunting options. With a diverse income stream from both crop and forest lands, this property also boasts a year-round spring-fed pond, offering a plethora of outdoor activities ideal for any nature lover. Additionally, benefit from a small, cozy hunting cabin on the premises. Don't wait to make this investment in your future -come explore the incredible potential of Benevolence Farm today!

## **Benevolence Farm Features:**

- +/- 4 acre pond
- +/- 85 irrigated cropland
- +/- 90 acres of woods cutover
- +/- 23 dry cropland
- Crop Base
- Hunting cabin

Contact Billy Black (229) 938-1870 bblack@neweraland.co