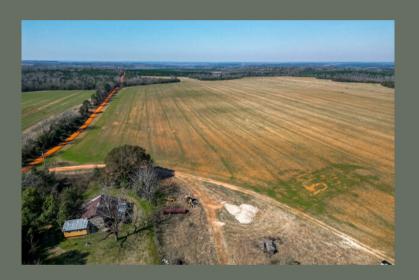

## BENEVOLENCE 202

\$772,650 202.5 ACRES

STEWART COUNTY, GA

Welcome to Benevolence Farm! A fantastic opportunity for those on the lookout for an excellent investment opportunity that also provides prime hunting options. With a diverse income stream from both crop and forest lands, this property also boasts a year-round spring-fed pond, offering a plethora of outdoor activities ideal for any nature lover. Additionally, benefit from a small, cozy hunting cabin on the premises. Don't wait to make this investment in your future -come explore the incredible potential of Benevolence Farm today!

## **Benevolence Farm Features:**

- +/- 4 acre pond
- +/- 85 irrigated cropland
- +/- 90 acres of woods cutover
- +/- 23 dry cropland
- Crop Base
- Hunting cabin

Contact Billy Black (229) 938-1870 bblack@neweraland.co