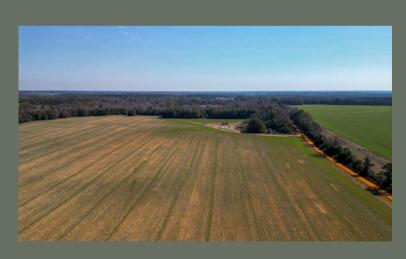

## BENEVOLENCE 202

\$772,650 202.5 ACRES

STEWART COUNTY, GA

Welcome to Benevolence Farm! A fantastic opportunity for those on the lookout for an excellent investment opportunity that also provides prime hunting options. With a diverse income stream from both crop and forest lands, this property also boasts a year-round spring-fed pond, offering a plethora of outdoor activities ideal for any nature lover. Additionally, benefit from a small, cozy hunting cabin on the premises. Don't wait to make this investment in your future -come explore the incredible potential of Benevolence Farm today!

## **Benevolence Farm Features:**

- +/- 4 acre pond
- +/- 85 irrigated cropland
- +/- 90 acres of woods cutover
- +/- 23 dry cropland
- Crop Base
- Hunting cabin

Contact Billy Black (229) 938-1870 bblack@neweraland.co