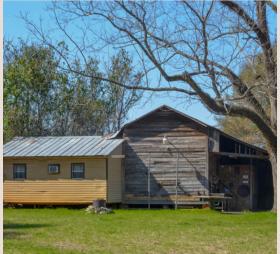

## BENEVOLENCE 202

\$772,650 202.5 ACRES

STEWART COUNTY, GA

Welcome to Benevolence Farm! A fantastic opportunity for those on the lookout for an excellent investment opportunity that also provides prime hunting options. With a diverse income stream from both crop and forest lands, this property also boasts a year-round spring-fed pond, offering a plethora of outdoor activities ideal for any nature lover. Additionally, benefit from a small, cozy hunting cabin on the premises. Don't wait to make this investment in your future -come explore the incredible potential of Benevolence Farm today!

## **Benevolence Farm Features:**

- +/- 4 acre pond
- +/- 85 irrigated cropland
- +/- 90 acres of woods cutover
- +/- 23 dry cropland
- Crop Base
- Hunting cabin

Contact Billy Black (229) 938-1870 bblack@neweraland.co