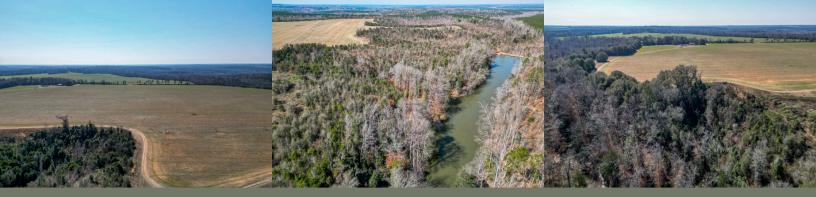

## BENEVOLENCE 202

\$772,650 202.5 ACRES

STEWART COUNTY, GA

Welcome to Benevolence Farm! A fantastic opportunity for those on the lookout for an excellent investment opportunity that also provides prime hunting options. With a diverse income stream from both crop and forest lands, this property also boasts a year-round spring-fed pond, offering a plethora of outdoor activities ideal for any nature lover. Additionally, benefit from a small, cozy hunting cabin on the premises. Don't wait to make this investment in your future -come explore the incredible potential of Benevolence Farm today!

## **Benevolence Farm Features:**

- +/- 4 acre pond
- +/- 85 irrigated cropland
- +/- 90 acres of woods cutover
- +/- 23 dry cropland
- Crop Base
- Hunting cabin

Contact Billy Black (229) 938-1870 bblack@neweraland.co