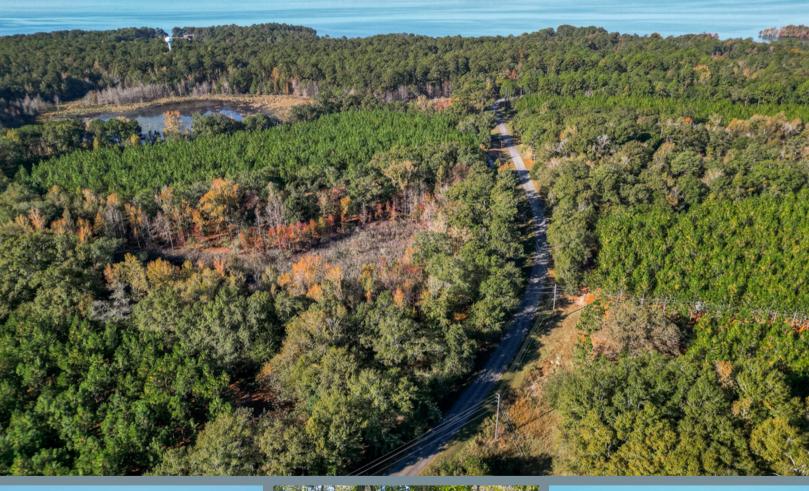

## CALL FOR PRICE 90.7 ACRES

CLAY COUNTY, GA

Bagby Acres - 90.7 acres of prime commercial/residential development land adjoining beautiful George T Bagby State Park offers endless development opportunities. With Walter F. George Reservoir (Lake Eufaula) and Meadow Links Golf Course located nearby, this property offers convenient access to some of the area's best activities and amenities. Plus, with over 800 feet of road frontage on Eufaula Highway and over 2300 feet of road frontage on Bagby Parkway, access to the property is a breeze. Whether you are looking to develop residential lots, commercial spaces, or a combination of both, this property offers unrivaled potential. Don't miss out on this rare opportunity.