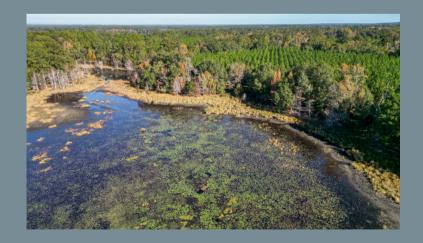

## CALL FOR PRICE 90.7 ACRES

CLAY COUNTY, GA

Bagby Acres - 90.7 acres of prime commercial/residential development land adjoining beautiful George T Bagby State Park offers endless development opportunities. With Walter F. George Reservoir (Lake Eufaula) and Meadow Links Golf Course located nearby, this property offers convenient access to some of the area's best activities and amenities. Plus, with over 800 feet of road frontage on Eufaula Highway and over 2300 feet of road frontage on Bagby Parkway, access to the property is a breeze. Whether you are looking to develop residential lots, commercial spaces, or a combination of both, this property offers unrivaled potential. Don't miss out on this rare opportunity.