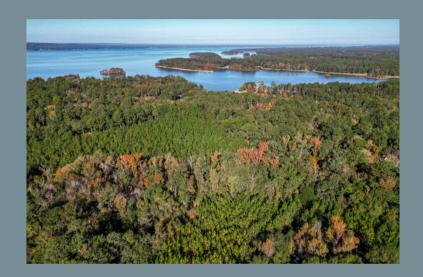

## CALL FOR PRICE 90.7 ACRES

CLAY COUNTY, GA

Bagby Acres - 90.7 acres of prime commercial/residential development land adjoining beautiful George T Bagby State Park offers endless development opportunities. With Walter F. George Reservoir (Lake Eufaula) and Meadow Links Golf Course located nearby, this property offers convenient access to some of the area's best activities and amenities. Plus, with over 800 feet of road frontage on Eufaula Highway and over 2300 feet of road frontage on Bagby Parkway, access to the property is a breeze. Whether you are looking to develop residential lots, commercial spaces, or a combination of both, this property offers unrivaled potential. Don't miss out on this rare opportunity.