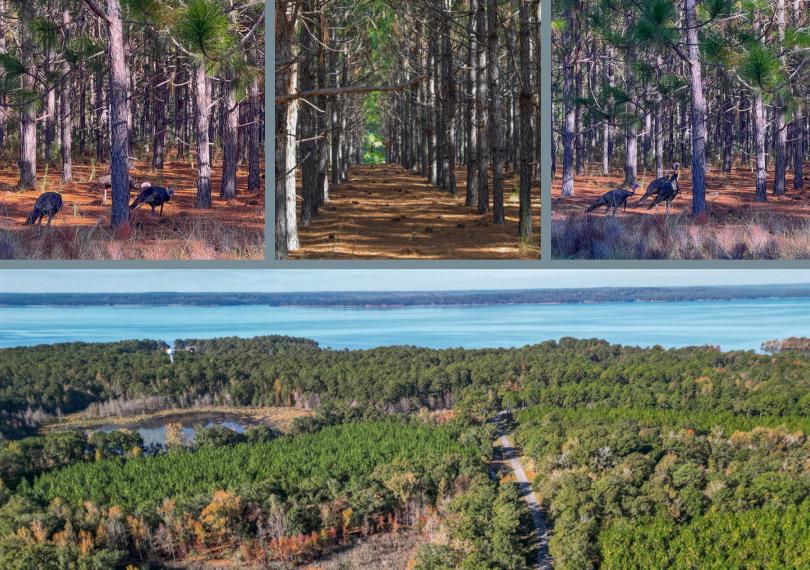

## CALL FOR PRICE 90.7 ACRES

CLAY COUNTY, GA

Bagby Acres - 90.7 acres of prime commercial/residential development land adjoining beautiful George T Bagby State Park offers endless development opportunities. With Walter F. George Reservoir (Lake Eufaula) and Meadow Links Golf Course located nearby, this property offers convenient access to some of the area's best activities and amenities. Plus, with over 800 feet of road frontage on Eufaula Highway and over 2300 feet of road frontage on Bagby Parkway, access to the property is a breeze. Whether you are looking to develop residential lots, commercial spaces, or a combination of both, this property offers unrivaled potential. Don't miss out on this rare opportunity.