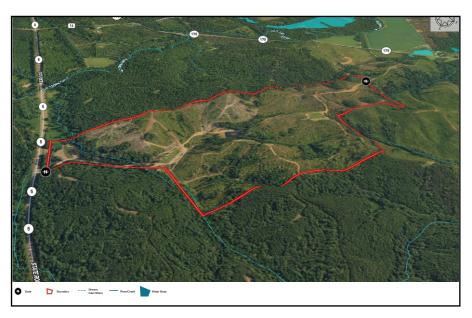

- Well planned and Intensively managed wildlife habitat, including green fields, mast producing trees, and native grasses
- Over six miles of roads and trails
- ► Pole barn and conex box
- ► Pond with water control
- ► Timber includes planted longleaf pine, mature hardwoods, and loblolly pine