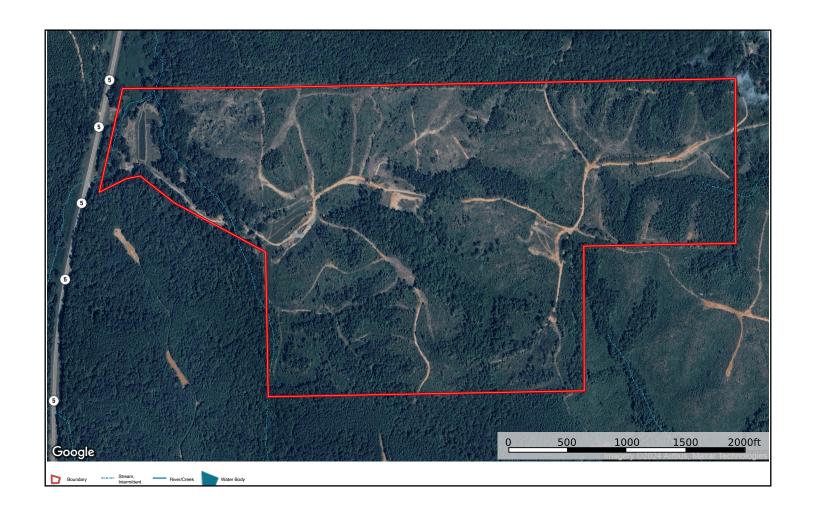

- Well planned and Intensively managed wildlife habitat, including green fields, mast producing trees, and native grasses
- Over six miles of roads and trails
- ► Pole barn and conex box
- ► Pond with water control
- ► Timber includes planted longleaf pine, mature hardwoods, and loblolly pine