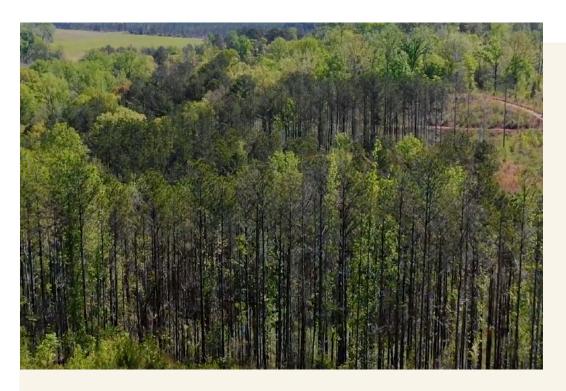

- Well planned and Intensively managed wildlife habitat, including green fields, mast producing trees, and native grasses
- Over six miles of roads and trails
- ► Pole barn and conex box
- ► Pond with water control
- ► Timber includes planted longleaf pine, mature hardwoods, and loblolly pine