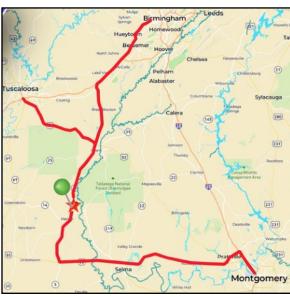

Snow Hill is a prime hunting and recreational offering that features diverse timber, well managed and maintained wildlife habitat, and a pond with water control built in 2022.

Located just north of Marion, Snow hill is less than 1 hr 15 mins from Birmingham, Less than 1 hr from Tuscaloosa, and 1 hr 30 mins from Montgomery.