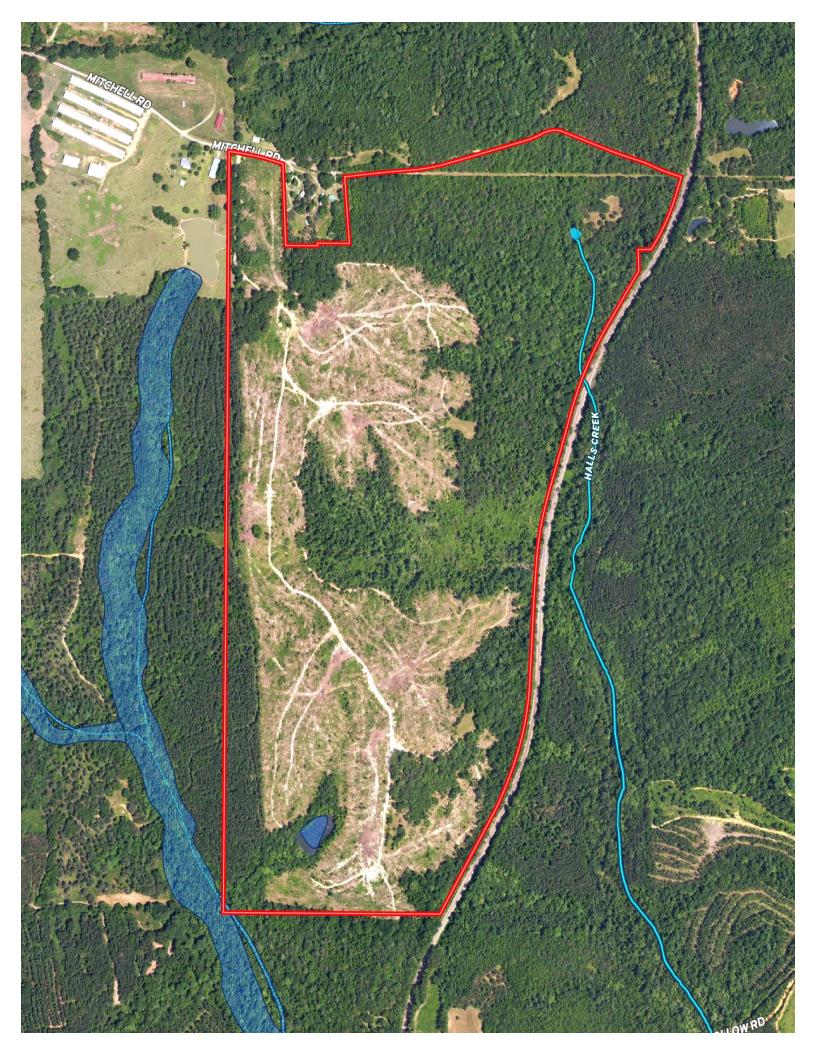

## Porterfield Farms

213 acres +/Butler County

**LOCATION:** Butler County – 3.75 miles from Greenville – 1.85 miles from Ft Deposit – 7 miles from Robert Trent Jones Cambrian Ridge golf course – Access from Mitchell Rd

**TERRAIN:** Beautiful rolling terrain from 480 ft to 540 ft. About 100 acres of pines were clear cut last year with the remainder in old growth Hardwoods adding substantial timber value. Come in and design your ideal hunting plantation! Loaded with deer and turkey with several small wood duck holes, several locations suitable to plant a dove field, a well-maintained internal road system, and a small pond.

**LAND USE:** Recreational deer, turkey, duck and dove – Timber Investment – Option to replant in pines or make large fields for hay or other agriculture. There are several large lake sites on property.