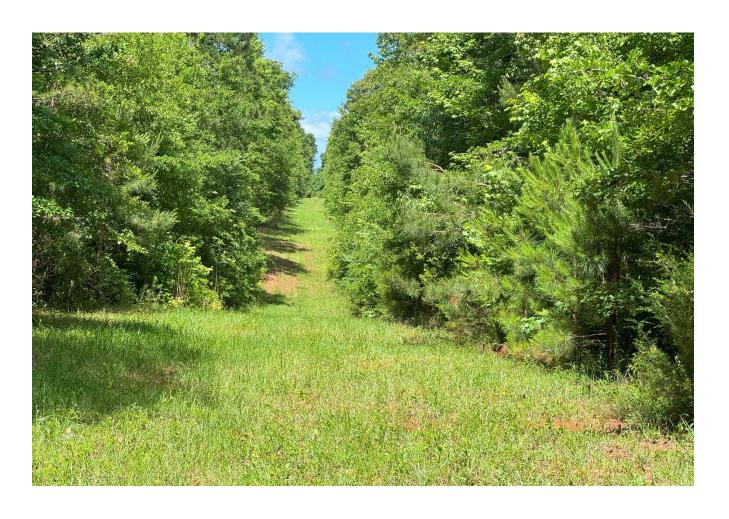

**TERRAIN:** Beautiful rolling terrain from 480 ft to 540 ft. About 100 acres of pines were clear cut last year with the remainder in old growth Hardwoods adding substantial timber value. Come in and design your ideal hunting plantation! Loaded with deer and turkey with several small wood duck holes, several locations suitable to plant a dove field, a well-maintained internal road system, and a small pond.