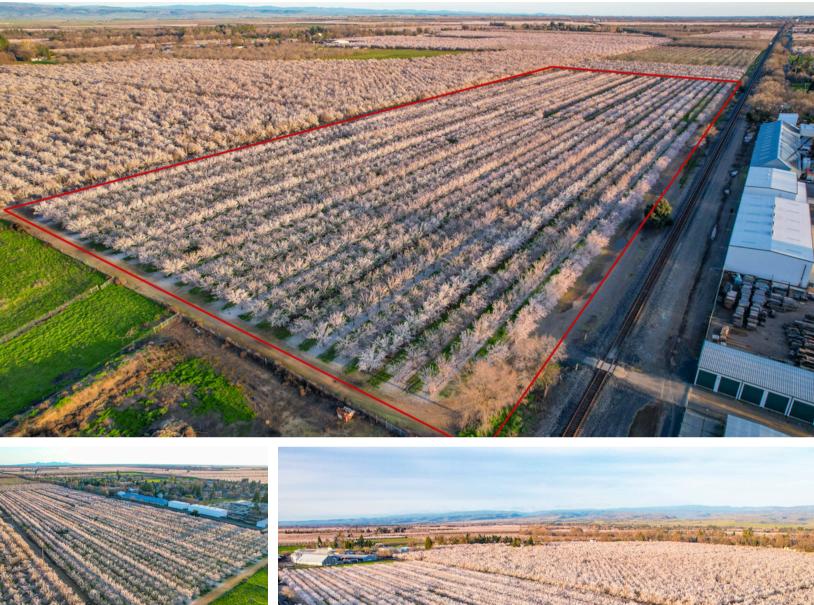

## STROMER REALTY COMPANY OF CALIFORNIA

26.1 Acre Almond Orchard 9298 Midway Durham, CA 95928 Lic. 01050665

> The information contained in this brochure is from reliable sources and is believed to be correct, but is NOT guaranteed. 591 Colusa Ave., Yuba City, CA 95991 | 530.671.2770 | www.stromerrealty.com

## PARCEL NUMBER (APN): 040-200-066

**ORCHARD:** Spanning 26.1 acres, the almond orchard features trees aged 12 and 10 years, boasting varieties including Nonpareil, Butte, and Aldrich.

**SOILS:** The majority of the orchard is comprised of class one soils. (See attached soils map for more information.)