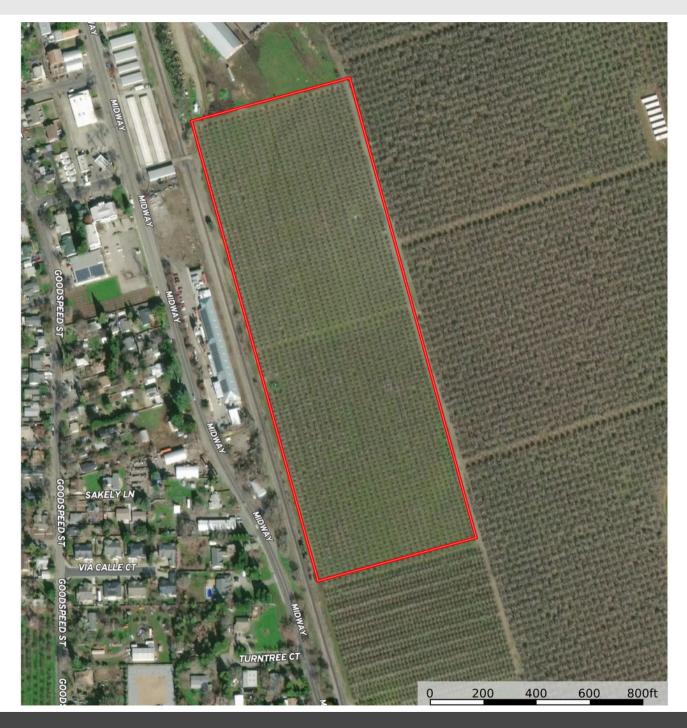

Logan Taylor 530.701.2680(m) logan@stromerrealty.com DRE # 02062799

Chuck Kryski 530.304.7850 (m) kryski1@yahoo.com DRE # 01718080

**LOCATION:** Situated at 9298 Midway Road in Durham, California, this property is conveniently located just a brief 14-minute drive from downtown Chico.

## PARCEL NUMBER (APN): 040-200-066

**ORCHARD:** Spanning 26.1 acres, the almond orchard features trees aged 12 and 10 years, boasting varieties including Nonpareil, Butte, and Aldrich.

**SOILS:** The majority of the orchard is comprised of class one soils. (See attached soils map for more information.)