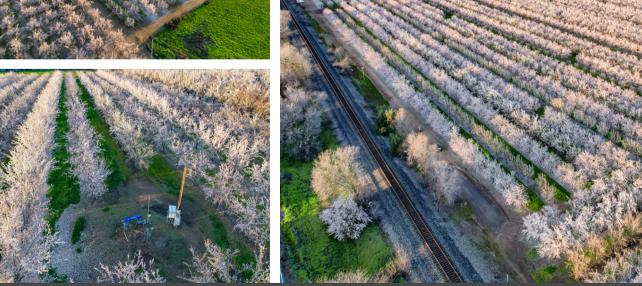

## PARCEL NUMBER (APN): 040-200-066

**ORCHARD:** Spanning 26.1 acres, the almond orchard features trees aged 12 and 10 years, boasting varieties including Nonpareil, Butte, and Aldrich.

**SOILS:** The majority of the orchard is comprised of class one soils. (See attached soils map for more information.)

**WATER:** The ranch is equipped with a single agricultural well, reaching a depth of 300 feet with a pump set at 120 feet. Both pump and filter were replaced in 2022.