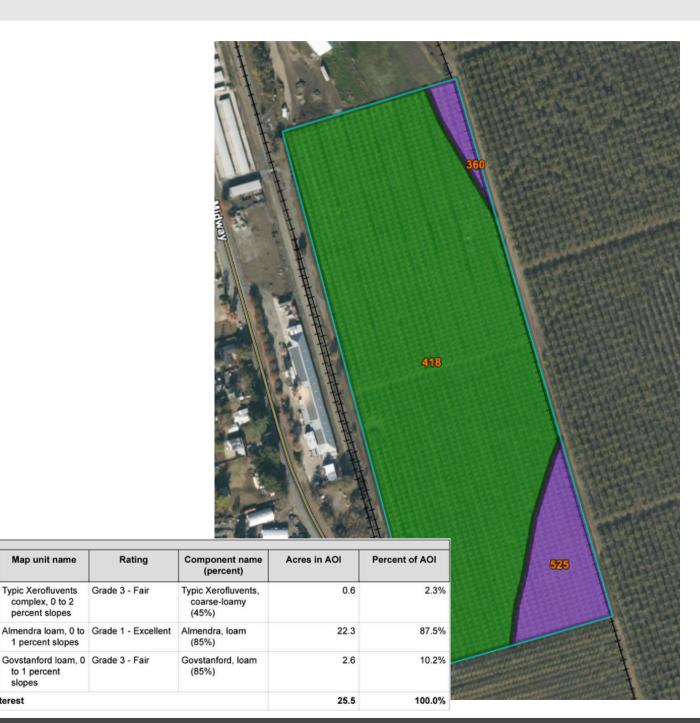

## PARCEL NUMBER (APN): 040-200-066

**ORCHARD:** Spanning 26.1 acres, the almond orchard features trees aged 12 and 10 years, boasting varieties including Nonpareil, Butte, and Aldrich.

**SOILS:** The majority of the orchard is comprised of class one soils. (See attached soils map for more information.)

Logan Taylor 530.701.2680(m) logan@stromerrealty.com DRE # 02062799

**Chuck Kryski** 530.304.7850 (m) kryski1@yahoo.com DRE # 01718080

| Totals for Area of Interest | Totals | for | Area | of | Interest |
|-----------------------------|--------|-----|------|----|----------|
|-----------------------------|--------|-----|------|----|----------|

Map unit symbol

360

418

525

Map unit name

Typic Xerofluvents

complex, 0 to 2

percent slopes

1 percent slopes

to 1 percent

slopes

The information contained in this brochure is from reliable sources and is believed to be correct, but is NOT guaranteed.

591 Colusa Ave., Yuba City, CA 95991 | 530.671.2770 | www.stromerrealty.com