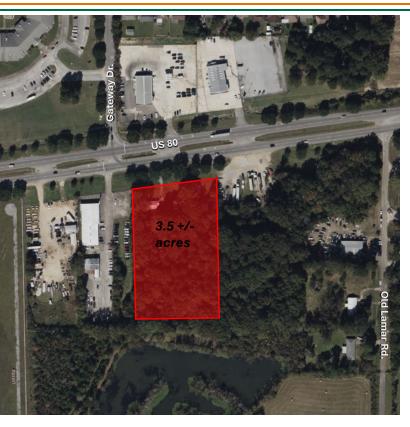

#### **OFFERING SUMMARY**

| Sale Price:          | \$600,000           |
|----------------------|---------------------|
| Price / Acre:        | \$171,429           |
| Lot Size:            | 3.5 Acres           |
| Zoning:              | M-1                 |
| US 80 Daily Traffic: | 25,341 (ALDOT 2022) |
| Road Frontage:       | 293' on US-80       |

### PROPERTY OVERVIEW

Introducing a prime opportunity for Industrial Land investors in the thriving Montgomery area. This exceptional property offers a strategic location with easy access to major transportation routes, fostering seamless logistics and distribution operations. Spanning a generous footprint, the site presents ample space for industrial development, warehousing, and more. Boasting proximity to key amenities and services, this property is positioned to accommodate a range of industrial ventures. With its advantageous location and expansive potential, this offering is a standout choice for investors seeking to capitalize on the dynamic growth of the Montgomery area. For more information contact Kimberly Johnson at 334-439-8564.

#### PROPERTY HIGHLIGHTS

- 293' of road frontage on US 80
- Strategic location with easy access to major transportation routes
- Ample space for industrial development, warehousing, and more
- Proximity to key amenities and services
- Positioned to accommodate a range of industrial ventures
- · Expansive potential for development
- Prime opportunity for industrial investors
- Ideal for logistics and distribution operations
- Generous 3.5-acre footprint for industrial use
- Convenient access to essential resources for industrial activities