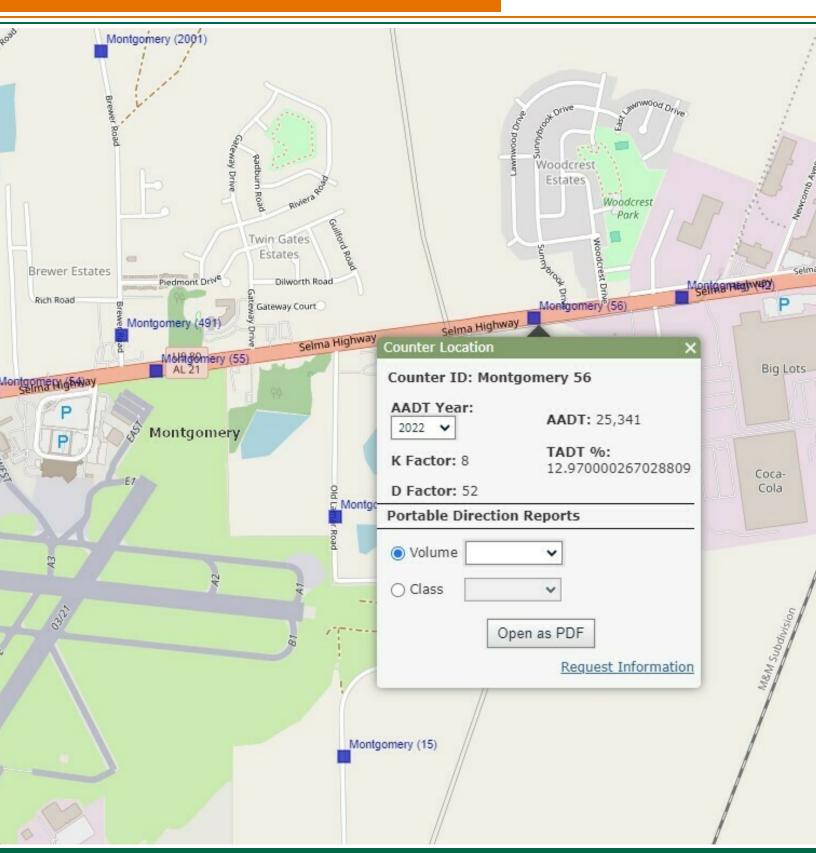

#### **OFFERING SUMMARY**

| Sale Price:          | \$600,000           |
|----------------------|---------------------|
| Price / Acre:        | \$171,429           |
| Lot Size:            | 3.5 Acres           |
| Zoning:              | M-1                 |
| US 80 Daily Traffic: | 25,341 (ALDOT 2022) |
| Road Frontage:       | 293' on US-80       |

## TRAFFIC DATA

**PAUL HODGES** 

paul.hodges@hodgeswarehouse.com 334.315.1382