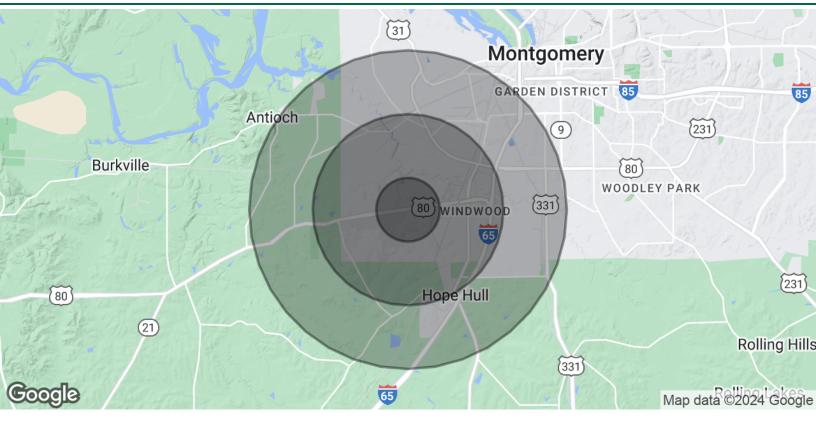

### **DEMOGRAPHICS MAP & REPORT**

| POPULATION           | 1 MILE    | 3 MILES   | 5 MILES   |
|----------------------|-----------|-----------|-----------|
| Total Population     | 1,651     | 6,763     | 21,656    |
| Average Age          | 45        | 44        | 43        |
| Average Age (Male)   | 42        | 41        | 41        |
| Average Age (Female) | 47        | 45        | 44        |
| HOUSEHOLDS & INCOME  | 1 MILE    | 3 MILES   | 5 MILES   |
| Total Households     | 662       | 2,723     | 9,052     |
| # of Persons per HH  | 2.5       | 2.5       | 2.4       |
| Average HH Income    | \$45,007  | \$46,666  | \$43,795  |
| Average House Value  | \$125,848 | \$144,152 | \$128,593 |

Demographics data derived from AlphaMap

paul.hodges@hodgeswarehouse.com 334.315.1382