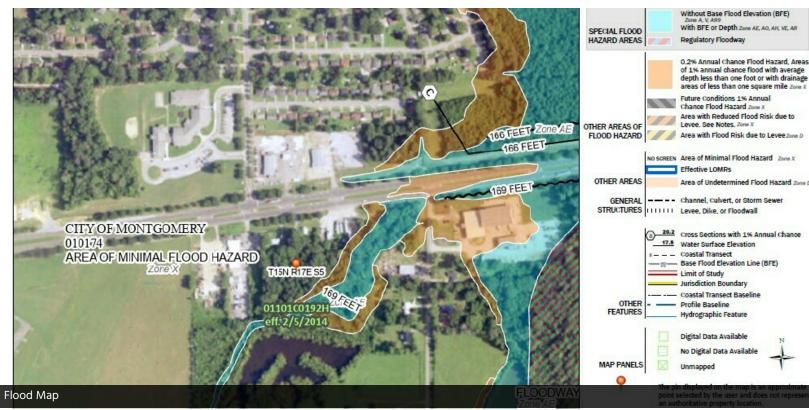

growth of the Montgomery area. For more information contact Kimberly Johnson at 334-439-8564.

#### PROPERTY HIGHLIGHTS

- 293' of road frontage on US 80
- Strategic location with easy access to major transportation routes
- Ample space for industrial development, warehousing, and more
- Proximity to key amenities and services
- Positioned to accommodate a range of industrial ventures
- · Expansive potential for development
- Prime opportunity for industrial investors
- Ideal for logistics and distribution operations
- Generous 3.5-acre footprint for industrial use
- Convenient access to essential resources for industrial activities

### **PAUL HODGES**

paul.hodges@hodgeswarehouse.com 334.315.1382

3443 SELMA HWY. - 3.5 +/- COMMERCIAL ACRES | LAND FOR SALE

## **ADDITIONAL PHOTOS**







### **PAUL HODGES**

paul.hodges@hodgeswarehouse.com 334.315.1382

## TRAFFIC DATA





**PAUL HODGES** 

paul.hodges@hodgeswarehouse.com 334.315.1382

# **LOCATION MAP**





**PAUL HODGES** 

paul.hodges@hodgeswarehouse.com 334.315.1382

### **DEMOGRAPHICS MAP & REPORT**





| POPULATION           | 1 MILE    | 3 MILES   | 5 MILES   |
|----------------------|-----------|-----------|-----------|
| Total Population     | 1,651     | 6,763     | 21,656    |
| Average Age          | 45        | 44        | 43        |
| Average Age (Male)   | 42        | 41        | 41        |
| Average Age (Female) | 47        | 45        | 44        |
| HOUSEHOLDS & INCOME  | 1 MILE    | 3 MILES   | 5 MILES   |
| Total Households     | 662       | 2,723     | 9,052     |
| # of Persons per HH  | 2.5