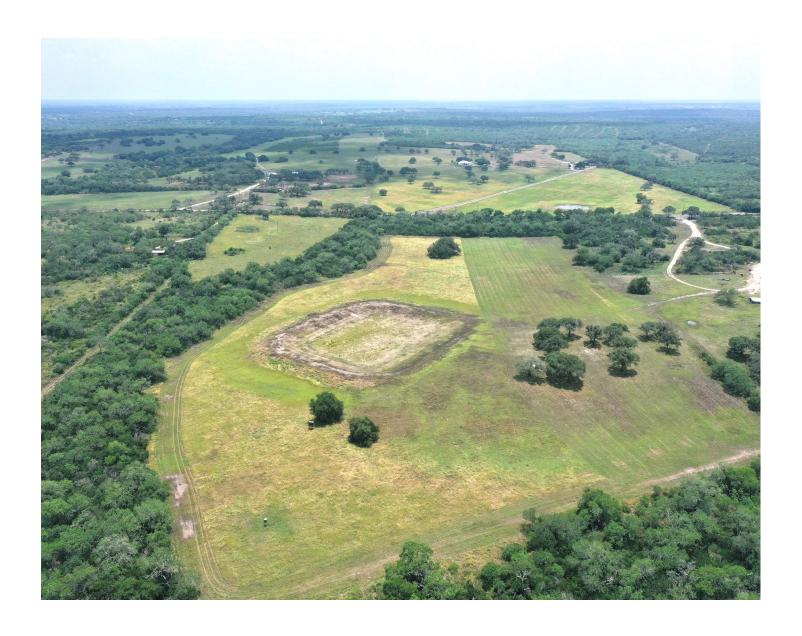

### WATER

The 1.5-acre tank in the middle of the property has already been lined and is ready to be filled by the next owner, providing both a water source to attract wildlife and a scenic feature to enjoy. There's no water well on the property. Part of the property is in the floodplain, see broker for details.