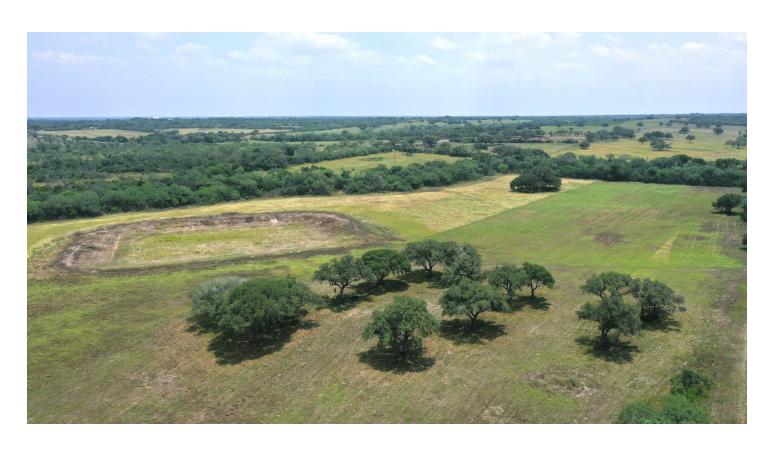

#### **VEGETATION AND TERRAIN**

Not only does this ranch have Oak trees scattered throughout the property, but also South Texas shrub brush and mature Mesquite trees to ensure great habitat for all wildlife to thrive. The open grasslands would make for great cattle grazing as well.

#### WILDLIFE

South Texas is known for having incredible hunting with access to Whitetail deer, turkey, wild pigs, dove, quail, and other various varmints.