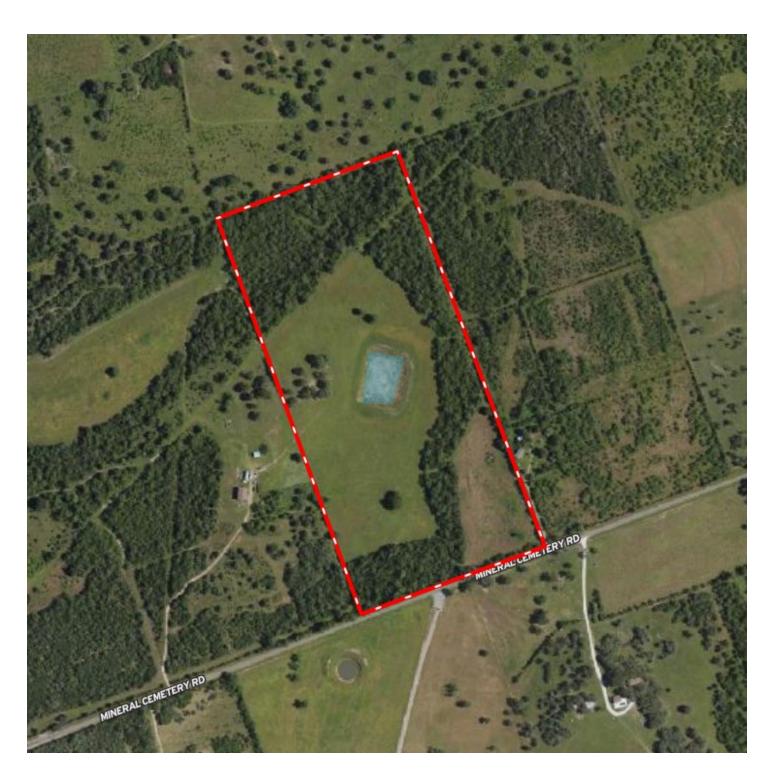

#### DESCRIPTION

Beeville Oaks, a 49-acre oak tree-covered blank canvas, is ready for a new owner to make it the full-time residence or weekend getaway of their dreams. The 1.5-acre tank provides a serene backdrop, with the future homesite nestled amongst the peace and quiet of the oaks. Add the bonus of being 15 minutes from Beeville and all its amenities, this is a must-see property. Seller is open to seller financing with a good offer. A portion of the property is in the flood plain, see broker for details.

# 

Beeville Oaks is located 14± miles northwest of Beeville, 21± miles east of Three Rivers, 26± miles north east of George West, 90± miles south of San Antonio, 70± miles north of Corpus Christi, 198± miles southwest of Houston.