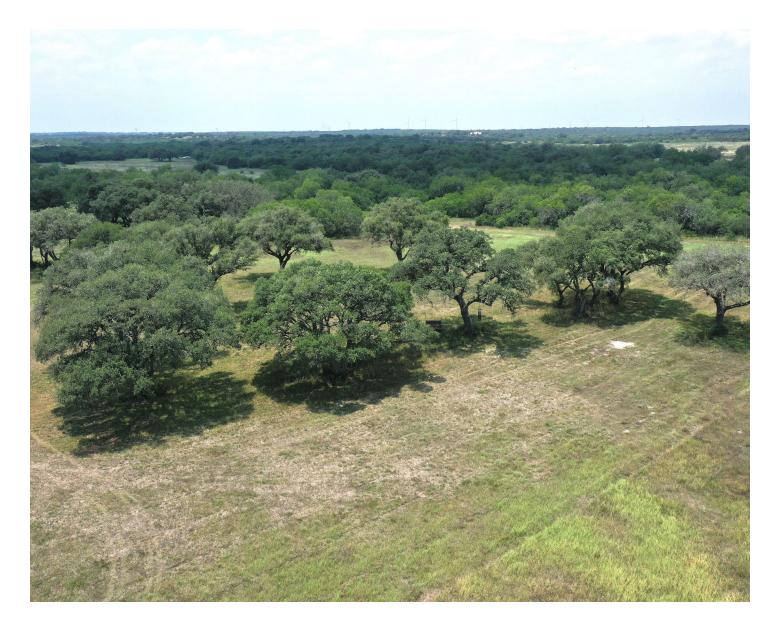

#### **VEGETATION AND TERRAIN**

Not only does this ranch have Oak trees scattered throughout the property, but also South Texas shrub brush and mature Mesquite trees to ensure great habitat for all wildlife to thrive. The open grasslands would make for great cattle grazing as well.