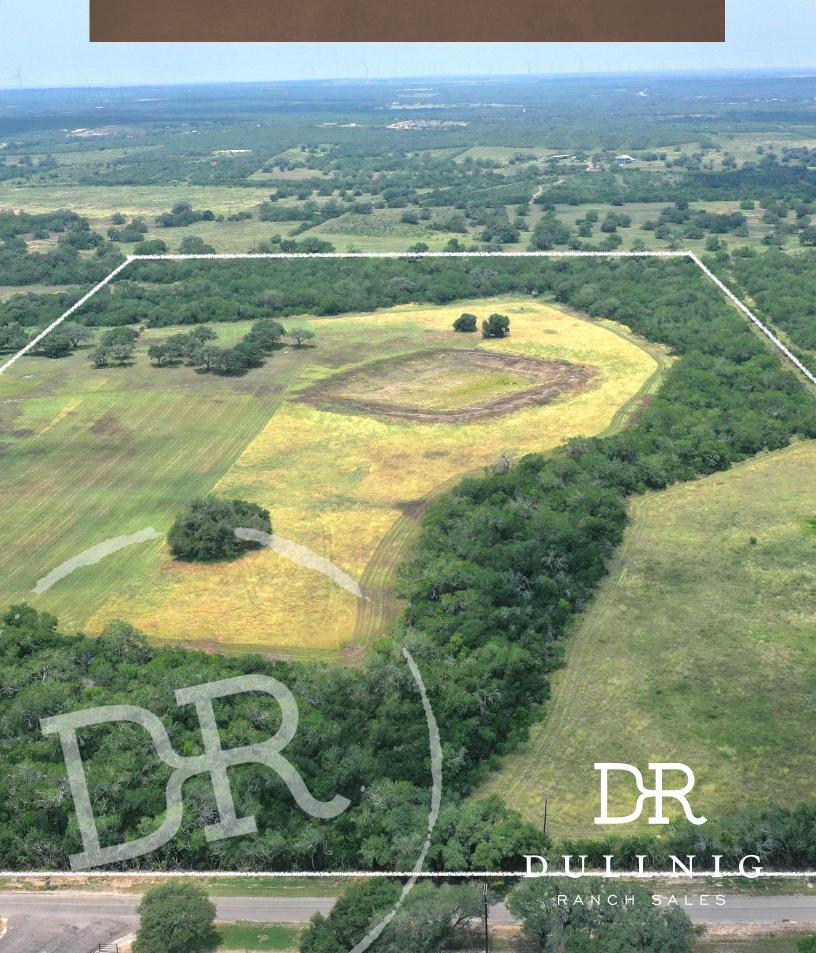

#### DESCRIPTION

Beeville Oaks, a 49-acre oak tree-covered blank canvas, is ready for a new owner to make it the full-time residence or weekend getaway of their dreams. The 1.5-acre tank provides a serene backdrop, with the future homesite nestled amongst the peace and quiet of the oaks. Add the bonus of being 15 minutes from Beeville and all its amenities, this is a must-see property. Seller is open to seller financing with a good offer. A portion of the property is in the flood plain, see broker for details.

### WATER

The 1.5-acre tank in the middle of the property has already been lined and is ready to be filled by the next owner, providing both a water source to attract wildlife and a scenic feature to enjoy. There's no water well on the property. Part of the property is in the floodplain, see broker for details.