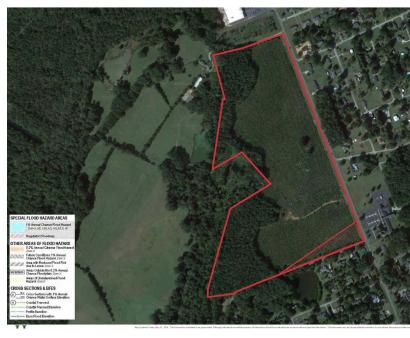

## Map Set

Highway 56 Development Site, Clinton, SC

| Population                            | 1 Mile        | 5 Miles          | 10 Miles           |
|---------------------------------------|---------------|------------------|--------------------|
| Total population                      | 553           | 13,809           | 29,662             |
| Median age                            | 36.2          | 37.2             | 39.0               |
| Median age (male)                     | 31.9          | 34.1             | 37.0               |
| Median age (Female)                   | 37.7          | 39.9             | 41.0               |
|                                       |               |                  |                    |
| Households & Income                   | 1 Mile        | 5 Miles          | 10 Miles           |
| Households & Income  Total households | 1 Mile<br>221 | 5 Miles<br>6,201 | 10 Miles<br>13,557 |
|                                       |               |                  |                    |
| Total households                      | 221           | 6,201            | 13,557             |