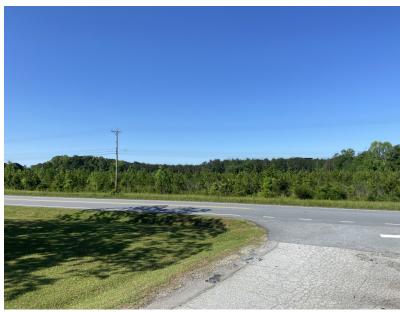

## Property Photos Highway 56 Development Site, Clinton, SC

## Development Site | 65.62 Acres

- Laurens County Tax Map # 617-00-00-015
- Price Reduced: \$19K/acre
- Back on the market with New Pricing!
- Laurens County Tax Map # 617-00-00-015
- Reduced Asking price: \$19K/acre
- +-2,440' of frontage on Highway 56 & +-600' on Cambridge Road
- All utilities available including sewer
- Adjacent to Ingles Supermarket
- Less than 1 mile from Presbyterian College campus
- Adjacent to city limits of Clinton
- +-19 acres of merchantable loblolly pine
- +-47 acres of premerchantable loblolly pine
- Gently rolling topography