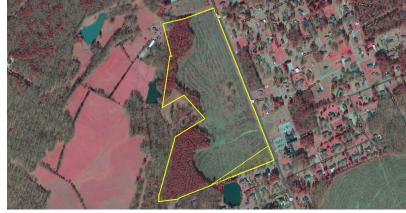

## Map Set

Highway 56 Development Site, Clinton, SC

| Population                            | 1 Mile        | 5 Miles          | 10 Miles           |
|---------------------------------------|---------------|------------------|--------------------|
| Total population                      | 553           | 13,809           | 29,662             |
| Median age                            | 36.2          | 37.2             | 39.0               |
| Median age (male)                     | 31.9          | 34.1             | 37.0               |
| Median age (Female)                   | 37.7          | 39.9             | 41.0               |
|                                       |               |                  |                    |
| Households & Income                   | 1 Mile        | 5 Miles          | 10 Miles           |
| Households & Income  Total households | 1 Mile<br>221 | 5 Miles<br>6,201 | 10 Miles<br>13,557 |
|                                       |               |                  |                    |
| Total households                      | 221           | 6,201            | 13,557             |

## Development Site | 65.62 Acres

- Laurens County Tax Map # 617-00-00-015
- Price Reduced: \$19K/acre
- Back on the market with New Pricing!
- Laurens County Tax Map # 617-00-00-015
- Reduced Asking price: \$19K/acre
- +-2,440' of frontage on Highway 56 & +-600' on Cambridge Road
- All utilities available including sewer
- Adjacent to Ingles Supermarket
- Less than 1 mile from Presbyterian College campus
- Adjacent to city limits of Clinton
- +-19 acres of merchantable loblolly pine
- +-47 acres of premerchantable loblolly pine
- Gently rolling topography