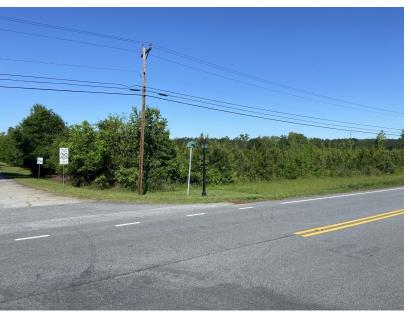

## **Development Site For Sale**

Highway 56, Clinton, South Carolina 29325





## Development Site | 65.62 Acres

- Laurens County Tax Map # 617-00-00-015
- Price Reduced: \$19K/acre
- Back on the market with New Pricing!
- Laurens County Tax Map # 617-00-00-015
- Reduced Asking price: \$19K/acre
- +-2,440' of frontage on Highway 56 & +-600' on Cambridge Road
- All utilities available including sewer
- Adjacent to Ingles Supermarket
- Less than 1 mile from Presbyterian College campus
- Adjacent to city limits of Clinton
- +-19 acres of merchantable loblolly pine
- +-47 acres of premerchantable loblolly pine
- Gently rolling topography









## Property Photos Highway 56 Development Site, Clinton, SC















## Map Set

Highway 56 Development Site, Clinton, SC















| Population                            | 1 Mile        | 5 Miles          | 10 Miles           |
|---------------------------------------|---------------|------------------|--------------------|
| Total population                      | 553           | 13,809           | 29,662             |
| Median age                            | 36.2          | 37.2             | 39.0               |
| Median age (male)                     | 31.9          | 34.1             | 37.0               |
| Median age (Female)                   | 37.7          | 39.9             | 41.0               |
|                                       |               |                  |                    |
| Households & Income