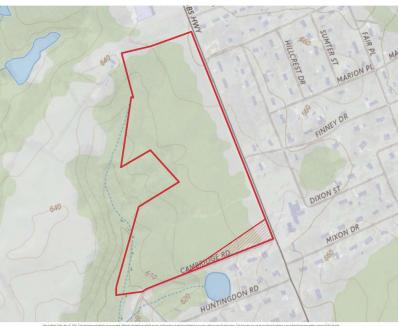

## Map Set

Highway 56 Development Site, Clinton, SC

| Population                            | 1 Mile        | 5 Miles          | 10 Miles           |
|---------------------------------------|---------------|------------------|--------------------|
| Total population                      | 553           | 13,809           | 29,662             |
| Median age                            | 36.2          | 37.2             | 39.0               |
| Median age (male)                     | 31.9          | 34.1             | 37.0               |
| Median age (Female)                   | 37.7          | 39.9             | 41.0               |
|                                       |               |                  |                    |
| Households & Income                   | 1 Mile        | 5 Miles          | 10 Miles           |
| Households & Income  Total households | 1 Mile<br>221 | 5 Miles<br>6,201 | 10 Miles<br>13,557 |
|                                       |               |                  |                    |
| Total households                      | 221           | 6,201            | 13,557             |

## Development Site | 65.62 Acres

- Laurens County Tax Map # 617-00-00-015
- Price Reduced: \$19K/acre
- Back on the market with New Pricing!
- Laurens County Tax Map # 617-00-00-015
- Reduced Asking price: \$19K/acre
- +-2,440' of frontage on Highway 56 & +-600' on Cambridge Road
- All utilities available including sewer
- Adjacent to Ingles Supermarket
- Less than 1 mile from Presbyterian College campus
- Adjacent to city limits of Clinton
- +-19 acres of merchantable loblolly pine
- +-47 acres of premerchantable loblolly pine
- Gently rolling topography