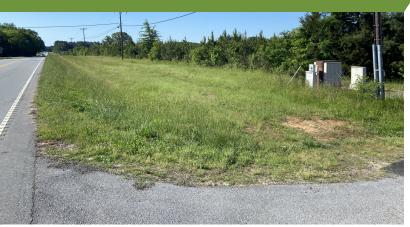

## **Development Site For Sale**

Highway 56, Clinton, South Carolina 29325





## Development Site | 65.62 Acres

- Laurens County Tax Map # 617-00-00-015
- Price Reduced: \$19K/acre
- Back on the market with New Pricing!
- Laurens County Tax Map # 617-00-00-015
- Reduced Asking price: \$19K/acre
- +-2,440' of frontage on Highway 56 & +-600' on Cambridge Road
- All utilities available including sewer
- Adjacent to Ingles Supermarket
- Less than 1 mile from Presbyterian College campus
- Adjacent to city limits of Clinton
- +-19 acres of merchantable loblolly pine
- +-47 acres of premerchantable loblolly pine
- Gently rolling topography









## Property Photos Highway 56 Development Site, Clinton, SC















## Map Set

Highway 56 Development Site, Clinton, SC















| Population                            | 1 Mile        | 5 Miles          | 10 Miles           |
|---------------------------------------|---------------|------------------|--------------------|
| Total population                      | 553           | 13,809           | 29,662             |
| Median age                            | 36.2          | 37.2             | 39.0               |
| Median age (male)                     | 31.9          | 34.1             | 37.0               |
| Median age (Female)                   | 37.7          | 39.9             | 41.0               |
|                                       |               |                  |                    |
| Households & Income