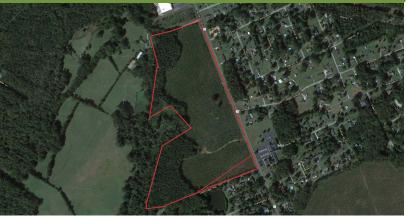

## Map Set

Highway 56 Development Site, Clinton, SC

| Population                            | 1 Mile        | 5 Miles          | 10 Miles           |
|---------------------------------------|---------------|------------------|--------------------|
| Total population                      | 553           | 13,809           | 29,662             |
| Median age                            | 36.2          | 37.2             | 39.0               |
| Median age (male)                     | 31.9          | 34.1             | 37.0               |
| Median age (Female)                   | 37.7          | 39.9             | 41.0               |
|                                       |               |                  |                    |
| Households & Income                   | 1 Mile        | 5 Miles          | 10 Miles           |
| Households & Income  Total households | 1 Mile<br>221 | 5 Miles<br>6,201 | 10 Miles<br>13,557 |
|                                       |               |                  |                    |
| Total households                      | 221           | 6,201            | 13,557             |

## Development Site | 65.62 Acres

- Laurens County Tax Map # 617-00-00-015
- Price Reduced: \$19K/acre
- Back on the market with New Pricing!
- Laurens County Tax Map # 617-00-00-015
- Reduced Asking price: \$19K/acre
- +-2,440' of frontage on Highway 56 & +-600' on Cambridge Road
- All utilities available including sewer
- Adjacent to Ingles Supermarket
- Less than 1 mile from Presbyterian College campus
- Adjacent to city limits of Clinton
- +-19 acres of merchantable loblolly pine
- +-47 acres of premerchantable loblolly pine
- Gently rolling topography