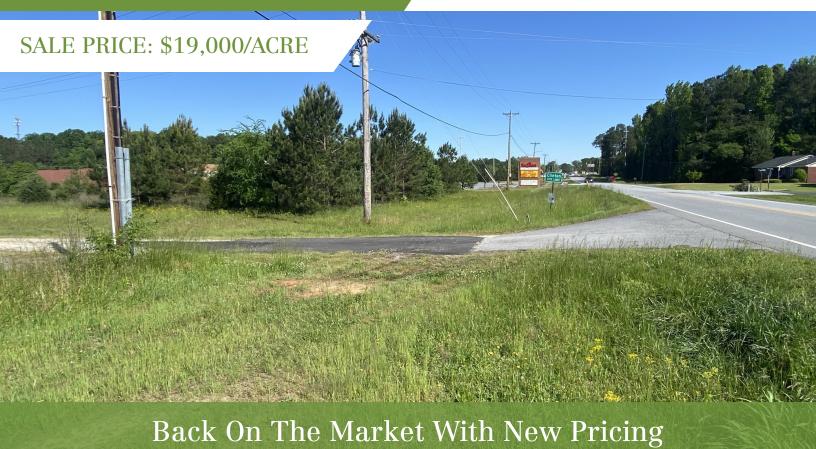

## **Development Site For Sale**

Highway 56, Clinton, South Carolina 29325

## Development Site | 65.62 Acres

- Laurens County Tax Map # 617-00-00-015
- Price Reduced: \$19K/acre
- Back on the market with New Pricing!
- Laurens County Tax Map # 617-00-00-015
- Reduced Asking price: \$19K/acre
- +-2,440' of frontage on Highway 56 & +-600' on Cambridge Road
- All utilities available including sewer
- Adjacent to Ingles Supermarket
- Less than 1 mile from Presbyterian College campus
- Adjacent to city limits of Clinton
- +-19 acres of merchantable loblolly pine
- +-47 acres of premerchantable loblolly pine
- Gently rolling topography

## Property Photos Highway 56 Development Site, Clinton, SC