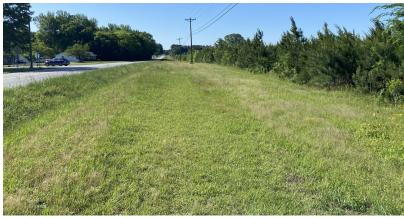

## **Development Site For Sale**

Highway 56, Clinton, South Carolina 29325





## Development Site | 65.62 Acres

- Laurens County Tax Map # 617-00-00-015
- Price Reduced: \$19K/acre
- Back on the market with New Pricing!
- Laurens County Tax Map # 617-00-00-015
- Reduced Asking price: \$19K/acre
- +-2,440' of frontage on Highway 56 & +-600' on Cambridge Road
- All utilities available including sewer
- Adjacent to Ingles Supermarket
- Less than 1 mile from Presbyterian College campus
- Adjacent to city limits of Clinton
- +-19 acres of merchantable loblolly pine
- +-47 acres of premerchantable loblolly pine
- Gently rolling topography









## Property Photos Highway 56 Development Site, Clinton, SC















## Map Set

Highway 56 Development Site, Clinton, SC















| Population                            | 1 Mile        | 5 Miles          | 10 Miles           |
|---------------------------------------|---------------|------------------|--------------------|
| Total population                      | 553           | 13,809           | 29,662             |
| Median age                            | 36.2          | 37.2             | 39.0               |
| Median age (male)                     | 31.9          | 34.1             | 37.0               |
| Median age (Female)                   | 37.7          | 39.9             | 41.0               |
|                                       |               |                  |                    |
| Households & Income