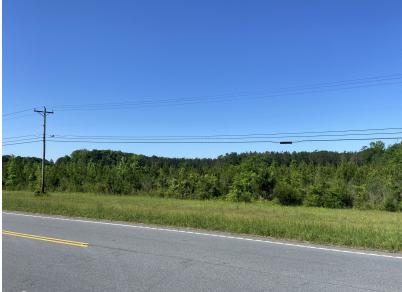

## **Development Site For Sale**

Highway 56, Clinton, South Carolina 29325





## Development Site | 65.62 Acres

- Laurens County Tax Map # 617-00-00-015
- Price Reduced: \$19K/acre
- Back on the market with New Pricing!
- Laurens County Tax Map # 617-00-00-015
- Reduced Asking price: \$19K/acre
- +-2,440' of frontage on Highway 56 & +-600' on Cambridge Road
- All utilities available including sewer
- Adjacent to Ingles Supermarket
- Less than 1 mile from Presbyterian College campus
- Adjacent to city limits of Clinton
- +-19 acres of merchantable loblolly pine
- +-47 acres of premerchantable loblolly pine
- Gently rolling topography









## Property Photos Highway 56 Development Site, Clinton, SC















## Map Set

Highway 56 Development Site, Clinton, SC















| Population                            | 1 Mile        | 5 Miles          | 10 Miles           |
|---------------------------------------|---------------|------------------|--------------------|
| Total population                      | 553           | 13,809           | 29,662             |
| Median age                            | 36.2          | 37.2             | 39.0               |
| Median age (male)                     | 31.9          | 34.1             | 37.0               |
| Median age (Female)                   | 37.7          | 39.9             | 41.0               |
|                                       |               |                  |                    |
| Households & Income