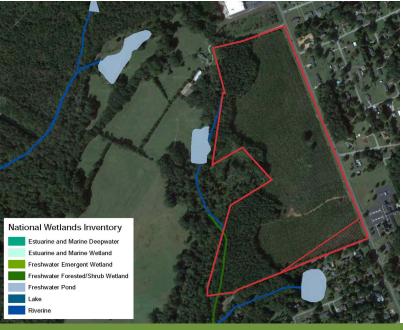

## Map Set

Highway 56 Development Site, Clinton, SC

| Population                            | 1 Mile        | 5 Miles          | 10 Miles           |
|---------------------------------------|---------------|------------------|--------------------|
| Total population                      | 553           | 13,809           | 29,662             |
| Median age                            | 36.2          | 37.2             | 39.0               |
| Median age (male)                     | 31.9          | 34.1             | 37.0               |
| Median age (Female)                   | 37.7          | 39.9             | 41.0               |
|                                       |               |                  |                    |
| Households & Income                   | 1 Mile        | 5 Miles          | 10 Miles           |
| Households & Income  Total households | 1 Mile<br>221 | 5 Miles<br>6,201 | 10 Miles<br>13,557 |
|                                       |               |                  |                    |
| Total households                      | 221           | 6,201            | 13,557             |