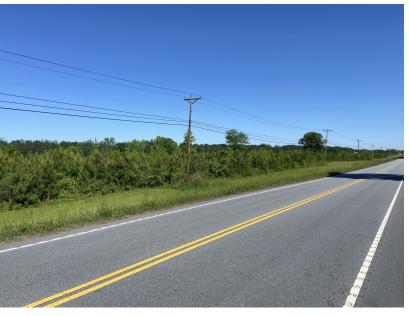

## **Development Site For Sale**

Highway 56, Clinton, South Carolina 29325





## Development Site | 65.62 Acres

- Laurens County Tax Map # 617-00-00-015
- Price Reduced: \$19K/acre
- Back on the market with New Pricing!
- Laurens County Tax Map # 617-00-00-015
- Reduced Asking price: \$19K/acre
- +-2,440' of frontage on Highway 56 & +-600' on Cambridge Road
- All utilities available including sewer
- Adjacent to Ingles Supermarket
- Less than 1 mile from Presbyterian College campus
- Adjacent to city limits of Clinton
- +-19 acres of merchantable loblolly pine
- +-47 acres of premerchantable loblolly pine
- Gently rolling topography









## Property Photos Highway 56 Development Site, Clinton, SC















## Map Set

Highway 56 Development Site, Clinton, SC















| Population                            | 1 Mile        | 5 Miles          | 10 Miles           |
|---------------------------------------|---------------|------------------|--------------------|
| Total population                      | 553           | 13,809           | 29,662             |
| Median age                            | 36.2          | 37.2             | 39.0               |
| Median age (male)                     | 31.9          | 34.1             | 37.0               |
| Median age (Female)                   | 37.7          | 39.9             | 41.0               |
|                                       |               |                  |                    |
| Households & Income                   |