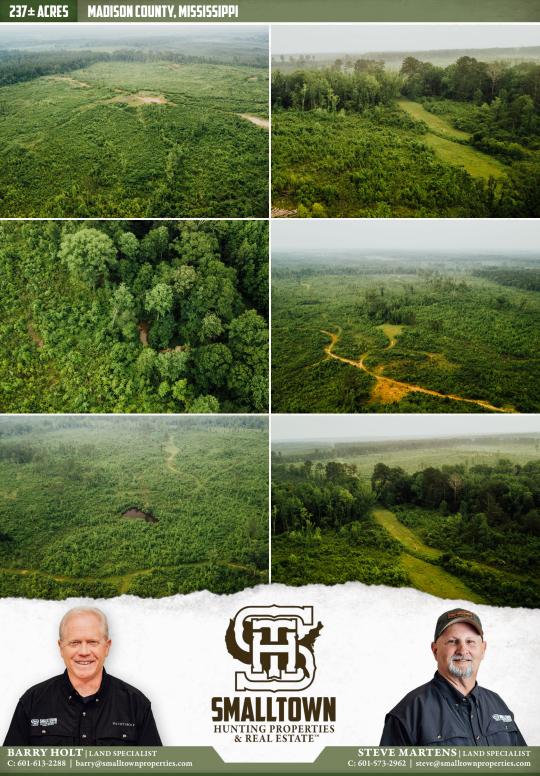

#### **PROPERTY INFORMATION:**

- Great Area for Deer and Turkey
- Cutover with Timber Along the Creeks
- Thickets for Deer
- Food Plots
- Internal Road System

### **WELCOME TO THE MADISON 237**

**ARE YOU IN SEARCH OF AN AFFORDABLE TRACT IN MADISON COUNTY, MS THAT OFFERS ENDLESS POSSIBILITIES?** Look no further than this 237+/- acre property, primarily cutover with timber along the creeks. Customize the blank canvas to create the ultimate hunting haven. Featuring existing food plots, road systems, and a pipeline that's perfect for additional food plots, this land requires minimal clearing to tailor it to your needs.

Situated in the heart of Madison County's prime hunting territory, this tract offers exceptional opportunities for bagging big bucks and turkeys. Imagine owning 237 acres in Madison County at an unbeatable price – this is your chance to make it happen.