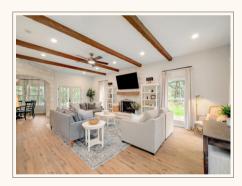

## FOR SALE - MLS #: 3511164

This Freshly Renovated JX Estate Features:

Get ready to fall in love with Hart House! This 3,926 sqft custom-built home has been completely remodeled after being purchased from the original owners, The Hart Family. No corner was left unturned in the romantic, European farmhouse-inspired transformation, which will make for a stunning & secluded family resident ranch. You'll find quartz and granite countertops, all new fixtures, showers and ceiling fans, as well as, new flooring and high-end carpet throughout the home. A chef's kitchen opens up to a gorgeous dining area in addition to a breakfast nook overlooking the pool. Head up the main staircase where you'll find a common area that would serve perfectly as a TV room or playroom, as well as a king suite with private bathroom, and two additional king bedrooms that share a Jack-&-Jill bathroom. Head back downstairs and through the oversized laundry & mudroom corridor to a second staircase which leads to a unique and spacious "Sky Room" loft with a full shower-tub combo bathroom. State of the art security systems are owned (not leased) & Nest thermostats and outdoor cameras throughout. Owner/Agent will consider conveying all furnishings and decor, all of which are completely brand-new and have never been used.