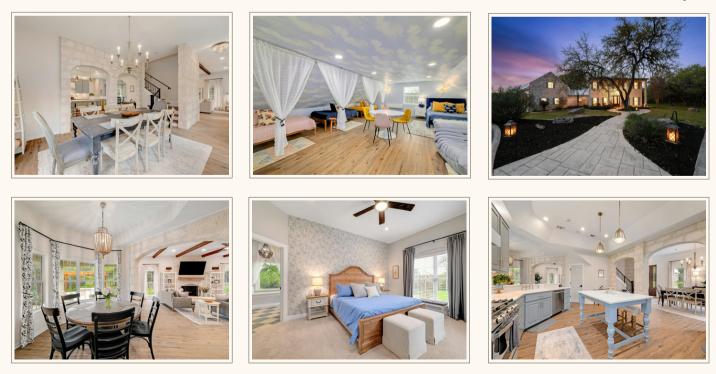

## FOR SALE - MLS #: 3511164

This Freshly Renovated JX Estate Features:

Get ready to fall in love with Hart House! This 3,926 sqft custom-built home has been completely remodeled after being purchased from the original owners, The Hart Family. No corner was left unturned in the romantic, European farmhouse-inspired transformation, which will make for a stunning & secluded family resident ranch. You'll find quartz and granite countertops, all new fixtures, showers and ceiling fans, as well as, new flooring and high-end carpet throughout the home. A chef's kitchen opens up to a gorgeous dining area in addition to a breakfast nook overlooking the pool. Head up the main staircase where you'll find a common area that would serve perfectly as a TV room or playroom, as well as a king suite with private bathroom, and two additional king bedrooms that share a Jack-&-Jill bathroom. Head back downstairs and through the oversized laundry & mudroom corridor to a second staircase which leads to a unique and spacious "Sky Room" loft with a full shower-tub combo bathroom. State of the art security systems are owned (not leased) & Nest thermostats and outdoor cameras throughout. Owner/Agent will consider conveying all furnishings and decor, all of which are completely brand-new and have never been used.