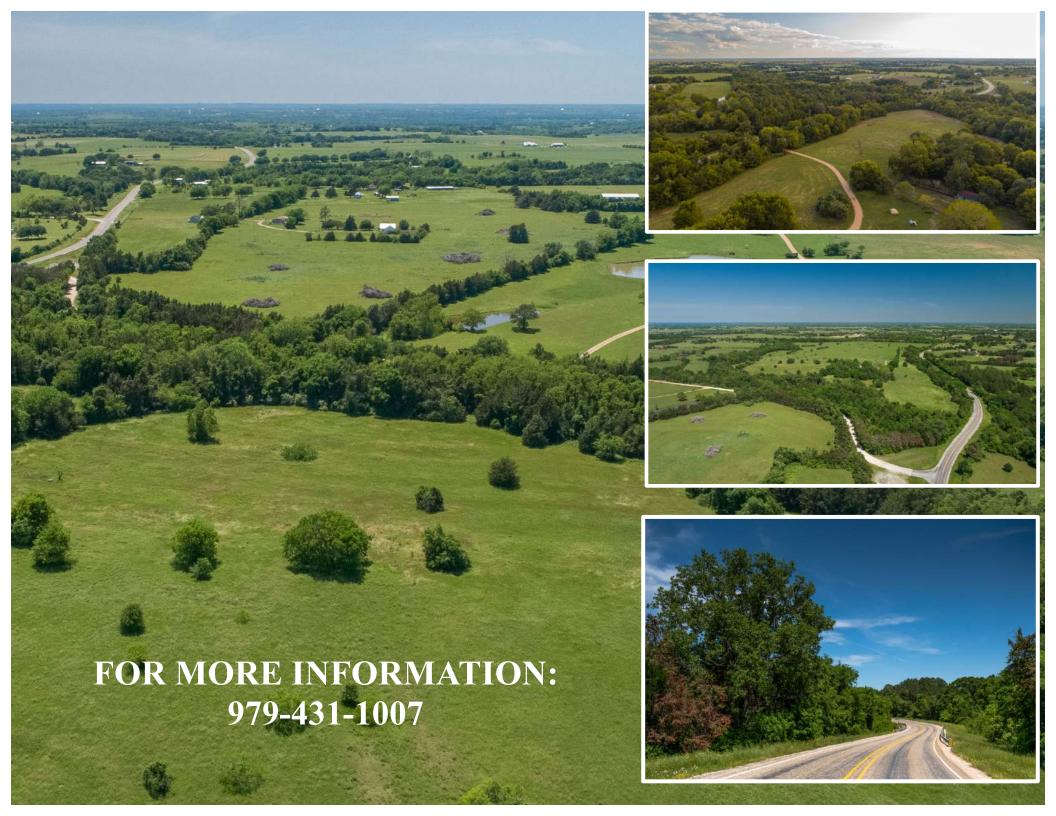

## <u>10 – 40 Acre Estate Tracts | Kenney, Texas</u>

These properties are located just off Hwy 36 between Brenham & Bellville in northern Austin County.

Tracts vary with a mix of rolling meadows with scattered trees to the more wooded and tree-lined Buffalo Creek along the western side of the ranch.

Several home sites to choose from that have easy access and great views of the Texas sunset. Each tract will have driveway access from either FM 2754 or Tegeler Rd.

This location provides the privacy of the country setting, but proximity to shopping, grocery, and restaurants in only a 15-minute drive... and it's also just down the road from the famous Kenney Store.