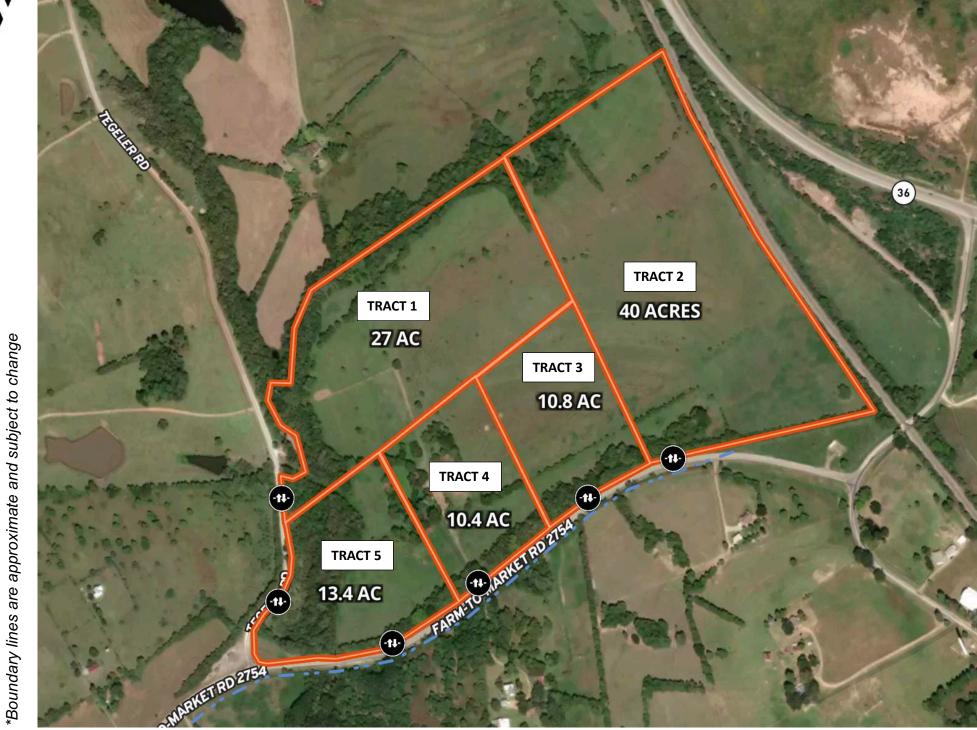

## **TRACT PRICING & INFO**

\*Proposed Tracts shown may be adjusted by mutual agreement, and actual acreages will be determined by Survey.

\*Property will be appropriately deed restricted by Seller (no mobile homes, etc.)

\*MINERALS: Some Negotiable \*UTILITIES: Electricity is on-site; Well; County Water Available

TRACT 1: \$1,150,000 | 27 Acres | Entrance on Tegeler Road

TRACT 2: \$1,520,000 | 40 Acres | Entrance on FM 2502

TRACT 3: \$486,000 | 10.8 Acres | Entrance on FM 2502

TRACT 4: \$499,200 | 10.4 Acres | Entrance on FM 2502
\*Existing driveway and homesite, water well, vintage barns, historic home, & shed

TRACT 5: 13.4 Acres | \$670,000 | Entrances on FM 2502 AND Tegeler Rd.