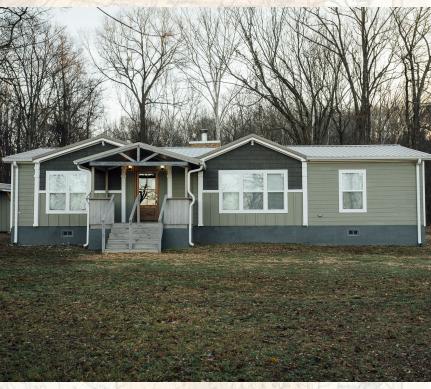

#### **Property Information:**

- Permanently Placed Clayton Manufactured Home (2020) With Addition
  - 2,800 ± SF
  - Four Bedrooms; Three Bathrooms
- Artesian Spring
- Community Water
- Utilities Connected
- Central Heating and Air
- Septic Tank
- 50'x50' Open Metal Shop

SMALLTOWN

WILSON BRITT LAND SPECIALIST C: 662-299-2367 O: 662-846-1425 wilson@smalltownproperties.com 701 W. Sunflower Rd - Cleveland, MS 38732

m is believed to be accurate but not guaranteed

gravel driveway long Α brings you to a  $2,800 \pm$ square foot 2020 manufactured home, offering four bedrooms and bathrooms. The three kitchen and den merge to an open floor plan, providing the perfect family spot. The master suite is on one end of the home, with the additional bedrooms on the opposite end, giving ample space for guests and family alike.