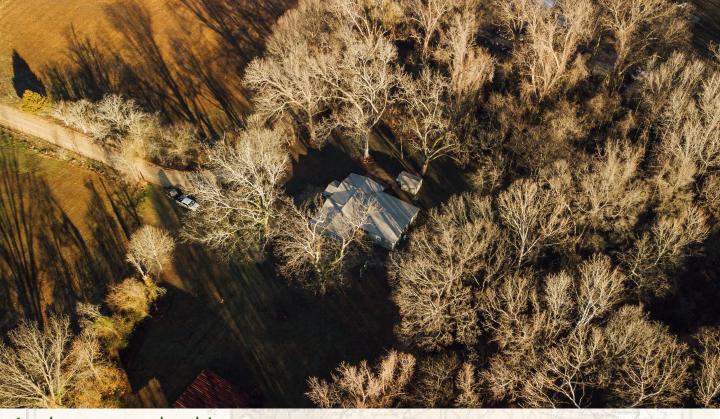

#### **Property Information:**

- Permanently Placed Clayton Manufactured Home (2020) With Addition
  - 2,800 ± SF
  - Four Bedrooms; Three Bathrooms
- Artesian Spring
- Community Water
- Utilities Connected
- Central Heating and Air
- Septic Tank
- 50'x50' Open Metal Shop

STR SMALLTOWN

.

A screened breezeway, consisting of a wood burning fireplace and dining area sets the stage for friendly gatherings. Additional features include a cinderblock storage room with an electric garage door, a 6'x6' closed shed, and mud room. Storage and workspace is not an issue, as an additional 50'x50' open metal shop exists. This house would make an excellent family home or hunting camp for the future owners.