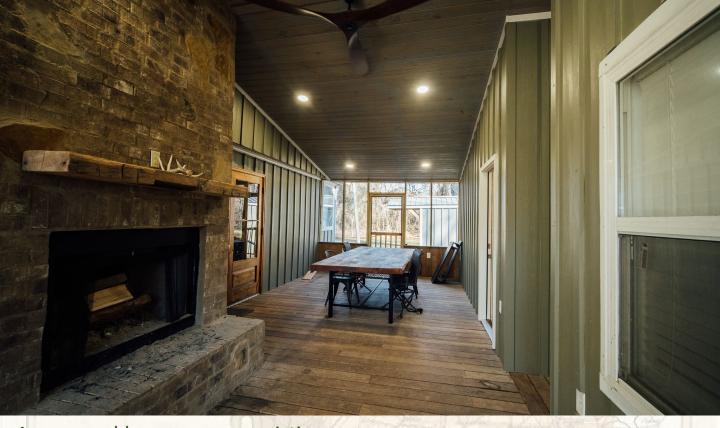

STR SMALLTOWN

.

A screened breezeway, consisting of a wood burning fireplace and dining area sets the stage for friendly gatherings. Additional features include a cinderblock storage room with an electric garage door, a 6'x6' closed shed, and mud room. Storage and workspace is not an issue, as an additional 50'x50' open metal shop exists. This house would make an excellent family home or hunting camp for the future owners.