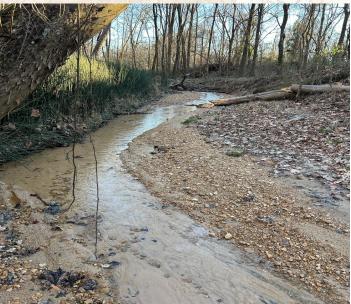

m is believed to be accurate but not quar.

A country home is enhanced when it comes with acreage! The land primarily consists of gorgeous hardwoods. An Artesian spring traverses behind the cabin, offering a natural water source for wildlife habitat. Large oak trees dropping plenty of acorns are scattered throughout. Upon initial inspection, this property was covered with deer trails and tracks! Whether your goals are to find a quiet homestead or for recreational enjoyment, be sure to see what all the Tallahatchie 25 has to offer! For additional information and to schedule a showing, call Wilson Britt today.