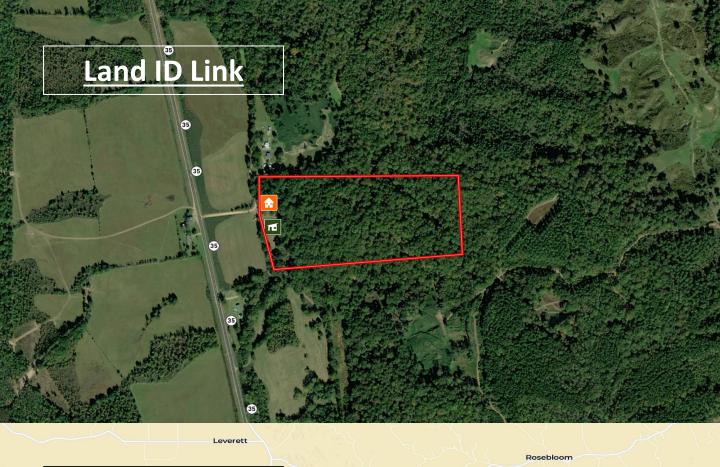

#### Location:

- Tallahatchie County, MS
- 6± Miles North of Highway 8
  - 18± West of Grenada
  - 29± Miles North of Greenwood
  - 60± Miles Southwest of Oxford

## Coordinates:

33.82138, -90.03758