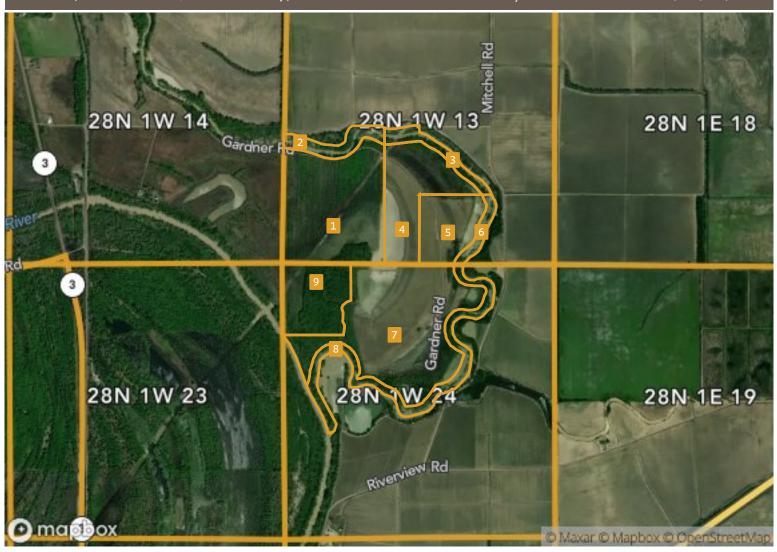

## Quitman County, MS

|   | FIELD | ACRES  | TAX<br>AMOUNT | ASSESSED<br>VALUE | LOCATION                                               | OWNER (LAST UPDATED)                           | OWNER ADDRESS                     | LEGAL DESCRIPTION                                                                 |
|---|-------|--------|---------------|-------------------|--------------------------------------------------------|------------------------------------------------|-----------------------------------|-----------------------------------------------------------------------------------|
| 1 |       | 99.78  | 285.39        | 1,663.00          | 28N 1W - 13, 14<br>APN:<br>1260130000000004            | BAYOU VIEW LAND<br>COMPANY LLC<br>(09/28/2021) | 750 WALNUT ST,<br>MARKS, MS 38646 | W2 SW4 & W2 E2 SW4 LESS<br>EASEMENT CRP05                                         |
| 2 | 5     | 13.26  | 40.30         | 236.00            | 28N 1W - 13, 14<br>APN:<br>1260130000000005            | BAYOU VIEW LAND<br>COMPANY LLC<br>(09/28/2021) | 750 WALNUT ST,<br>MARKS, MS 38646 | EASEMENT PT SW4                                                                   |
| 3 |       | 11.41  | 84.62         | 506.00            | 28N 1W - 13<br>APN:<br>126013000000000501              | BAYOU VIEW LAND CO<br>LLC (09/28/2021)         | 750 WALNUT ST,<br>MARKS, MS 38646 | EASEMENT PT S2                                                                    |
| 4 | P     | 52.36  | 466.10        | 2,800.00          | 28N 1W - 13<br>APN:<br>126013000000000401              | BAYOU VIEW LAND CO<br>LLC (09/28/2021)         | 750 WALNUT ST,<br>MARKS, MS 38646 | E2 E2 SW4 & PT SE4 SOUTH<br>OF BAYOU LESS<br>EASEMENT LESS<br>EASEMENT            |
| 5 |       | 33.38  | 764.76        | 4,612.00          | 28N 1W - 13<br>APN:<br>1260130000000006                | BAYOU VIEW LAND CO<br>LLC (09/28/2021)         | 750 WALNUT ST,<br>MARKS, MS 38646 | SW4 SE4 LESS EASEMENT                                                             |
| 6 | J     | 6.61   | 75.59         | 454.00            | 28N 1W - 13<br>APN:<br>1260130000000007                | BAYOU VIEW LAND CO<br>LLC (09/28/2021)         | 750 WALNUT ST,<br>MARKS, MS 38646 | EASEMENT PT SW4 SE4                                                               |
| 7 | √\$   | 127.77 | 2,138.00      | 12,887.00         | 28N 1W - 13, 23, 24<br>APN:<br>126024000000003         | BAYOU VIEW LAND CO<br>LLC (09/28/2021)         | 750 WALNUT ST,<br>MARKS, MS 38646 | LT 3 2 AC SE LT 4 LTS 2, 5, 6<br>9 & 10 N W OF BAYOU L<br>EASE W OF BAYOU L EASE. |
| 8 | محم   | 32.83  | 164.65        | 980.00            | 28N 1W - 13, 24<br>APN:<br>1260240000000004            | BAYOU VIEW LAND CO<br>LLC (09/28/2021)         | 750 WALNUT ST,<br>MARKS, MS 38646 | EASE PT LOTS 2, 5, 6, 9 & 10                                                      |
| 9 |       | 40.63  | 96.11         | 559.00            | 28N 1W - 13, 14,<br>23, 24<br>APN:<br>1260240000000005 | BAYOU VIEW LAND CO<br>LLC (09/28/2021)         | 750 WALNUT ST,<br>MARKS, MS 38646 | PT LOT 4                                                                          |
|   |       | 418.04 |               |                   |                                                        |                                                |                                   |                                                                                   |

9 fields, 418 acres in Quitman County, MS

**TOWNSHIP/SECTION** 28N 1W - 13, 14, 23, 24

AcreValue © 2024 Ag-Analytics Technology Company All Rights Reserved. Use of this report is subject to Ag-Analytics Technology Company's Terms of Service. All information is provided without any express or implied warranties of any kind. Land prices are estimates of valuation and not certified appraised values. Report: 2953872 Ownership: 2 of 2