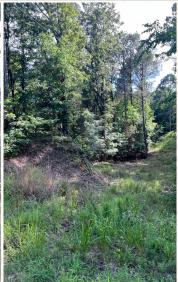

### **PROPERTY INFORMATION:**

- 14.04± Acres
- Cabin or Home Site
- Power and Water at Road
- Flat to Rolling Terrain
- Pond
- Large Pines and Hardwoods
- Coffeeville School District
- Owner Willing to Finance

### **WELCOME TO THE YALOBUSHA 14.04**

HAVE YOU BEEN SEARCHING FOR THE PERFECT SITE TO BUILD YOUR HOME OR HOME AWAY FROM HOME? This 14.04± acre Yalobusha County, MS homesite is just for you! Conveniently located near Enid Lake, this tract is a nature lover's dream! Imagine a driveway adorned with beautiful, mature hardwoods leading you around the pond and through the rolling hills to your beautiful, private place. Whether you envision your forever home or your cozy lake retreat, this lot offers endless possibilities. Power and water are available at the road. The owner is willing to finance.