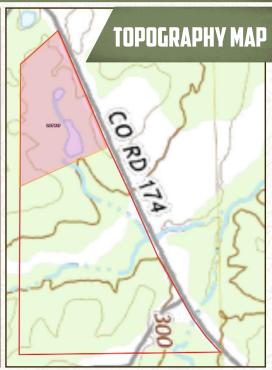

### LOCATION:

- Yalobusha County, MS
- Frontage on County Road 174
- 2.5± Miles East of Enid Lake

### **PROPERTY INFORMATION:**

- 14.04± Acres
- Cabin or Home Site
- Power and Water at Road
- Flat to Rolling Terrain
- Pond
- Large Pines and Hardwoods
- Coffeeville School District
- Owner Willing to Finance