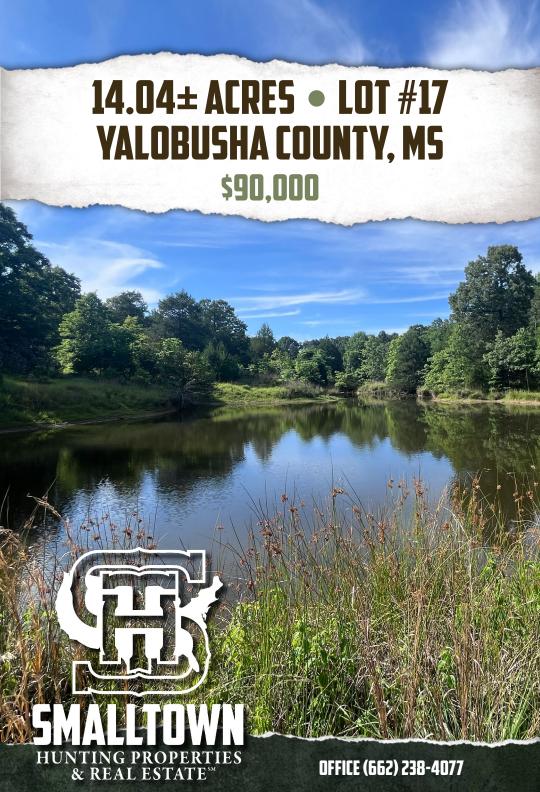

## THE YALOBUSHA 14.04

### **PROPERTY INFORMATION:**

- 14.04± Acres
- Cabin or Home Site
- Power and Water at Road
- Flat to Rolling Terrain
- Pond
- Large Pines and Hardwoods
- Coffeeville School District
- Owner Willing to Finance

### **WELCOME TO THE YALOBUSHA 14.04**

HAVE YOU BEEN SEARCHING FOR THE PERFECT SITE TO BUILD YOUR HOME OR HOME AWAY FROM HOME? This 14.04± acre Yalobusha County, MS homesite is just for you! Conveniently located near Enid Lake, this tract is a nature lover's dream! Imagine a driveway adorned with beautiful, mature hardwoods leading you around the pond and through the rolling hills to your beautiful, private place. Whether you envision your forever home or your cozy lake retreat, this lot offers endless possibilities. Power and water are available at the road. The owner is willing to finance.