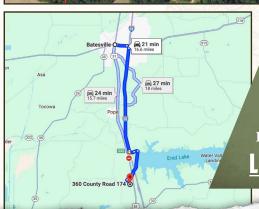

### RHEAGAN VAUGHN

LAND & RESIDENTIAL SPECIALIST

C: 662-816-3952

O: 662-238-4077

rheagan@smalltownproperties.com

50 CR 401 - Oxford, MS 38655

Directions From Batesville, MS: Travel south on I-55 to County Road 36/Enid Dam Road/Pope Road in Yalobusha County. Take exit 233 from I-55 S. Continue on Enid Dam Road and then take Enid-Teasdale Road to County Road 174.

### LINK TO GOOGLE MAP DIRECTIONS