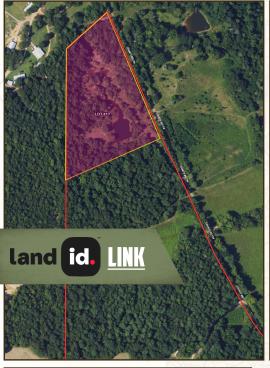

### LOCATION:

- Yalobusha County, MS
- Frontage on County Road 174
- 2.5± Miles East of Enid Lake

### **COORDINATES:**

• 34.1121, -89.91986

### **PROPERTY INFORMATION:**

- 14.04± Acres
- Cabin or Home Site
- Power and Water at Road
- Flat to Rolling Terrain
- Pond
- Large Pines and Hardwoods
- Coffeeville School District
- Owner Willing to Finance

### RHEAGAN VAUGHN

LAND & RESIDENTIAL SPECIALIST

C: 662-816-3952

O: 662-238-4077

rheagan@smalltownproperties.com

50 CR 401 - Oxford, MS 38655

14.04 ± ACRES YALOBUSHA COUNTY, MISSISSIPPI