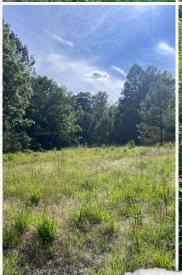

### **PROPERTY INFORMATION:**

- 14.04± Acres
- Cabin or Home Site
- Power and Water at Road
- Flat to Rolling Terrain
- Pond
- Large Pines and Hardwoods
- Coffeeville School District
- Owner Willing to Finance

### **WELCOME TO THE YALOBUSHA 14.04**

HAVE YOU BEEN SEARCHING FOR THE PERFECT SITE TO BUILD YOUR HOME OR HOME AWAY FROM HOME? This 14.04± acre Yalobusha County, MS homesite is just for you! Conveniently located near Enid Lake, this tract is a nature lover's dream! Imagine a driveway adorned with beautiful, mature hardwoods leading you around the pond and through the rolling hills to your beautiful, private place. Whether you envision your forever home or your cozy lake retreat, this lot offers endless possibilities. Power and water are available at the road. The owner is willing to finance.