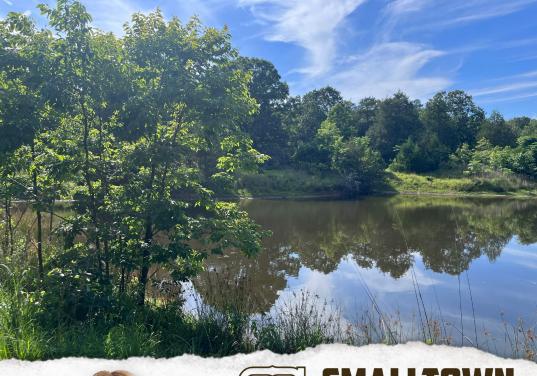

### **PROPERTY INFORMATION:**

- 14.04± Acres
- Cabin or Home Site
- Power and Water at Road
- Flat to Rolling Terrain
- Pond
- Large Pines and Hardwoods
- Coffeeville School District
- Owner Willing to Finance

### **WELCOME TO THE YALOBUSHA 14.04**

HAVE YOU BEEN SEARCHING FOR THE PERFECT SITE TO BUILD YOUR HOME OR HOME AWAY FROM HOME? This 14.04± acre Yalobusha County, MS homesite is just for you! Conveniently located near Enid Lake, this tract is a nature lover's dream! Imagine a driveway adorned with beautiful, mature hardwoods leading you around the pond and through the rolling hills to your beautiful, private place. Whether you envision your forever home or your cozy lake retreat, this lot offers endless possibilities. Power and water are available at the road. The owner is willing to finance.