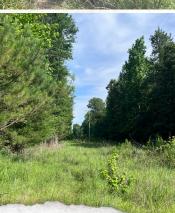

### **PROPERTY INFORMATION:**

- 14.04± Acres
- Cabin or Home Site
- Power and Water at Road
- Flat to Rolling Terrain
- Pond
- Large Pines and Hardwoods
- Coffeeville School District
- Owner Willing to Finance

### **WELCOME TO THE YALOBUSHA 14.04**

HAVE YOU BEEN SEARCHING FOR THE PERFECT SITE TO BUILD YOUR HOME OR HOME AWAY FROM HOME? This 14.04± acre Yalobusha County, MS homesite is just for you! Conveniently located near Enid Lake, this tract is a nature lover's dream! Imagine a driveway adorned with beautiful, mature hardwoods leading you around the pond and through the rolling hills to your beautiful, private place. Whether you envision your forever home or your cozy lake retreat, this lot offers endless possibilities. Power and water are available at the road. The owner is willing to finance.