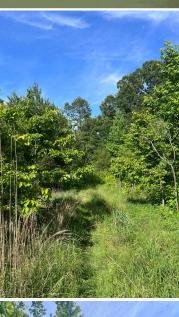

### **PROPERTY INFORMATION:**

- 14.04± Acres
- Cabin or Home Site
- Power and Water at Road
- Flat to Rolling Terrain
- Pond
- Large Pines and Hardwoods
- Coffeeville School District
- Owner Willing to Finance

### **WELCOME TO THE YALOBUSHA 14.04**

HAVE YOU BEEN SEARCHING FOR THE PERFECT SITE TO BUILD YOUR HOME OR HOME AWAY FROM HOME? This 14.04± acre Yalobusha County, MS homesite is just for you! Conveniently located near Enid Lake, this tract is a nature lover's dream! Imagine a driveway adorned with beautiful, mature hardwoods leading you around the pond and through the rolling hills to your beautiful, private place. Whether you envision your forever home or your cozy lake retreat, this lot offers endless possibilities. Power and water are available at the road. The owner is willing to finance.