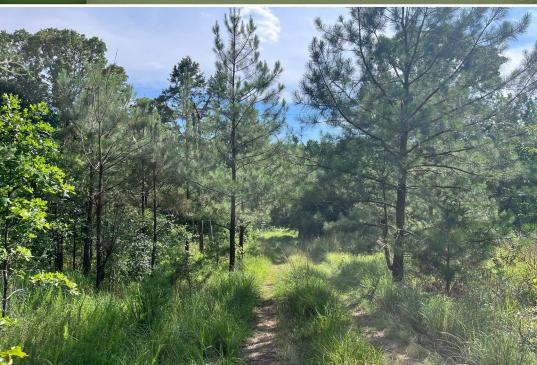

### **PROPERTY INFORMATION:**

- 14.04± Acres
- Cabin or Home Site
- Power and Water at Road
- Flat to Rolling Terrain
- Pond
- Large Pines and Hardwoods
- Coffeeville School District
- Owner Willing to Finance

### **WELCOME TO THE YALOBUSHA 14.04**

HAVE YOU BEEN SEARCHING FOR THE PERFECT SITE TO BUILD YOUR HOME OR HOME AWAY FROM HOME? This 14.04± acre Yalobusha County, MS homesite is just for you! Conveniently located near Enid Lake, this tract is a nature lover's dream! Imagine a driveway adorned with beautiful, mature hardwoods leading you around the pond and through the rolling hills to your beautiful, private place. Whether you envision your forever home or your cozy lake retreat, this lot offers endless possibilities. Power and water are available at the road. The owner is willing to finance.