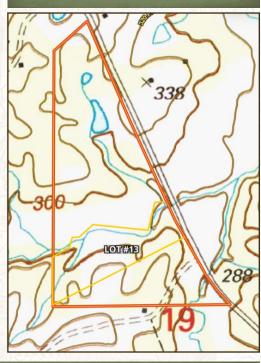

### TOPOGRAPHY MAP

Directions From Batesville, MS: Travel south on I-55. Follow I-55 S to County Road 36/Enid Dam Road/Pope Road in Yalobusha County. Take exit 233 from I-55 S. Continue on Enid Dam Road and then take Enid-Teasdale Road to County Road 174.

### LINK TO GOOGLE MAP DIRECTIONS

**HUNTING PROPERTIES** 