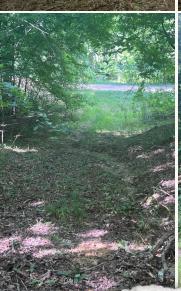

### **PROPERTY INFORMATION:**

- 8.43± Acres
- Cabin or Home Site
- Seasonal Creek
- Power and Water Available
- Large Pines and Hardwoods
- Coffeeville School District
- Camper Spots
- No Covenants or Restrictions
- Seller Willing to Finance

## **WELCOME TO THE YALOBUSHA 8.43**

WELCOME TO THE YALOBUSHA 8.43, A VERSATILE LOT CONVENIENTLY LOCATED APPROXIMATELY 2.5 MILES EAST OF ENID LAKE. Adorned with large pines and harwoods throughout, the Yalobusha County, MS property also offers a seasonal creek! Whether you are looking to build your dream home or your little cabin in the woods this place is the spot for you! With frontage on County Road 174, no restrictions or covenants and power and water available, the sky is the limit as to what you can do to make it your own! The seller is willing to finance.