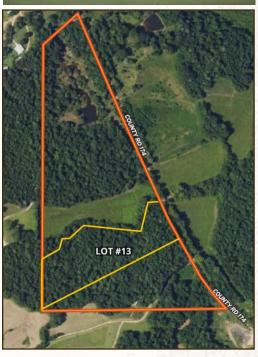

# 8.43± ACRES • LOT #13 YALOBUSHA COUNTY, MS

\$50,000

#### LOCATION:

- Yalobusha County
- 2.5± Miles from Enid Lake
- Frontage on County Road 174

#### RHEAGAN VAUGHN

ND & RESIDENTIAL SPECIALIST

C: 662-816-3952

O: 662-238-4077

rheagan@smalltownproperties.com

50 CR 401 - Oxford, MS 38655

smalltownproperties.com

Additional acreage and lots are available for purchase as indicated by the map; however as they sell, updates may not be made immediately. Contact Rheagan Vaughn, the listing agent for the most up to date availability.