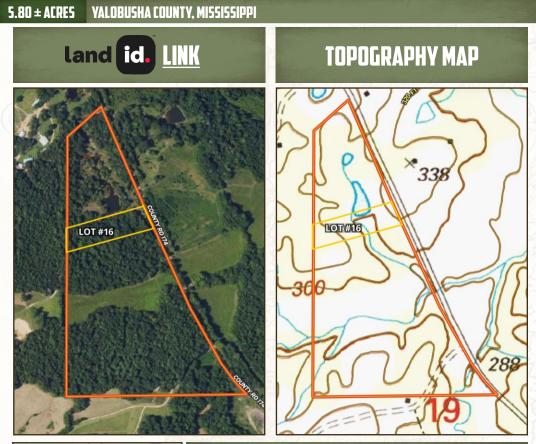

# **5.80± ACRES • LOT #16 YALOBUSHA COUNTY, MS** \$36,500

HUNT

NTING PROPERTIES & REAL ESTATE™

OFFICE (662) 238-4077

## LOCATION:

- Yalobusha County, MS
- Frontage on County Road 174
- 2.5± Miles East of Enid Lake

## PROPERTY PROFILE

**COORDINATES:** 34.1121, -89.91986