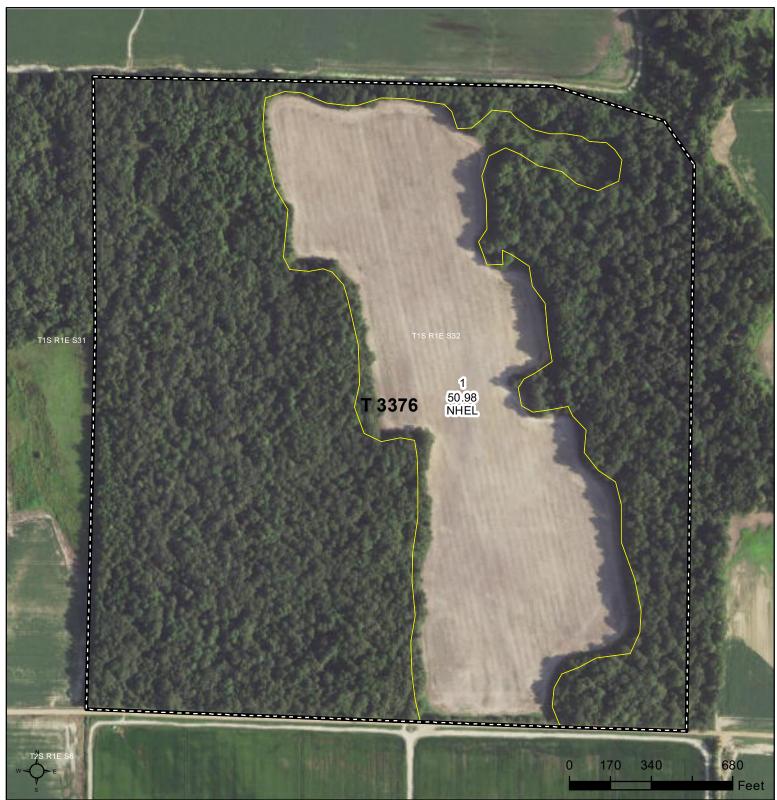

## **Monroe County, Arkansas**

## **Common Land Unit**

Non-Cropland; Cropland
Tract Boundary

## Wetland Determination

Restricted Use

▼ Limited Restrictions

Exempt from Conservation Compliance Provisions

Imagery Year: 2021

2022 Program Year
Map Created February 14, 2022

Farm **3203** 

Tract **3376** 

Tract Cropland Total: 50.98 acres

United States Department of Agriculture (USDA) Farm Service Agency (FSA) maps are for FSA Program administration only. This map does not represent a legal survey or reflect actual ownership; rather it depicts the information provided directly from the producer and/or National Agricultural Imagery Program (NAIP) imagery. The producer accepts the data 'as is' and assumes all risks associated with its use. USDA-FSA assumes no responsibility for actual or consequential damage incurred as a result of any user's reliance on this data outside FSA Programs. Wetland identifiers do not represent the size, shape, or specific determination of the area. Refer to your original determination (CPA-026 and attached maps) for exact boundaries and determinations or contact USDA Natural Resources Conservation Service (NRCS).