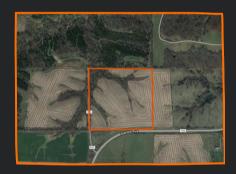

## LAND OVERVIEW

Located in Clarke County, Iowa, these remarkable 40 +/- acres are nestled right off Starline Avenue. Within short distance of I35, and offering stunning views, this parcel provides all the amenities necessary to establish your dream home or a weekend retreat. With a balanced mix of timbered draws and tillable acres, it offers excellent deer and turkey hunting. Additionally there are 29 acres of tillable generating an annual rent of \$6,525. For more information or your own private showing please contact Farm & Rec Broker Glen Salow at 515-494-5560.

## PROPERTY FEATURES

- Just 30 minutes from West Des Moines
- All pavement access
- Numerous options for new construction
- Rural water and power readily accessible
- Timbered draws and highly productive tillable
- 29 acres are leased out at \$225 per acre, yielding \$6,525 annually
- Abundance of wildlife, including deer and turkeys
- Several ideal spots for constructing a pond
- 2022 property taxes \$394
- Located at the corner of Starline Ave. and County Rd R45.