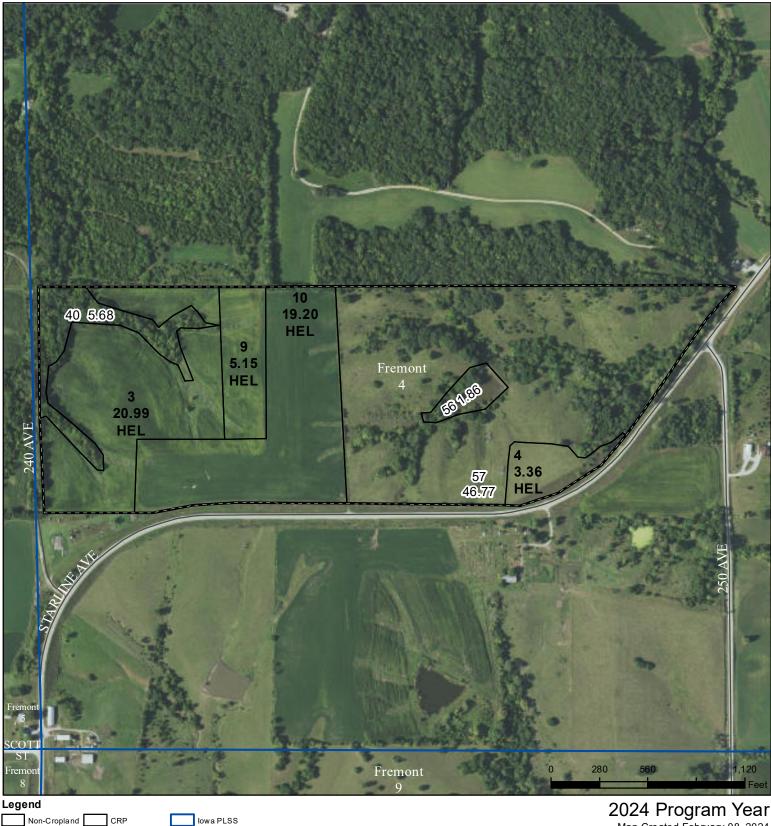

2024 Program Year Map Created February 08, 2024

Farm 5505

Tract 12935

## Cropland Wetland Determination

- Restricted
- $\nabla$ Limited
- Exempt from Conservation

Tract Boundary -

– Iowa Roads

Compliance Provisions

## United States Department of Agriculture (USDA) Farm Service Agency (FSA) maps are for FSA Program administration only. This map does not represent a legal survey or reflect actual ownership; rather it depicts the information provided directly from the producer and/or National Agricultural Imagery Program (NAIP) imagery. The producer accepts the data 'as is' and assumes all risks associated with its use. USDA-FSA assumes no responsibility for actual or consequential damage incurred as a result of any user's reliance on this data outside FSA boundaries and determinations or contact USDA Natural Resources Conservation Service (NRCS).

Tract Cropland Total: 48.70 acres