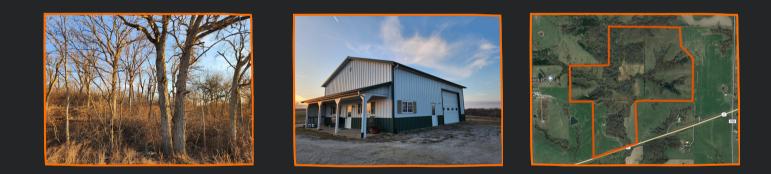

## LAND OVERVIEW

Located in Decatur County, Iowa, lies these 272 +/acres. With 140 +/- tillable acres along with a balanced amount of mature timber, this farm offers an ideal setup. The property has been under strict management for over a decade and has undergone extensive enhancements. Located within a highly sought-after neighborhood with bordering like-minded landowners. Additionally, a well-constructed pole barn with living quarters provides the perfect escape or weekend getaway. If you are seeking a turnkey farm with income in a highly managed area, this may be just what you're looking for. For further details, please contact Farm & Rec Real Estate Broker Glen Salow at 515-494-5560.

### **PROPERTY FEATURES**

- Access from the South via State Highway 2
- Approximately 140 +/- FSA tillable acres
- Farm is rented for 2024 at \$150 per acre
- Numerous enhancements, including food plots, roads, TSI, trails, water holes, and more.
- Vast amount of amazing habitat
- 45' by 36' pole barn built in 2006
- Features 1 bedroom, 1 full bath and kitchen
- Additional access from the SE via recorded easement; contact Broker for details
- Annual taxes \$3296
- Located approximately 4 miles East of Leon at 27870 State Highway 2, Leon, IA 50144