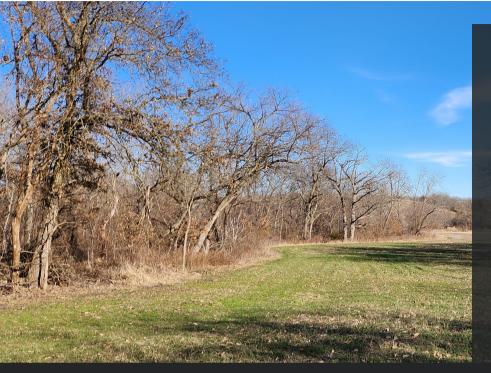

## LAND OVERVIEW

Located in Decatur County, Iowa, lies these 272 +/acres. With 140 +/- tillable acres along with a balanced amount of mature timber, this farm offers an ideal setup. The property has been under strict management for over a decade and has undergone extensive enhancements. Located within a highly sought-after neighborhood with bordering like-minded landowners. Additionally, a well-constructed pole barn with living quarters provides the perfect escape or weekend getaway. If you are seeking a turnkey farm with income in a highly managed area, this may be just what you're looking for. For further details, please contact Farm & Rec Real Estate Broker Glen Salow at 515-494-5560.

### **PROPERTY FEATURES**

- Access from the South via State Highway 2
- Approximately 140 +/- FSA tillable acres
- Farm is rented for 2024 at \$150 per acre
- Numerous enhancements, including food plots, roads, TSI, trails, water holes, and more.
- Vast amount of amazing habitat
- 45' by 36' pole barn built in 2006
- Features 1 bedroom, 1 full bath and kitchen
- Additional access from the SE via recorded easement; contact Broker for details
- Annual taxes \$3296
- Located approximately 4 miles East of Leon at 27870 State Highway 2, Leon, IA 50144