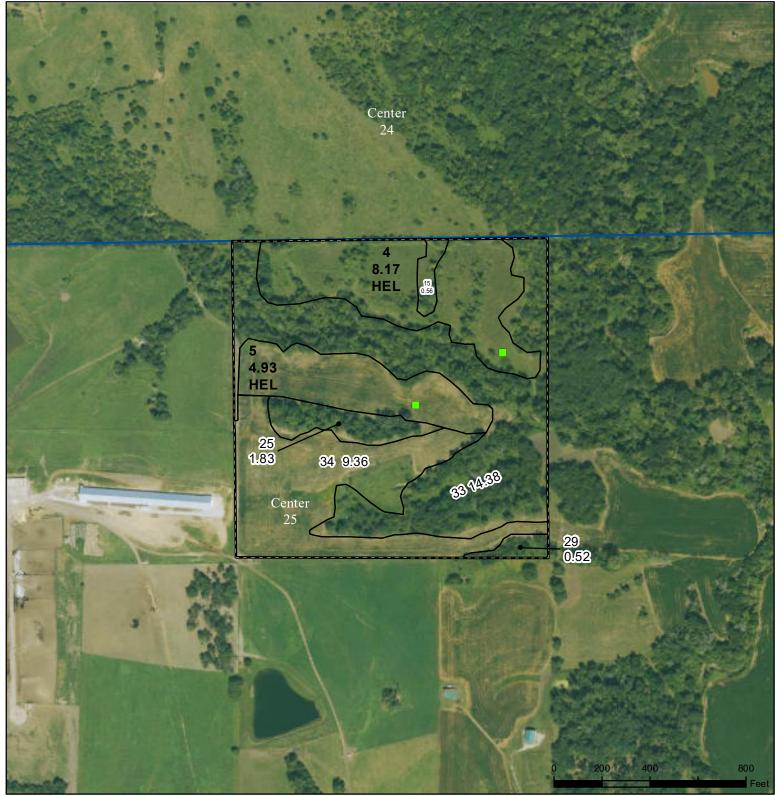

### **United States** Department of **Decatur County, Iowa** Agriculture

Non-Cropland Cropland

CRP Tract Boundary - lowa PLSS

- Iowa Roads

Farm 4630

Tract 7713

## Wetland Determination

- Restricted
- Limited  $\nabla$
- Exempt from Conservation

Compliance Provisions

United States Department of Agriculture (USDA) Farm Service Agency (FSA) maps are for FSA Program administration only. This map does not represent a legal survey or reflect actual ownership; rather it depicts the information provided directly from the producer and/or National Agricultural Imagery Program (NAIP) imagery. The producer accepts the data 'as is' and assumes all risks associated with its use. USDA-FSA assumes no responsibility for actual or consequential damage incurred as a result of any user's reliance on this data outside FSA boundaries and determinations or contact USDA Natural Resources Conservation Service (NRCS).

Tract Cropland Total: 0.00 acres