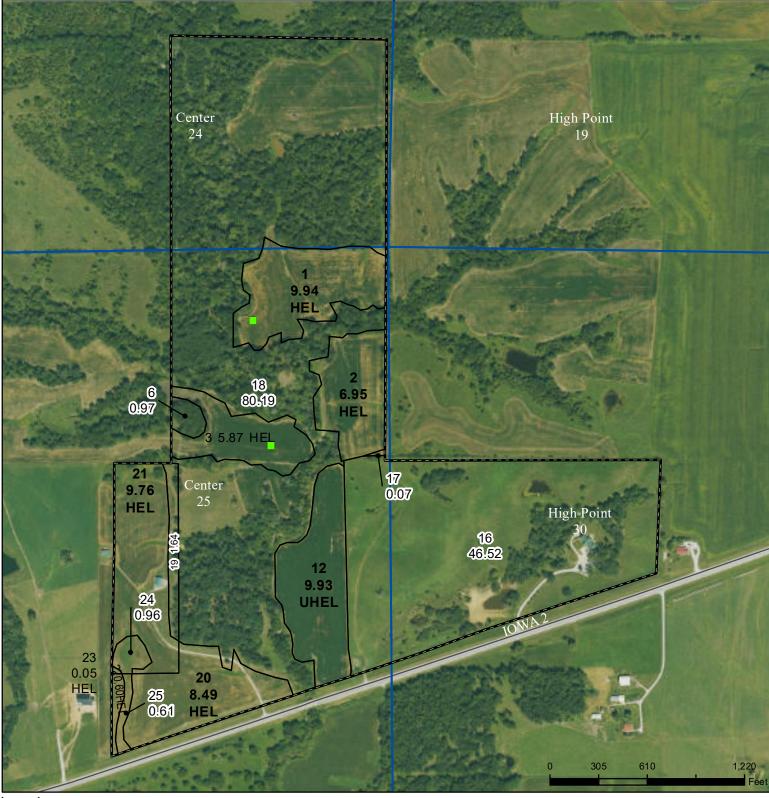

# 2024 Program Year Map Created February 21, 2024

Farm 4563

Tract 7644

## Wetland Determination

Restricted

Cropland

- $\nabla$ Limited
- Exempt from Conservation

Compliance Provisions

United States Department of Agriculture (USDA) Farm Service Agency (FSA) maps are for FSA Program administration only. This map does not represent a legal survey or reflect actual ownership; rather it depicts the information provided directly from the producer and/or National Agricultural Imagery Program (NAIP) imagery. The producer accepts the data 'as is' and assumes all risks associated with its use. USDA-FSA assumes no responsibility for actual or consequential damage incurred as a result of any user's reliance on this data outside FSA boundaries and determinations or contact USDA Natural Resources Conservation Service (NRCS).

Tract Cropland Total: 13.10 acres