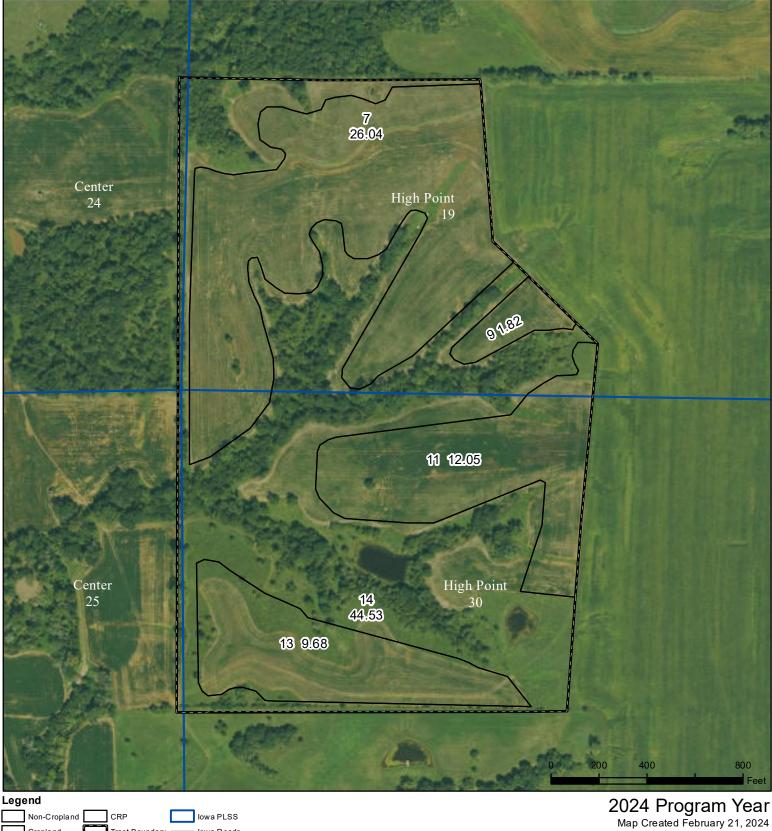

# Legend

# 2024 Program Year Map Created February 21, 2024

Farm 4568

Tract 7651

## Non-Cropland Tract Boundary Cropland Wetland Determination

- Restricted
- Limited  $\nabla$
- Exempt from Conservation

CRP

lowa PLSS

- Iowa Roads

Compliance Provisions

United States Department of Agriculture (USDA) Farm Service Agency (FSA) maps are for FSA Program administration only. This map does not represent a legal survey or reflect actual ownership; rather it depicts the information provided directly from the producer and/or National Agricultural Imagery Program (NAIP) imagery. The producer accepts the data 'as is' and assumes all risks associated with its use. USDA-FSA assumes no responsibility for actual or consequential damage incurred as a result of any user's reliance on this data outside FSA boundaries and determinations or contact USDA Natural Resources Conservation Service (NRCS).

Tract Cropland Total: 51.59 acres