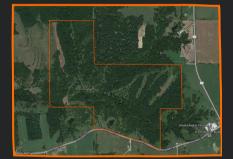

## LAND OVERVIEW

Located in Putnam County, MO, lies this exceptional 198 +/- acre farm. Nestled just 4 miles South of the Iowa border this farm offers everything you could ask for in terms of accessibility, habitat and genetics. Its literally a whitetail haven and is totally turnkey with numerous established food plots, apple orchards, water holes and much more. With its abundance of mature hardwoods, combined with scattered cedars, its simply the best of the best when it comes to whitetail habitat. If you're in the market for a top-notch hunting farm close to the lowa border, this is one you need to check out. For more information please contact Farm & Rec Real Estate Broker Glen Salow at 515-494-5560.

#### **PROPERTY FEATURES**

- Exceptional trail camera photos and harvest history
- Multiple food plots and established clover
- Nearly 100 planted fruit trees
- Three box blinds will remain with the property
- Lots of rolling terrain predominantly of mature timber
- Phenomenal turkey hunting
- Established and maintained vehicle-friendly roads throughout the property
- Highly sought-after area with several large landowners
- Access from the East and South
- 2023 annual property taxes \$248.85
- Located one half mile West of Omaha, MO off Petty Mill Trail or 20 minutes South of Centerville, IA