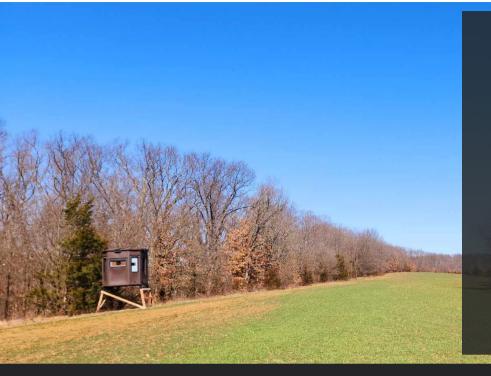

#### **PROPERTY FEATURES**

- Exceptional trail camera photos and harvest history
- Multiple food plots and established clover
- Nearly 100 planted fruit trees
- Three box blinds will remain with the property
- Lots of rolling terrain predominantly of mature timber
- Phenomenal turkey hunting
- Established and maintained vehicle-friendly roads throughout the property
- Highly sought-after area with several large landowners
- Access from the East and South
- 2023 annual property taxes \$248.85
- Located one half mile West of Omaha, MO off Petty Mill Trail or 20 minutes South of Centerville, IA