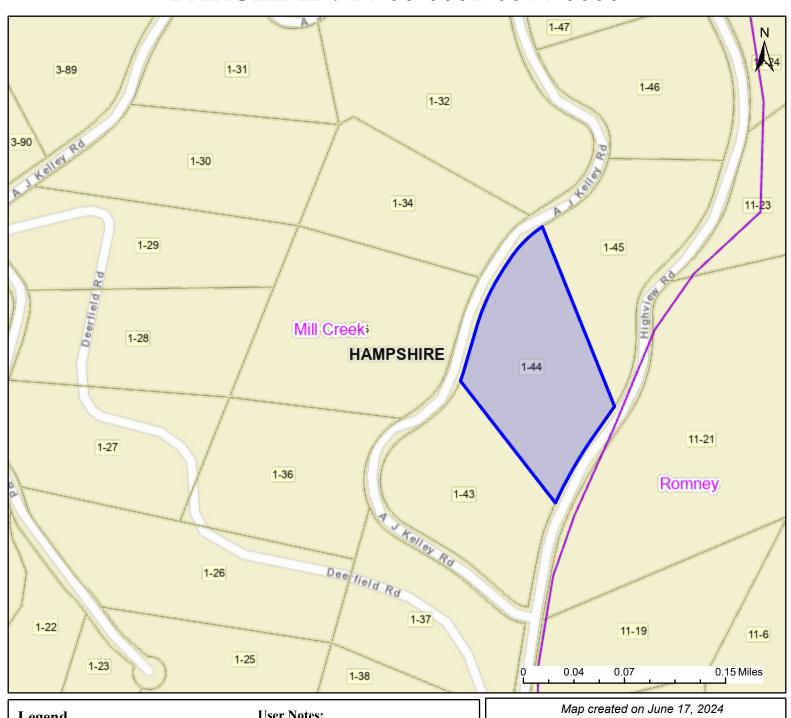

## PARCEL ID: 14-06-0001-0044-0000

| 1-23                                                                        | -25                                              | 0 0.04 0.07 0.15 Miles                                          |
|-----------------------------------------------------------------------------|--------------------------------------------------|-----------------------------------------------------------------|
| Legend                                                                      | User Notes:                                      | Map created on June 17, 2024                                    |
| District  Districts                                                         |                                                  | Owner(s):<br>ARNDT MARK P & CYNTHIA B                           |
| Parcel  WVParcels                                                           |                                                  | Address:<br>436 HIGH VIEW RD                                    |
|                                                                             |                                                  | Class Type:<br>Residential                                      |
| WV Property Viewer (https://www.MapWV.gov/p<br>and WV GIS Technical Center. | roperty) is supported by WV State Tax Department | Legal Description: DEERFIELD HIGHLANDS; PHASE 1 LOT 36 5.385 AC |